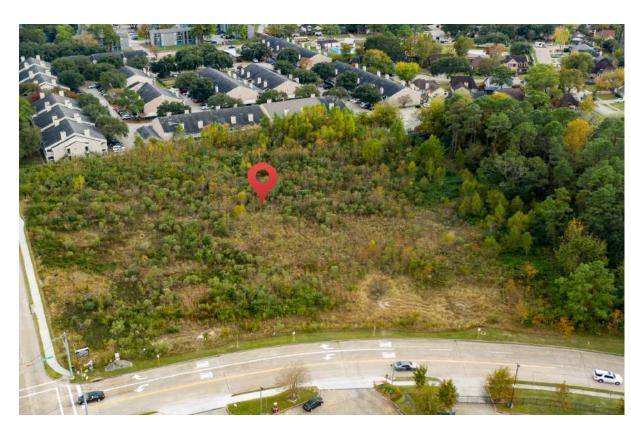

Perfect for any retail, commercial or industrial use

Located on the hard corner of Ella Blvd and Rushworth Dr

Surrounded by residential with quick access to I45, BW 8 and IAH

**PROPERTY HIGHLIGHTS** 

|               | TRAFFIC COUNTS   |             |          |          |
|---------------|------------------|-------------|----------|----------|
|               |                  |             |          |          |
| Collection St | Cross St         | Traffic Vol | Last Mea | Distance |
| Ella Blvd     | Greenwell Dr NW  | 16,156      | 2018     | 0.19mi   |
| Ella Blvd     | W Rankin Rd SE   | 13,935      | 2018     | 0.37 mi  |
| Ella Blvd     | W Rankin Rd SE   | 12,870      | 2013     | 0.37 mi  |
| Kuykendahl Rd | Stonefield Dr SE | 24,589      | 2018     | 0.39 mi  |
| W Rankin Rd   | Greenlow Dr E    | 27,214      | 2018     | 0.40 mi  |
| Spears Rd     | W Rankin Rd E    | 28,461      | 2018     | 0.51 mi  |

### PROPERTY HIGHLIGHTS

- Perfect fit for C-store/Gas
   Station, Apartments, and Retail
- Located on the hard corner of Ella Blvd and Rushworth Dr
- Surrounded by residential with quick access to I-45, Beltway
   8, and George Bush International Airport
- Unrestricted