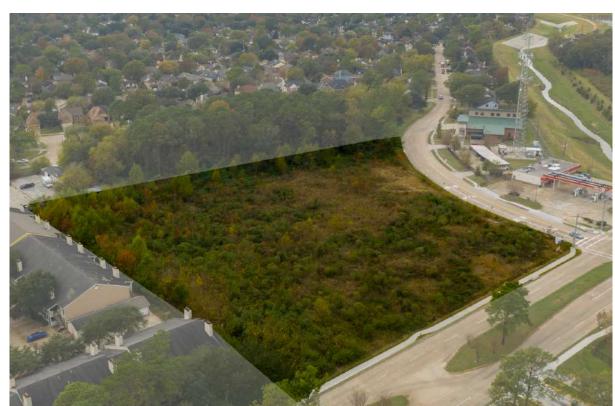

Perfect for any retail, commercial or industrial use

Located on the hard corner of Ella Blvd and Rushworth Dr

Surrounded by residential with quick access to I45, BW 8 and IAH

**PROPERTY HIGHLIGHTS** 

|               | TRAFFIC COUNTS   |             |          |          |
|---------------|------------------|-------------|----------|----------|
|               |                  |             |          |          |
| Collection St | Cross St         | Traffic Vol | Last Mea | Distance |
| Ella Blvd     | Greenwell Dr NW  | 16,156      | 2018     | 0.19mi   |
| Ella Blvd     | W Rankin Rd SE   | 13,935      | 2018     | 0.37 mi  |
| Ella Blvd     | W Rankin Rd SE   | 12,870      | 2013     | 0.37 mi  |
| Kuykendahl Rd | Stonefield Dr SE | 24,589      | 2018     | 0.39 mi  |
| W Rankin Rd   | Greenlow Dr E    | 27,214      | 2018     | 0.40 mi  |
| Spears Rd     | W Rankin Rd E    | 28,461      | 2018     | 0.51 mi  |

### PROPERTY HIGHLIGHTS

- Perfect fit for C-store/Gas
   Station, Apartments, and Retail
- Located on the hard corner of Ella Blvd and Rushworth Dr
- Surrounded by residential with quick access to I-45, Beltway
   8, and George Bush International Airport
- Unrestricted