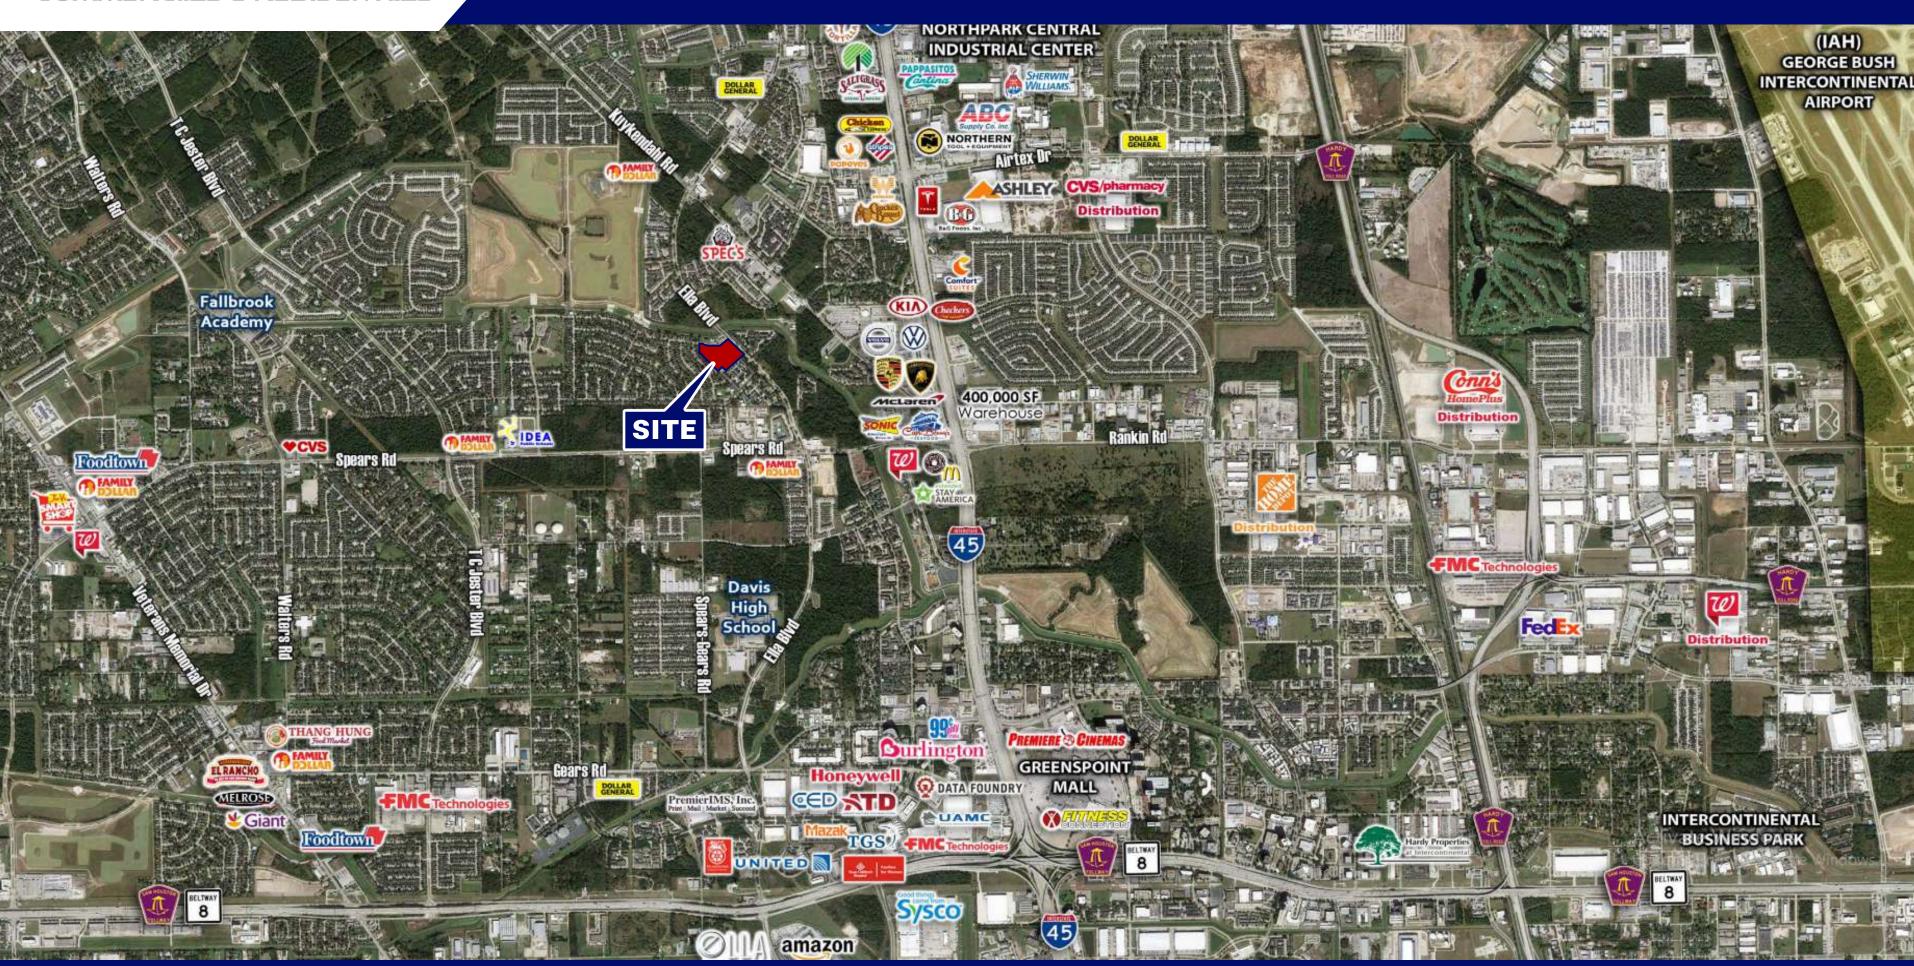

Perfect for any retail, commercial or industrial use

Located on the hard corner of Ella Blvd and Rushworth Dr

Surrounded by residential with quick access to I45, BW 8 and IAH

**PROPERTY HIGHLIGHTS** 

|               | TRAFFIC COUNTS   |             |          |          |
|---------------|------------------|-------------|----------|----------|
|               |                  |             |          |          |
| Collection St | Cross St         | Traffic Vol | Last Mea | Distance |
| Ella Blvd     | Greenwell Dr NW  | 16,156      | 2018     | 0.19mi   |
| Ella Blvd     | W Rankin Rd SE   | 13,935      | 2018     | 0.37 mi  |
| Ella Blvd     | W Rankin Rd SE   | 12,870      | 2013     | 0.37 mi  |
| Kuykendahl Rd | Stonefield Dr SE | 24,589      | 2018     | 0.39 mi  |
| W Rankin Rd   | Greenlow Dr E    | 27,214      | 2018     | 0.40 mi  |
| Spears Rd     | W Rankin Rd E    | 28,461      | 2018     | 0.51 mi  |

### PROPERTY HIGHLIGHTS

- Perfect fit for C-store/Gas
   Station, Apartments, and Retail
- Located on the hard corner of Ella Blvd and Rushworth Dr
- Surrounded by residential with quick access to I-45, Beltway
   8, and George Bush International Airport
- Unrestricted