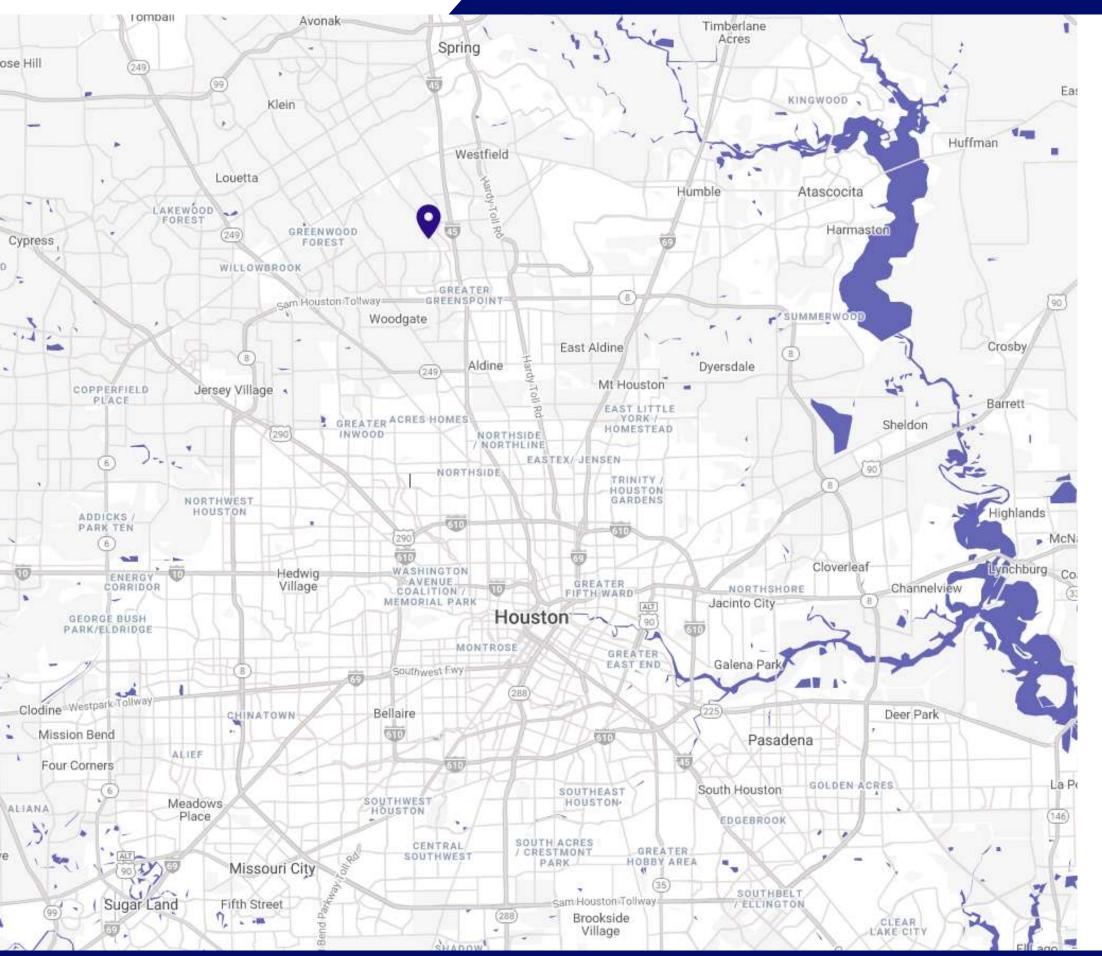

|                 | DEMOGRAPHICS |         |  |
|-----------------|--------------|---------|--|
|                 |              |         |  |
|                 | 1 mile       | 3 mile  |  |
| Population      | 18,168       | 134,852 |  |
| Households      | 7,025        | 44,489  |  |
| Median Age      | 29.70        | 29.60   |  |
| Growth'21 - '26 | 3.95%        | 3.35%   |  |