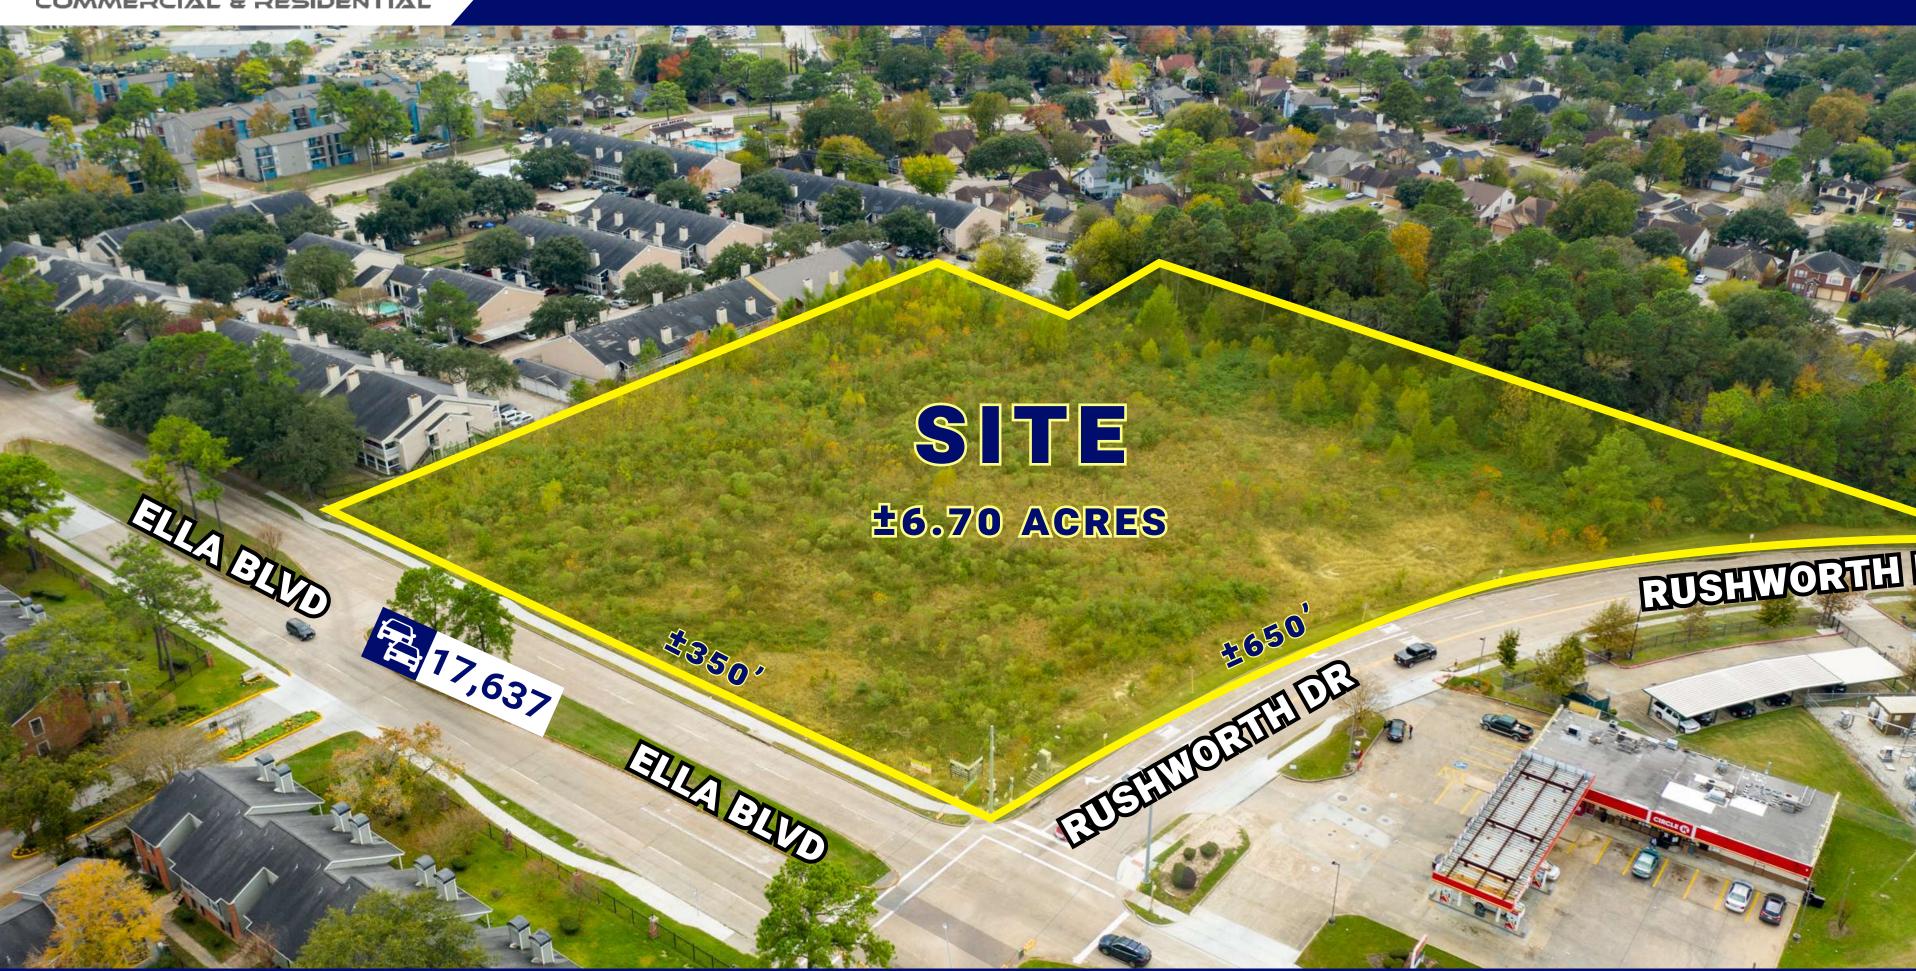

Perfect for any retail, commercial or industrial use

Located on the hard corner of Ella Blvd and Rushworth Dr

Surrounded by residential with quick access to I45, BW 8 and IAH

**PROPERTY HIGHLIGHTS** 

|               | TRAFFIC COUNTS   |             |          |          |
|---------------|------------------|-------------|----------|----------|
|               |                  |             |          |          |
| Collection St | Cross St         | Traffic Vol | Last Mea | Distance |
| Ella Blvd     | Greenwell Dr NW  | 16,156      | 2018     | 0.19mi   |
| Ella Blvd     | W Rankin Rd SE   | 13,935      | 2018     | 0.37 mi  |
| Ella Blvd     | W Rankin Rd SE   | 12,870      | 2013     | 0.37 mi  |
| Kuykendahl Rd | Stonefield Dr SE | 24,589      | 2018     | 0.39 mi  |
| W Rankin Rd   | Greenlow Dr E    | 27,214      | 2018     | 0.40 mi  |
| Spears Rd     | W Rankin Rd E    | 28,461      | 2018     | 0.51 mi  |

### PROPERTY HIGHLIGHTS

- Perfect fit for C-store/Gas
   Station, Apartments, and Retail
- Located on the hard corner of Ella Blvd and Rushworth Dr
- Surrounded by residential with quick access to I-45, Beltway
   8, and George Bush International Airport
- Unrestricted