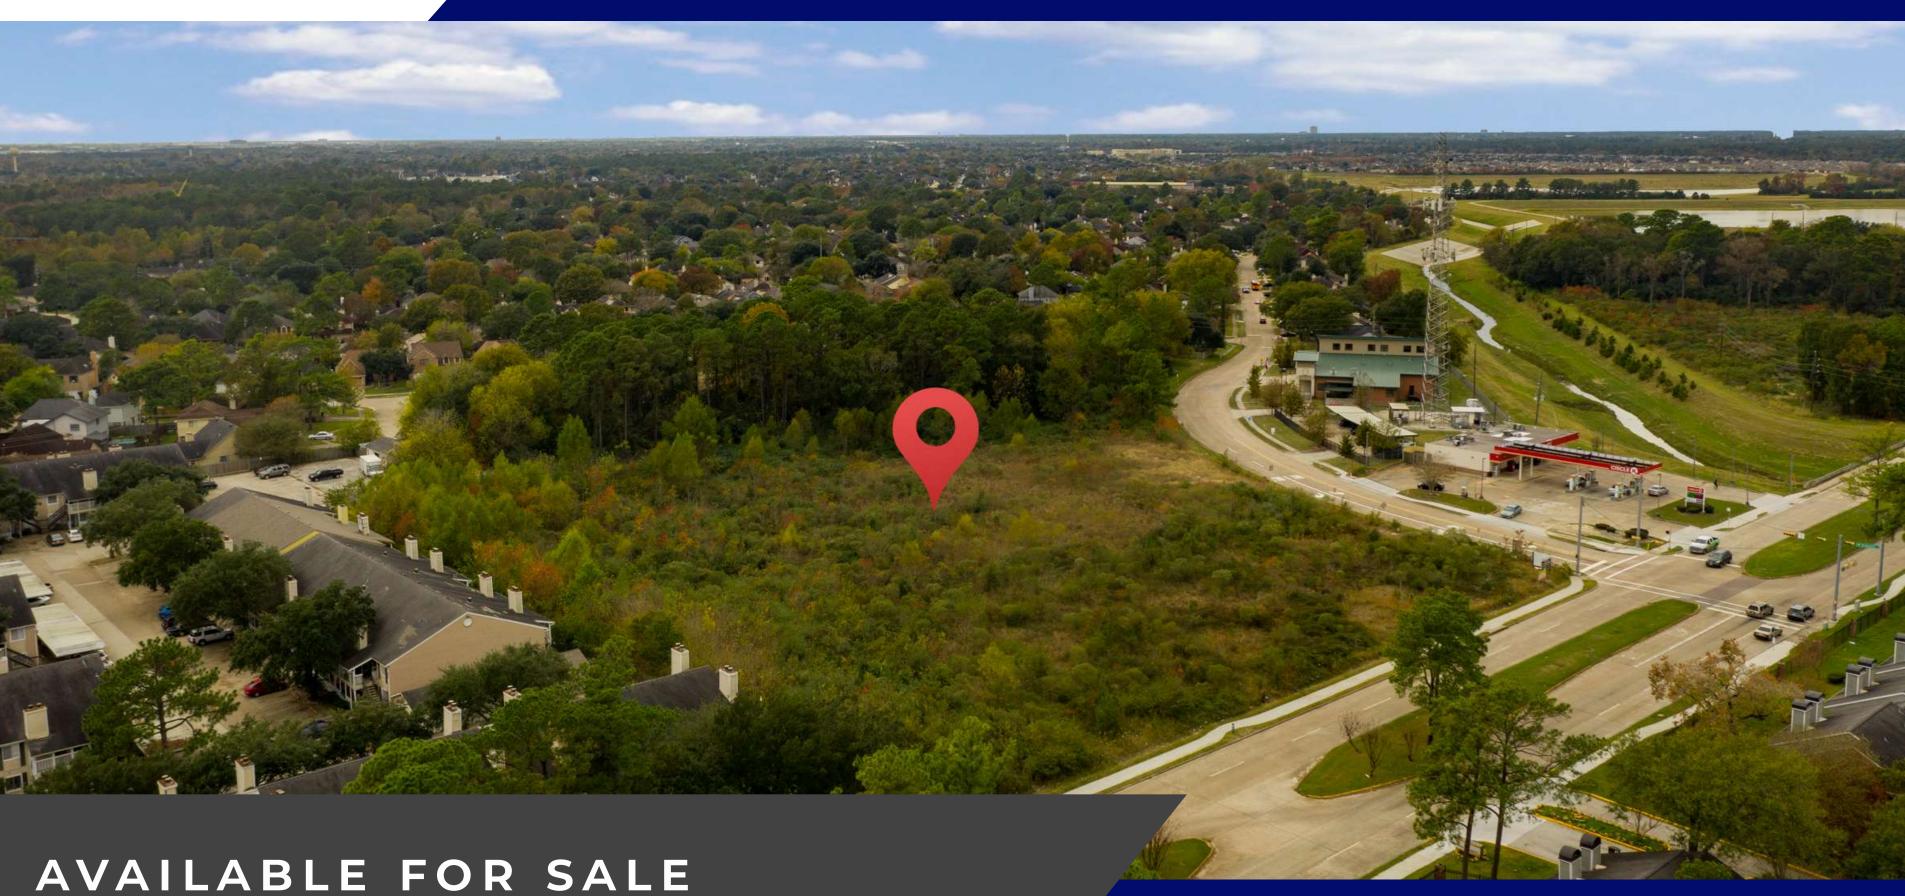

# ELLA BLVD & RUSHWORTH DR

HOUSTON, TX 77014

SIZE - ±6.70 ACRES

PRICE - CALL FOR PRICING

FOR MORE INFORMATION

FARID CHATUR 832-685-2739

FARID@APEXREALTORS.COM

Perfect for any retail, commercial or industrial use

Located on the hard corner of Ella Blvd and Rushworth Dr

Surrounded by residential with quick access to I45, BW 8 and IAH

**PROPERTY HIGHLIGHTS** 

|               | TRAFFIC COUNTS   |             |          |          |
|---------------|------------------|-------------|----------|----------|
|               |                  |             |          |          |
| Collection St | Cross St         | Traffic Vol | Last Mea | Distance |
| Ella Blvd     | Greenwell Dr NW  | 16,156      | 2018     | 0.19mi   |
| Ella Blvd     | W Rankin Rd SE   | 13,935      | 2018     | 0.37 mi  |
| Ella Blvd     | W Rankin Rd SE   | 12,870      | 2013     | 0.37 mi  |
| Kuykendahl Rd | Stonefield Dr SE | 24,589      | 2018     | 0.39 mi  |
| W Rankin Rd   | Greenlow Dr E    | 27,214      | 2018     | 0.40 mi  |
| Spears Rd     | W Rankin Rd E    | 28,461      | 2018     | 0.51 mi  |

### PROPERTY HIGHLIGHTS

- Perfect fit for C-store/Gas
   Station, Apartments, and Retail
- Located on the hard corner of Ella Blvd and Rushworth Dr
- Surrounded by residential with quick access to I-45, Beltway
   8, and George Bush International Airport
- Unrestricted