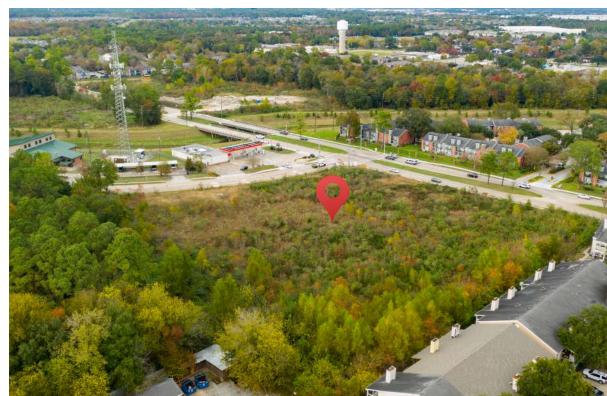

# ELLA BLVD & RUSHWORTH DR

HOUSTON, TX 77014

SIZE - ±6.70 ACRES

PRICE - CALL FOR PRICING

FOR MORE INFORMATION

FARID CHATUR 832-685-2739

FARID@APEXREALTORS.COM

## ELLA BLVD & RUSHWORTH DR

HOUSTON, TX 77014

|       | AVAILABLE SPACE |                  |  |  |
|-------|-----------------|------------------|--|--|
|       |                 |                  |  |  |
| Туре  | Size            | Rate             |  |  |
| Land  | ±6.70 Acres     | Call For Pricing |  |  |
| Laria | 20.70 / (6103   | can ron menig    |  |  |