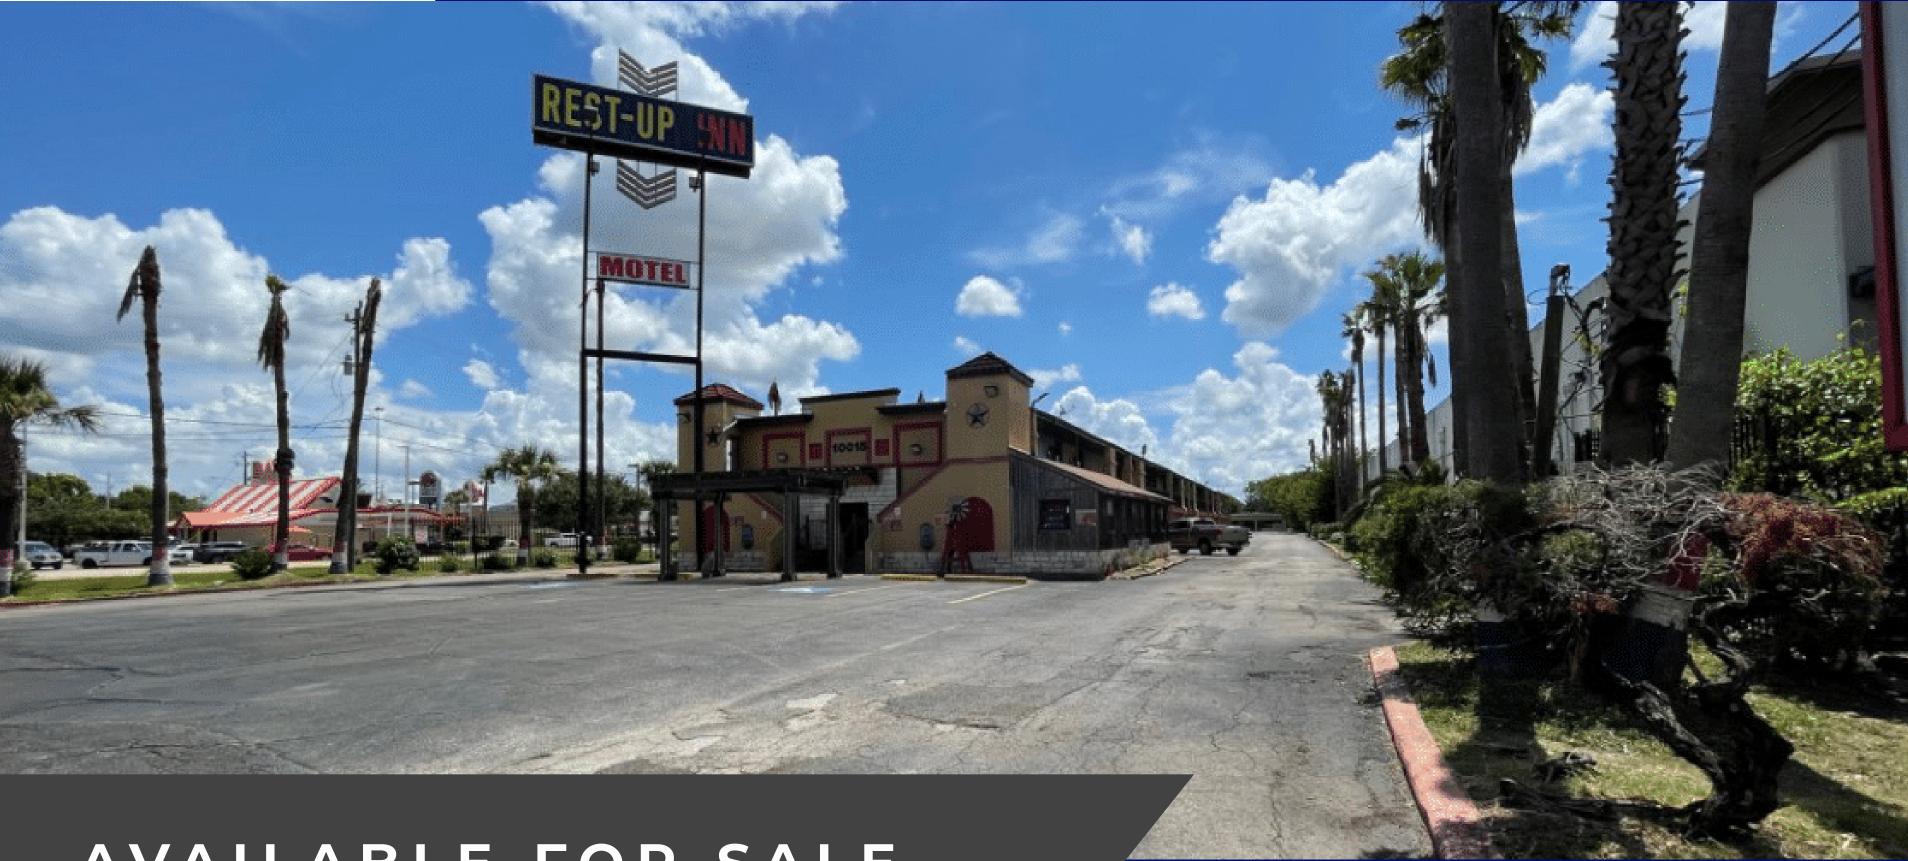

# AVAILABLE FOR SALE

SPACE AVAILABLE - 2 ACRES PRICE - CALL FOR PRICING

PROPERTY HIGHLIGHTS

Currently a 25,230 SF, 57 room motel with free standing building

- Near the Medical Center & NRG Stadium
- High traffic, densely populated area

# PROPERTY HIGHLIGHTS

- 2 Acres of prime land by 610
  & S Main (Highway 90) sold at Land value
- Currently a 25,230 SF, 57 room motel with free standing building
- Mixed use development: Retail/Office & Residential/ Hospitality
- Near the Medical Center & NRG Stadium
- High traffic, densely populated area