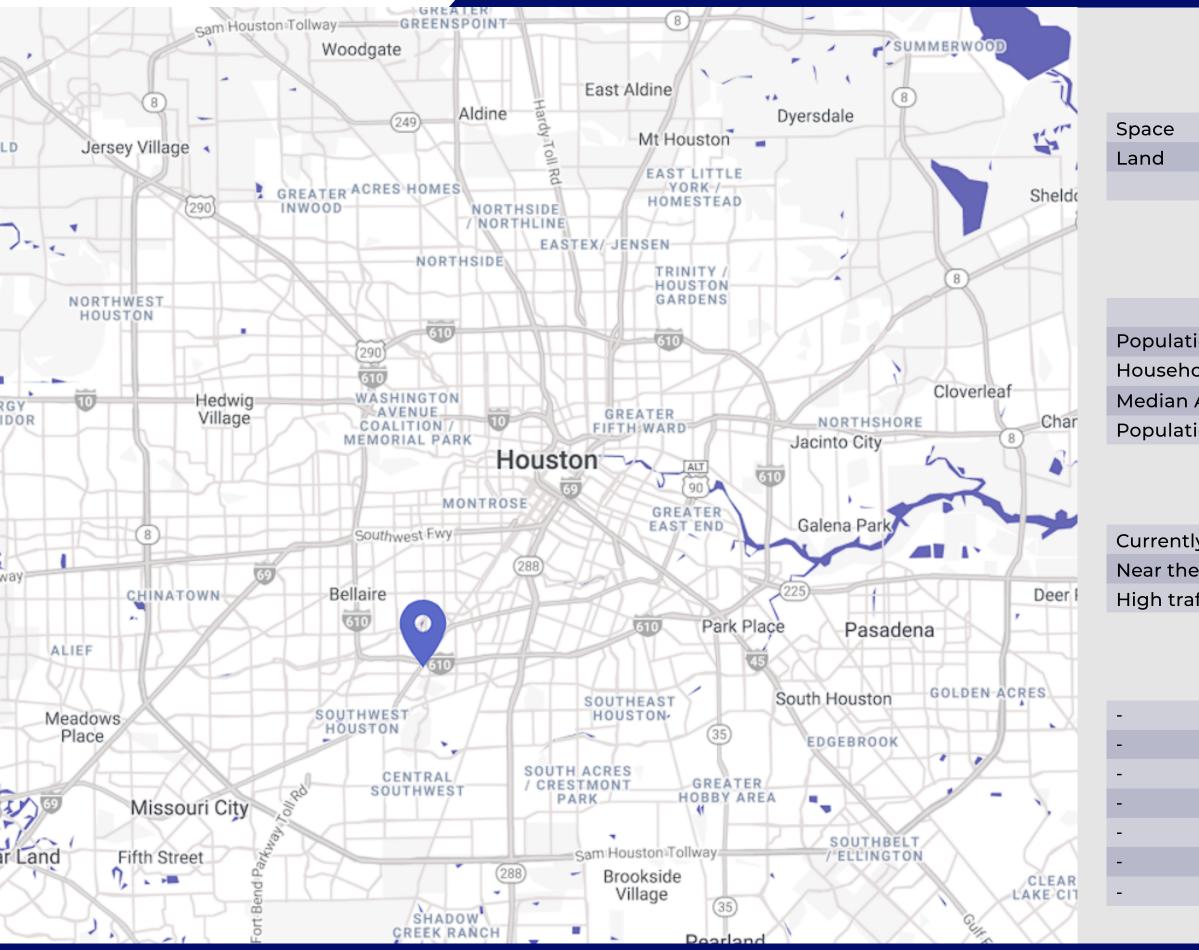

### HOUSTON, TX 77054

|                   | AVAILABLE SPACE |                  |
|-------------------|-----------------|------------------|
|                   |                 |                  |
|                   | Size            | Rate             |
|                   | 2 Acres         | Call for Pricing |
|                   |                 |                  |
|                   |                 |                  |
|                   | DEMOGRAPHICS    |                  |
|                   |                 |                  |
|                   | 1 mile          | 3 mile           |
| ion               | -               | -                |
| olds              | -               | -                |
| Age               | -               | -                |
| ion Growth'21-'26 | -               | -                |
|                   |                 |                  |

PROPERTY HIGHLIGHTS

Currently a 25,230 SF, 57 room motel with free standing building

- Near the Medical Center & NRG Stadium
- High traffic, densely populated area

# PROPERTY HIGHLIGHTS

- 2 Acres of prime land by 610
  & S Main (Highway 90) sold at Land value
- Currently a 25,230 SF, 57 room motel with free standing building
- Mixed use development: Retail/Office & Residential/ Hospitality
- Near the Medical Center & NRG Stadium
- High traffic, densely populated area