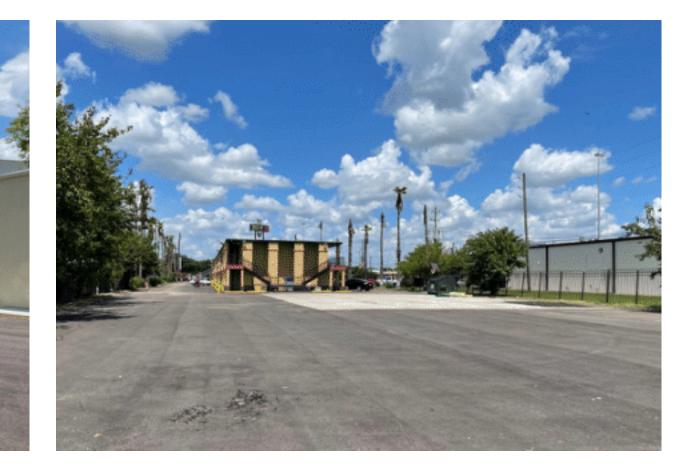

PROPERTY HIGHLIGHTS

Currently a 25,230 SF, 57 room motel with free standing building

- Near the Medical Center & NRG Stadium
- High traffic, densely populated area

# PROPERTY HIGHLIGHTS

- 2 Acres of prime land by 610
  & S Main (Highway 90) sold at Land value
- Currently a 25,230 SF, 57 room motel with free standing building
- Mixed use development: Retail/Office & Residential/ Hospitality
- Near the Medical Center & NRG Stadium
- High traffic, densely populated area