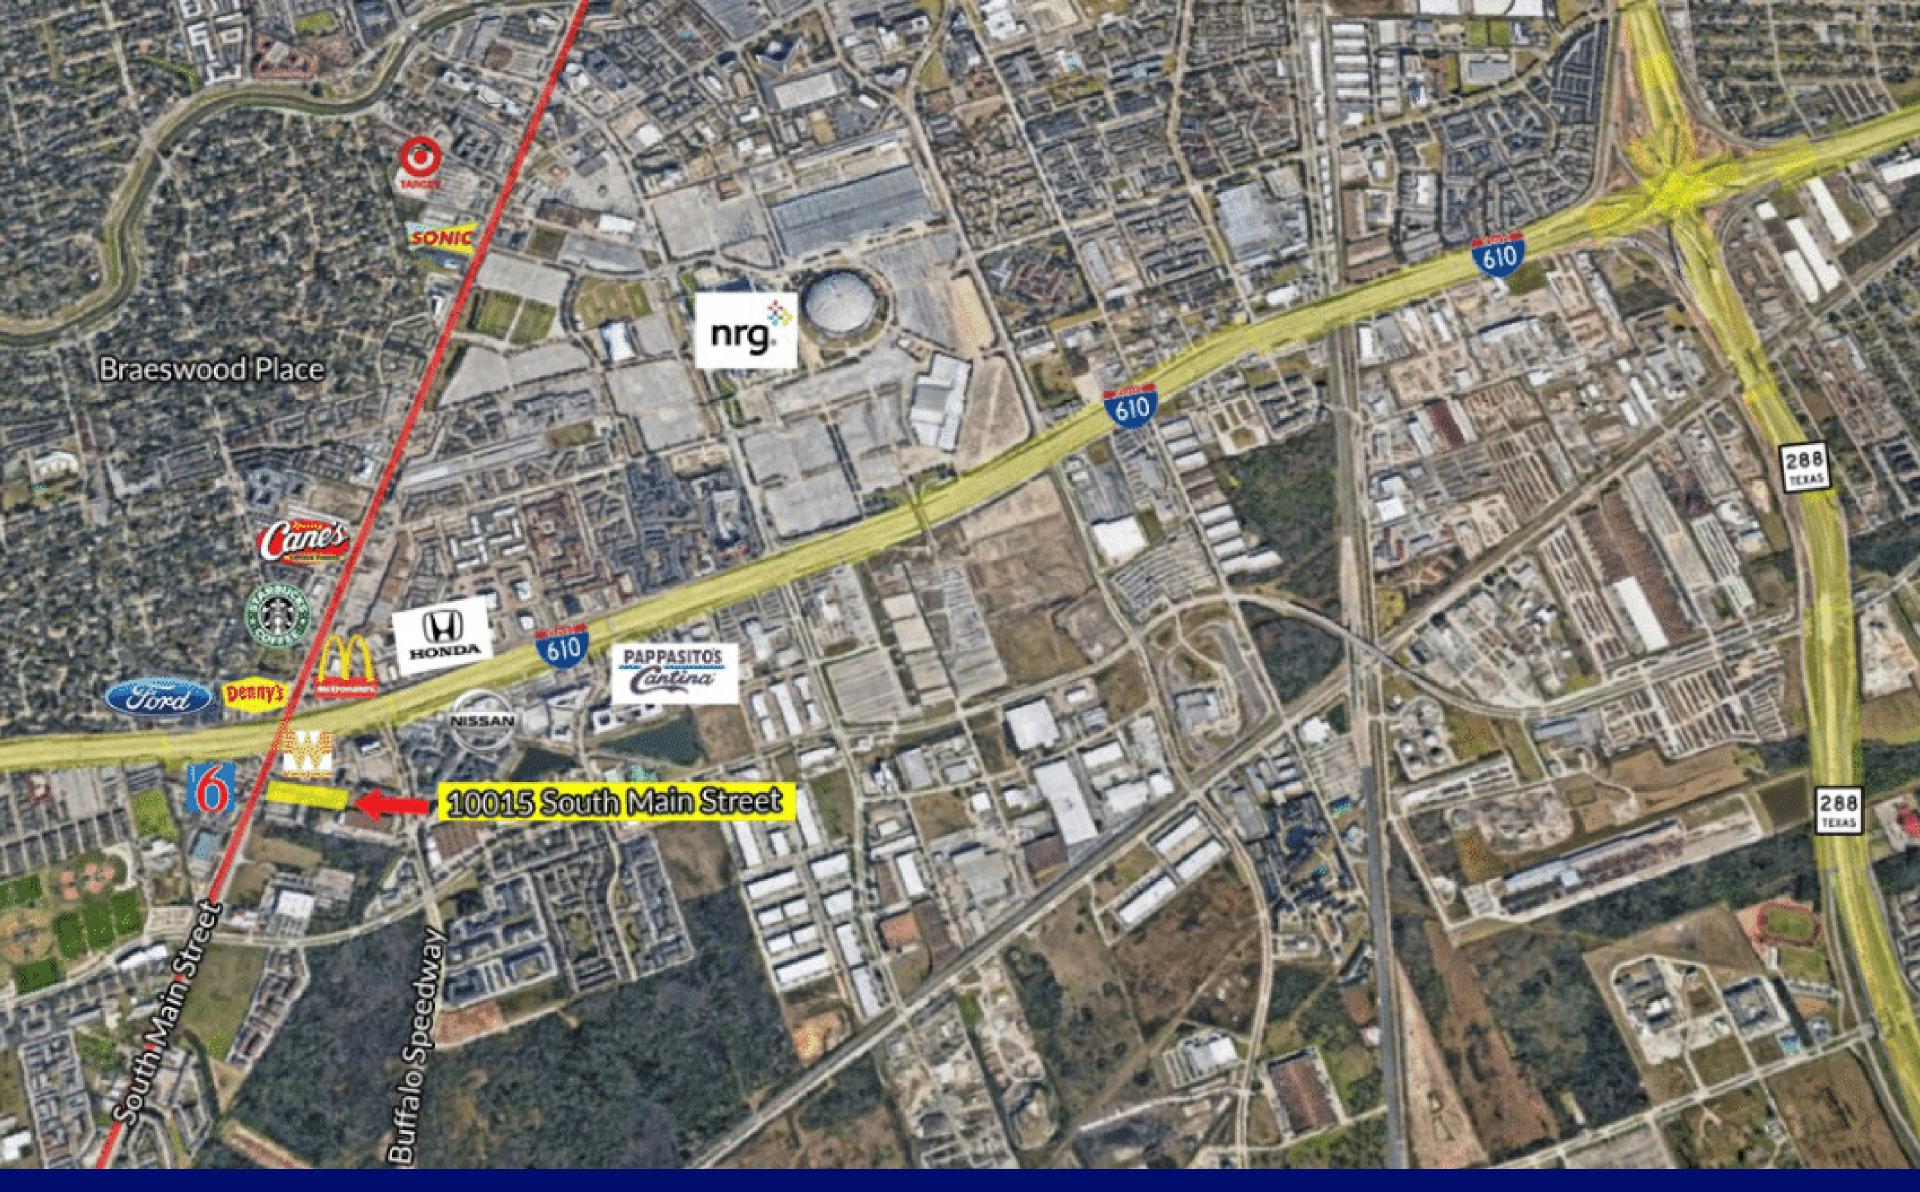

# 10015 S MAIN ST

### HOUSTON, TX 77054

|                   | AVAILABLE SPACE |                  |
|-------------------|-----------------|------------------|
|                   |                 |                  |
|                   | Size            | Rate             |
|                   | 2 Acres         | Call for Pricing |
|                   |                 |                  |
|                   |                 |                  |
|                   | DEMOGRAPHICS    |                  |
|                   |                 |                  |
|                   | 1 mile          | 3 mile           |
| ion               | -               | -                |
| olds              | -               | -                |
| Age               | -               | -                |
| ion Growth'21-'26 | -               | -                |
|                   |                 |                  |

PROPERTY HIGHLIGHTS

Currently a 25,230 SF, 57 room motel with free standing building

- Near the Medical Center & NRG Stadium
- High traffic, densely populated area

# PROPERTY HIGHLIGHTS

- 2 Acres of prime land by 610
  & S Main (Highway 90) sold at Land value
- Currently a 25,230 SF, 57 room motel with free standing building
- Mixed use development: Retail/Office & Residential/ Hospitality
- Near the Medical Center & NRG Stadium
- High traffic, densely populated area