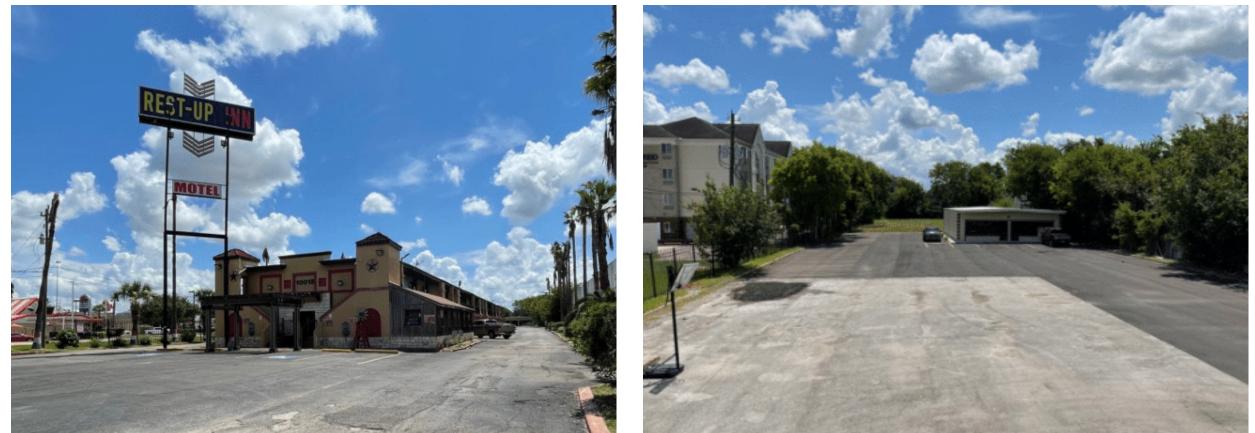

PROPERTY HIGHLIGHTS

Currently a 25,230 SF, 57 room motel with free standing building

- Near the Medical Center & NRG Stadium
- High traffic, densely populated area

# PROPERTY HIGHLIGHTS

- 2 Acres of prime land by 610
  & S Main (Highway 90) sold at Land value
- Currently a 25,230 SF, 57 room motel with free standing building
- Mixed use development: Retail/Office & Residential/ Hospitality
- Near the Medical Center & NRG Stadium
- High traffic, densely populated area