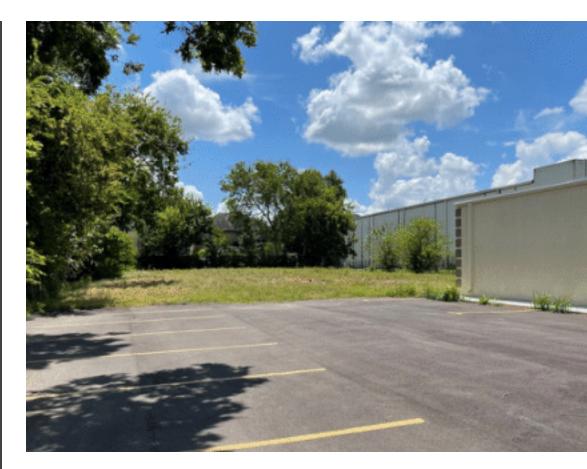

PROPERTY HIGHLIGHTS

Currently a 25,230 SF, 57 room motel with free standing building

- Near the Medical Center & NRG Stadium
- High traffic, densely populated area

# PROPERTY HIGHLIGHTS

- 2 Acres of prime land by 610
  & S Main (Highway 90) sold at Land value
- Currently a 25,230 SF, 57 room motel with free standing building
- Mixed use development: Retail/Office & Residential/ Hospitality
- Near the Medical Center & NRG Stadium
- High traffic, densely populated area