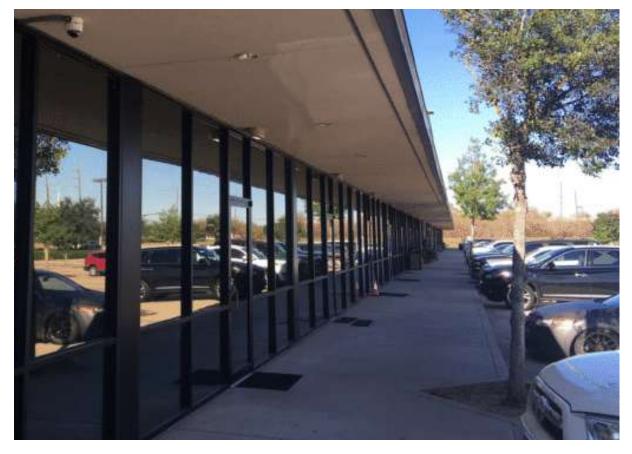

,564      | 2021     |
| Alvin-Sugarland Rd | Flat Bank Dr NW       | 24,661      | 2022     |
| Alvin-Sugarland Rd | Lake Olympia Pkwy NW  | 32,562      | 2022     |
| Lake Olympia Pkwy  | Alvin-Sugarland Rd SW | 10,426      | 2022     |
| Sienna Ranch Rd    | Oyster Creek Pl NE    | 13,053      | 2022     |

#### FOR MORE INFORMATION

"AT APEX REALTORS, WE ARE NOT A 9-5, WE ARE A START TO FINISH BUSINESS"



## FOR LEASE

### 7746 HIGHWAY 6

MISSOURI CITY, TX 77459

### PROPERTY HIGHLIGHTS

- 2,005 SF available, white box with 2 restrooms
- 4,050 5,590 SF available.
   Would suit medical office,
   place of worship, swimming
   pool store, restaurant
- Near new Elementary
   School Sonal Bhuchar
   The Landlord has requested the change.
- Prime Location on Highway6 at Knights Court









#### FOR MORE INFORMATION



# FLOOR PLAN

7746 HIGHWAY 6

MISSOURI CITY, TX 77459





## FLOOR PLAN

7746 HIGHWAY 6

MISSOURI CITY, TX 77459

7746 HIGHWAY 6 MISSOURI CITY, TX 77459 SUITE M APPROX: 4050 SF



FOR MORE INFORMATION



## FLOOR PLAN

7746
HIGHWAY 6
MISSOURI CITY, TX 77459

FOR MORE INFORMATION