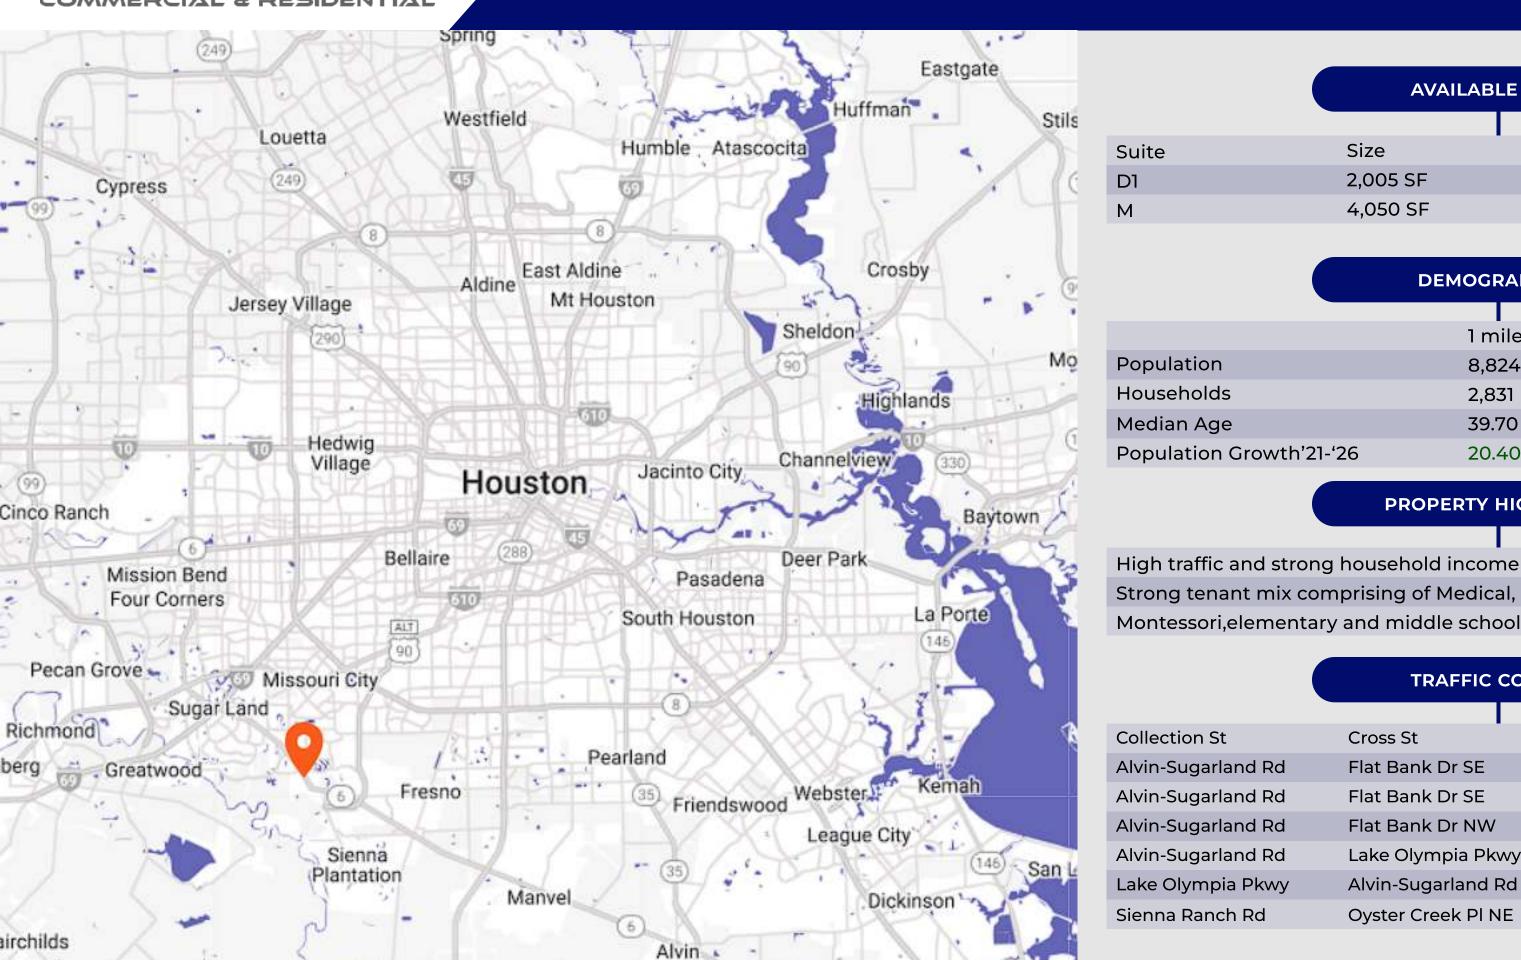

### 7746 HIGHWAY 6

MISSOURI CITY, TX 77459

|       | AVAILABLE SPA | ACE              |
|-------|---------------|------------------|
|       |               |                  |
| Suite | Size          | Rate             |
| DI    | 2,005 SF      | Call for Pricing |
| М     | 4,050 SF      | Call for Pricing |

| DEMOGRAPHICS |                                   |
|--------------|-----------------------------------|
|              |                                   |
| 1 mile       | 3 mile                            |
| 8,824        | 518,430                           |
| 2,831        | 236,246                           |
| 39.70        | 36.5                              |
| 1-'26 20.40% | 20.04%                            |
|              | 1 mile<br>8,824<br>2,831<br>39.70 |

#### **PROPERTY HIGHLIGHTS**

Strong tenant mix comprising of Medical, Personal and Professional tenants Montessori, elementary and middle school in planning to the rear of the building

| (                  | TRAFFIC COUNTS        |             |          |
|--------------------|-----------------------|-------------|----------|
|                    |                       |             |          |
| Collection St      | Cross St              | Traffic Vol | Last Mea |
| Alvin-Sugarland Rd | Flat Bank Dr SE       | 39,127      | 2022     |
| Alvin-Sugarland Rd | Flat Bank Dr SE       | 63,564      | 2021     |
| Alvin-Sugarland Rd | Flat Bank Dr NW       | 24,661      | 2022     |
| Alvin-Sugarland Rd | Lake Olympia Pkwy NW  | 32,562      | 2022     |
| Lake Olympia Pkwy  | Alvin-Sugarland Rd SW | 10,426      | 2022     |
| Sienna Ranch Rd    | Oyster Creek Pl NE    | 13,053      | 2022     |