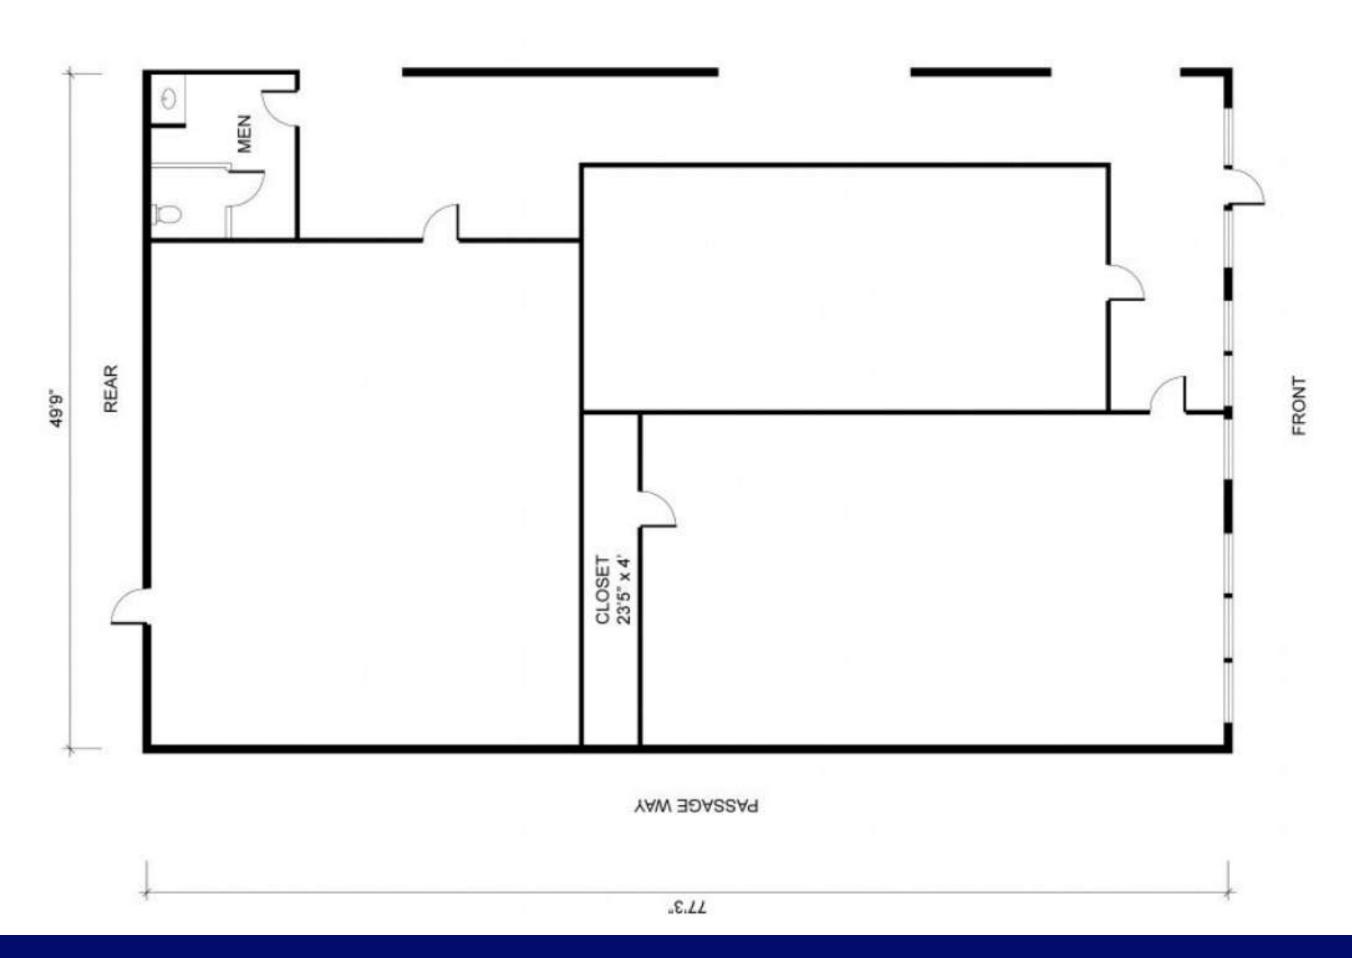

## FLOOR PLAN

7746 HIGHWAY 6

MISSOURI CITY, TX 77459

7746 HIGHWAY 6 MISSOURI CITY, TX 77459 SUITE M APPROX: 4050 SF

FOR MORE INFORMATION

## FLOOR PLAN

7746
HIGHWAY 6
MISSOURI CITY, TX 77459

FOR MORE INFORMATION