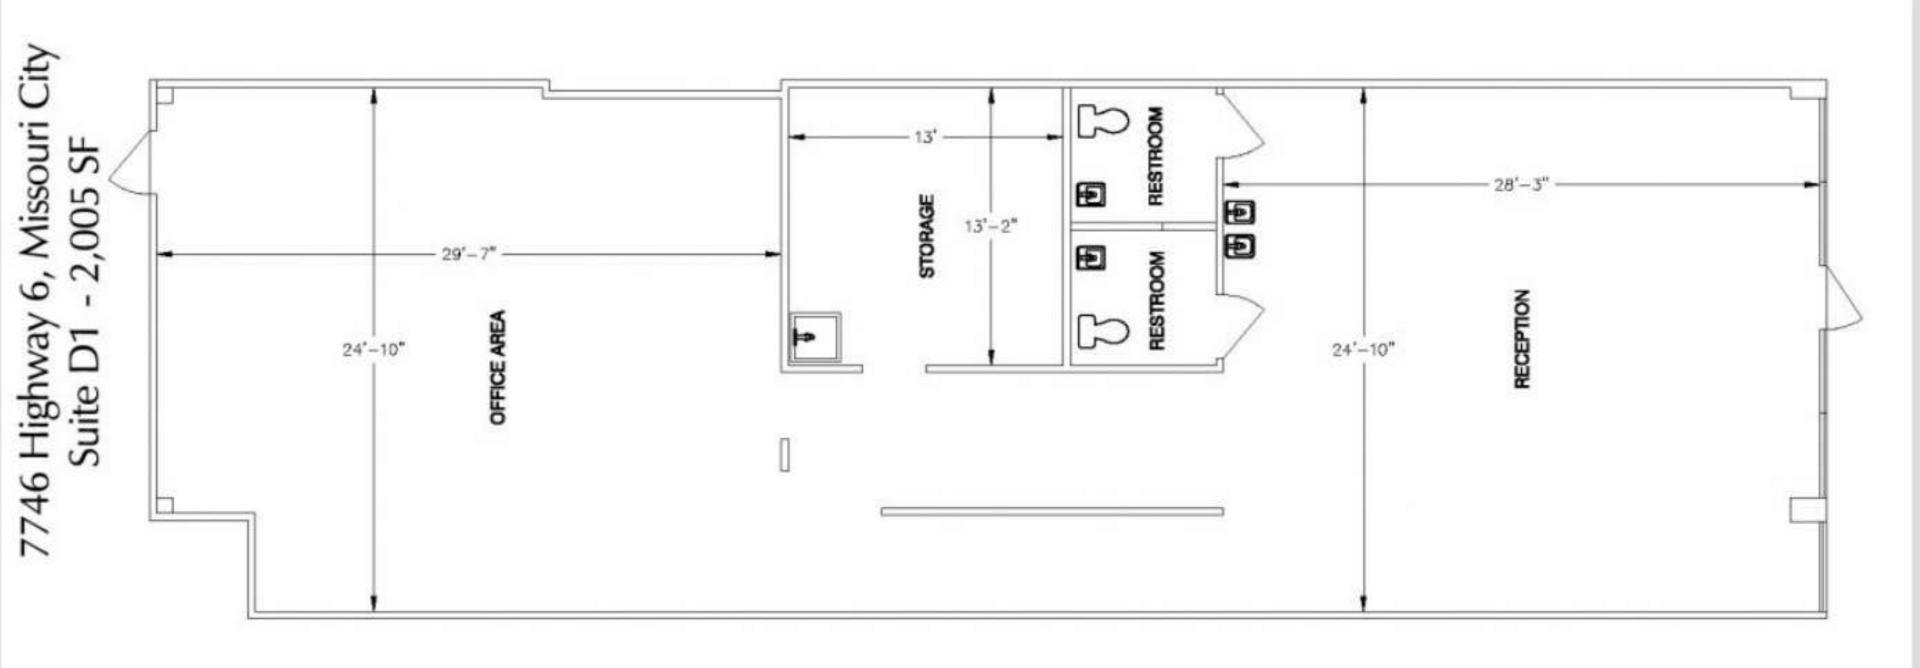

# FLOOR PLAN

7746 HIGHWAY 6

MISSOURI CITY, TX 77459

### 7746 HIGHWAY 6

MISSOURI CITY, TX 77459

|       | AVAILABLE SPA | ACE              |
|-------|---------------|------------------|
|       |               |                  |
| Suite | Size          | Rate             |
| DI    | 2,005 SF      | Call for Pricing |
| М     | 4,050 SF      | Call for Pricing |