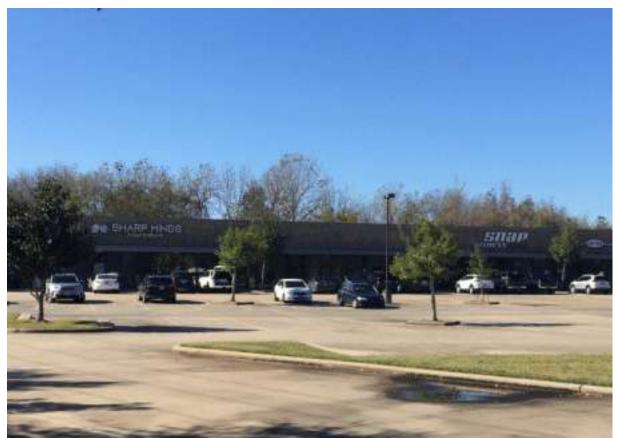

#### **PROPERTY HIGHLIGHTS**

Strong tenant mix comprising of Medical, Personal and Professional tenants Montessori, elementary and middle school in planning to the rear of the building

| (                  | TRAFFIC COUNTS        |             |          |
|--------------------|-----------------------|-------------|----------|
|                    |                       |             |          |
| Collection St      | Cross St              | Traffic Vol | Last Mea |
| Alvin-Sugarland Rd | Flat Bank Dr SE       | 39,127      | 2022     |
| Alvin-Sugarland Rd | Flat Bank Dr SE       | 63,564      | 2021     |
| Alvin-Sugarland Rd | Flat Bank Dr NW       | 24,661      | 2022     |
| Alvin-Sugarland Rd | Lake Olympia Pkwy NW  | 32,562      | 2022     |
| Lake Olympia Pkwy  | Alvin-Sugarland Rd SW | 10,426      | 2022     |
| Sienna Ranch Rd    | Oyster Creek Pl NE    | 13,053      | 2022     |

### PROPERTY HIGHLIGHTS

- 2,005 SF available, white box with 2 restrooms
- 4,050 5,590 SF available.
   Would suit medical office,
   place of worship, swimming
   pool store, restaurant
- Near new Elementary
   School Sonal Bhuchar
   The Landlord has requested the change.
- Prime Location on Highway6 at Knights Court