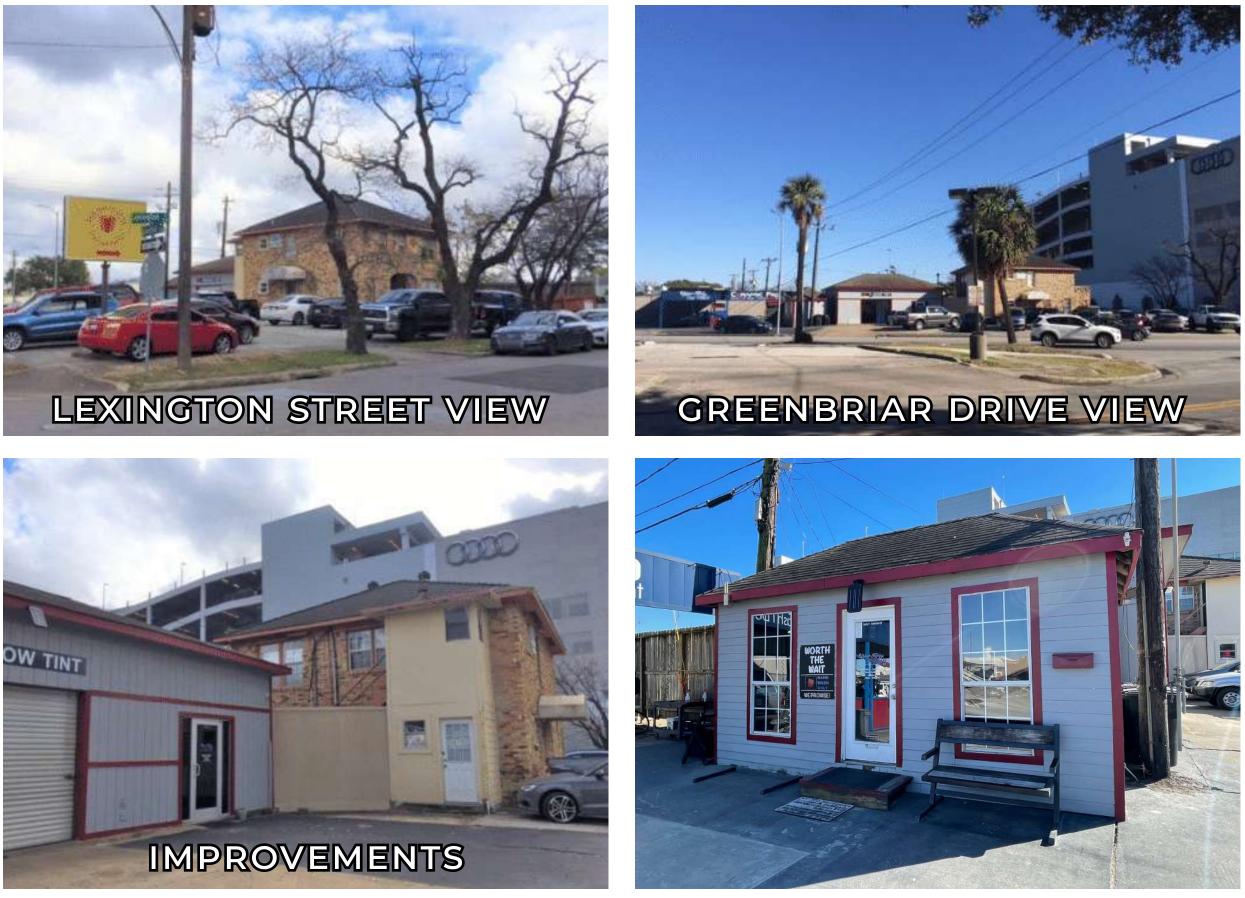

11,263 SF (0.26 Acres) on the hard corner of Greenbriar and Lexington Over 3,000 SF currently leased

Would suit Automotive business (Leasing, Oil Change or Mechanical)

|       | TRAFFIC COUNTS  |             |          |          |
|-------|-----------------|-------------|----------|----------|
|       |                 |             | -        |          |
| n St  | Cross St        | Traffic Vol | Last Mea | Distance |
| St    | S Sandman St NE | 22,351      | 2020     | 0.02 mi  |
| rd Dr | Lexington St N  | 22,834      | 2020     | 0.11 mi  |
| rd Dr | Portsmouth St S | 21,522      | 2018     | 0.14 mi  |
| d Ave | Greenbriar St E | 24,030      | 2020     | 0.15 mi  |
| rd Dr | Colquitt St N   | 34,308      | 2020     | 0.21 mi  |
| d Ave | S Shepherd Dr W | 23,798      | 2018     | 0.22 mi  |

# PROPERTY HIGHLIGHTS

- 11,263 SF (0.26 Acres) on the hard corner of Greenbriar and Lexington
- Over 3,000 SF currently leased
- Would suit Automotive business (Leasing, Oil Change or Mechanical)
- Located next to Audi of Houston
- Redevelopment opportunity