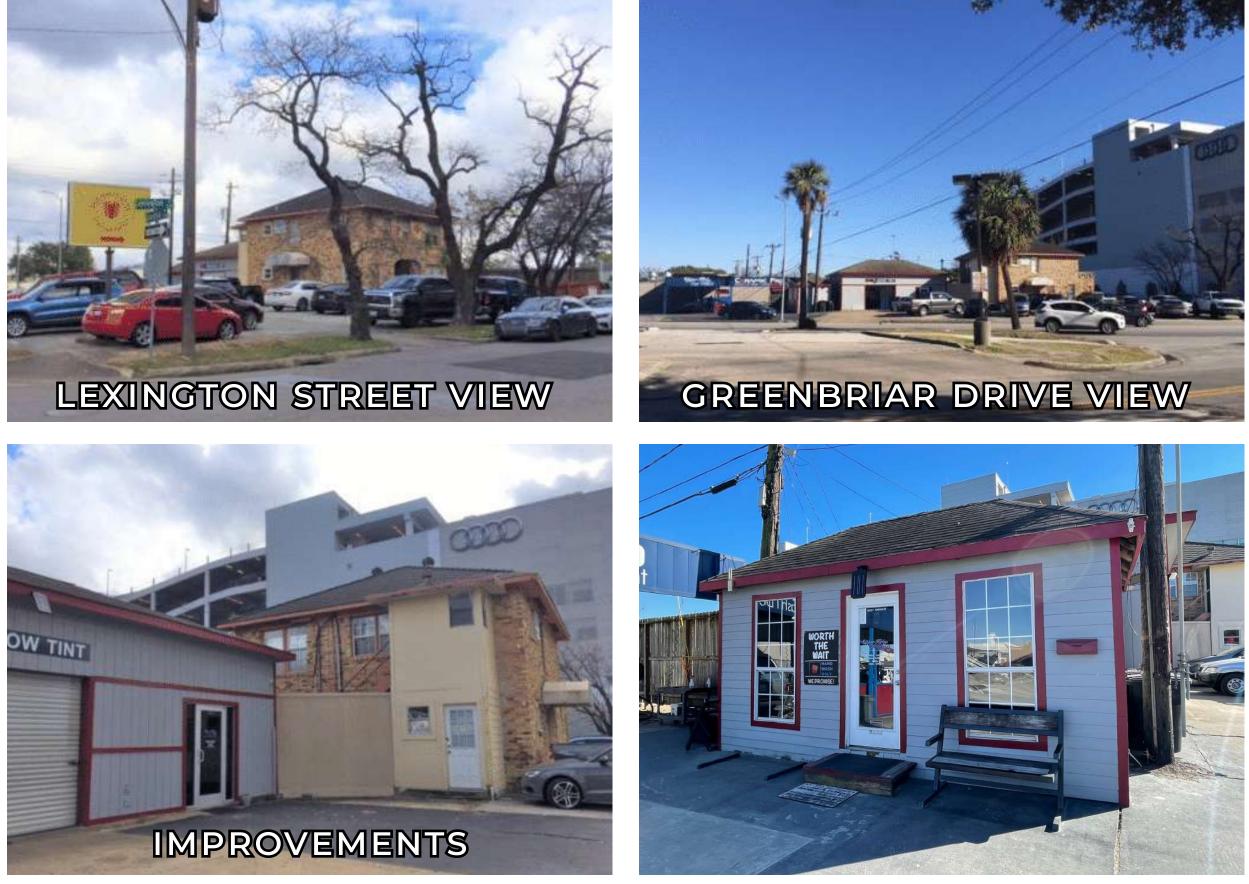

11,263 SF (0.26 Acres) on the hard corner of Greenbriar and Lexington Over 3,000 SF currently leased

Would suit Automotive business (Leasing, Oil Change or Mechanical)

|       | TRAFFIC COUNTS  |             |          |          |
|-------|-----------------|-------------|----------|----------|
|       |                 |             | -        |          |
| n St  | Cross St        | Traffic Vol | Last Mea | Distance |
| St    | S Sandman St NE | 22,351      | 2020     | 0.02 mi  |
| rd Dr | Lexington St N  | 22,834      | 2020     | 0.11 mi  |
| rd Dr | Portsmouth St S | 21,522      | 2018     | 0.14 mi  |
| d Ave | Greenbriar St E | 24,030      | 2020     | 0.15 mi  |
| rd Dr | Colquitt St N   | 34,308      | 2020     | 0.21 mi  |
| d Ave | S Shepherd Dr W | 23,798      | 2018     | 0.22 mi  |

# PROPERTY HIGHLIGHTS

- 11,263 SF (0.26 Acres) on the hard corner of Greenbriar and Lexington
- Over 3,000 SF currently leased
- Would suit Automotive business (Leasing, Oil Change or Mechanical)
- Located next to Audi of Houston
- Redevelopment opportunity