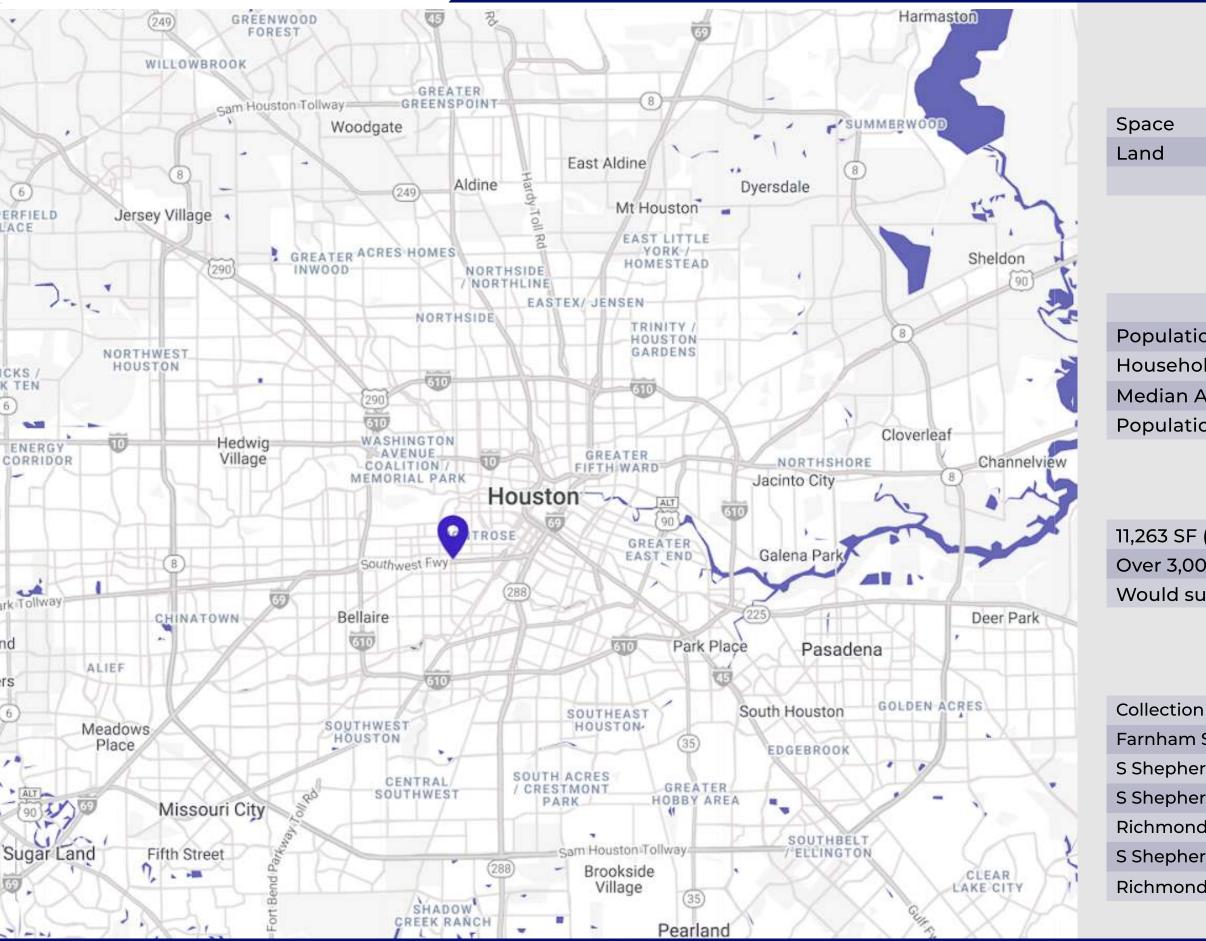

#### HOUSTON, TX 77098

|                   | AVAILABLE SPACE     |                  |
|-------------------|---------------------|------------------|
|                   |                     |                  |
|                   | Size                | Rate             |
|                   | 11,263 SF           | Call for Pricing |
|                   |                     |                  |
|                   |                     |                  |
|                   | DEMOGRAPHICS        |                  |
|                   |                     |                  |
|                   | 1 mile              | 3 mile           |
| ion               | 26,285              | 198,274          |
| olds              | 14,579              | 104,396          |
| Age               | 38.60               | 38.10            |
| ion Growth'21-'26 | <b>↑ 2.67</b> %     | <b>↑</b> 3.59%   |
|                   | PROPERTY HIGHLIGHTS |                  |
|                   |                     |                  |

11,263 SF (0.26 Acres) on the hard corner of Greenbriar and Lexington Over 3,000 SF currently leased

Would suit Automotive business (Leasing, Oil Change or Mechanical)

|       | TRAFFIC COUNTS  |             |          |          |
|-------|-----------------|-------------|----------|----------|
|       |                 |             | -        |          |
| n St  | Cross St        | Traffic Vol | Last Mea | Distance |
| St    | S Sandman St NE | 22,351      | 2020     | 0.02 mi  |
| rd Dr | Lexington St N  | 22,834      | 2020     | 0.11 mi  |
| rd Dr | Portsmouth St S | 21,522      | 2018     | 0.14 mi  |
| d Ave | Greenbriar St E | 24,030      | 2020     | 0.15 mi  |
| rd Dr | Colquitt St N   | 34,308      | 2020     | 0.21 mi  |
| d Ave | S Shepherd Dr W | 23,798      | 2018     | 0.22 mi  |

# PROPERTY HIGHLIGHTS

- 11,263 SF (0.26 Acres) on the hard corner of Greenbriar and Lexington
- Over 3,000 SF currently leased
- Would suit Automotive business (Leasing, Oil Change or Mechanical)
- Located next to Audi of Houston
- Redevelopment opportunity