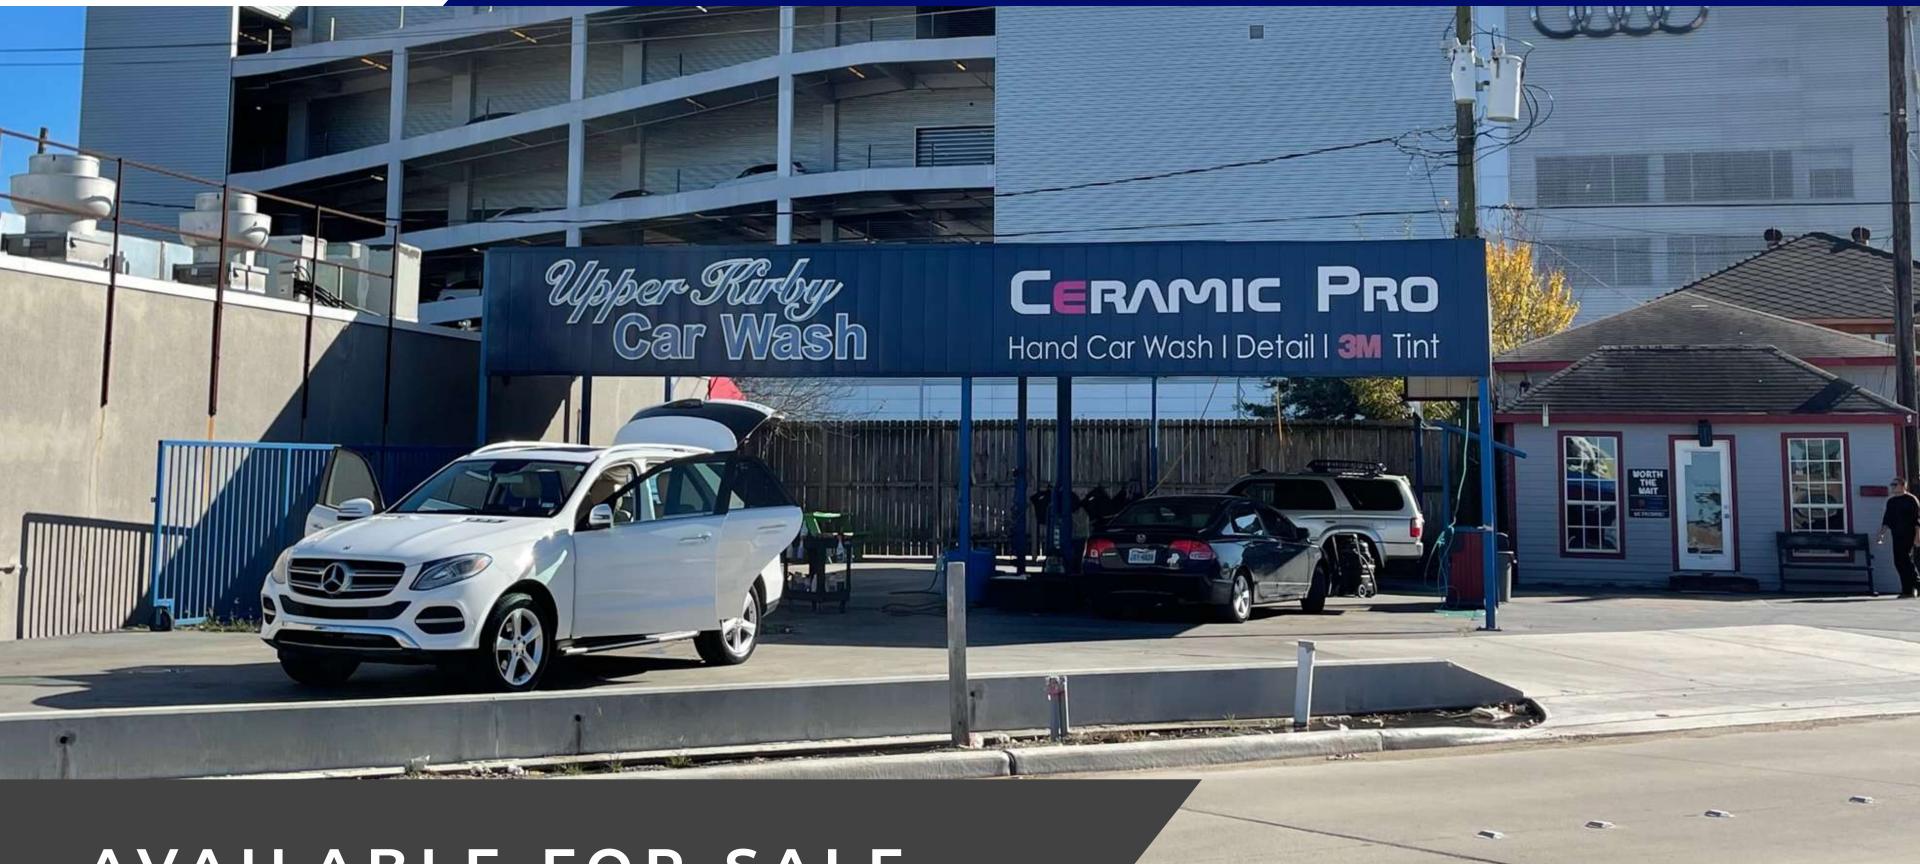

## AVAILABLE FOR SALE

SPACE AVAILABLE - 11,263 SF PRICE - CALL FOR PRICING

11,263 SF (0.26 Acres) on the hard corner of Greenbriar and Lexington Over 3,000 SF currently leased

Would suit Automotive business (Leasing, Oil Change or Mechanical)

|       | TRAFFIC COUNTS  |             |          |          |
|-------|-----------------|-------------|----------|----------|
|       |                 |             | -        |          |
| n St  | Cross St        | Traffic Vol | Last Mea | Distance |
| St    | S Sandman St NE | 22,351      | 2020     | 0.02 mi  |
| rd Dr | Lexington St N  | 22,834      | 2020     | 0.11 mi  |
| rd Dr | Portsmouth St S | 21,522      | 2018     | 0.14 mi  |
| d Ave | Greenbriar St E | 24,030      | 2020     | 0.15 mi  |
| rd Dr | Colquitt St N   | 34,308      | 2020     | 0.21 mi  |
| d Ave | S Shepherd Dr W | 23,798      | 2018     | 0.22 mi  |

# PROPERTY HIGHLIGHTS

- 11,263 SF (0.26 Acres) on the hard corner of Greenbriar and Lexington
- Over 3,000 SF currently leased
- Would suit Automotive business (Leasing, Oil Change or Mechanical)
- Located next to Audi of Houston
- Redevelopment opportunity