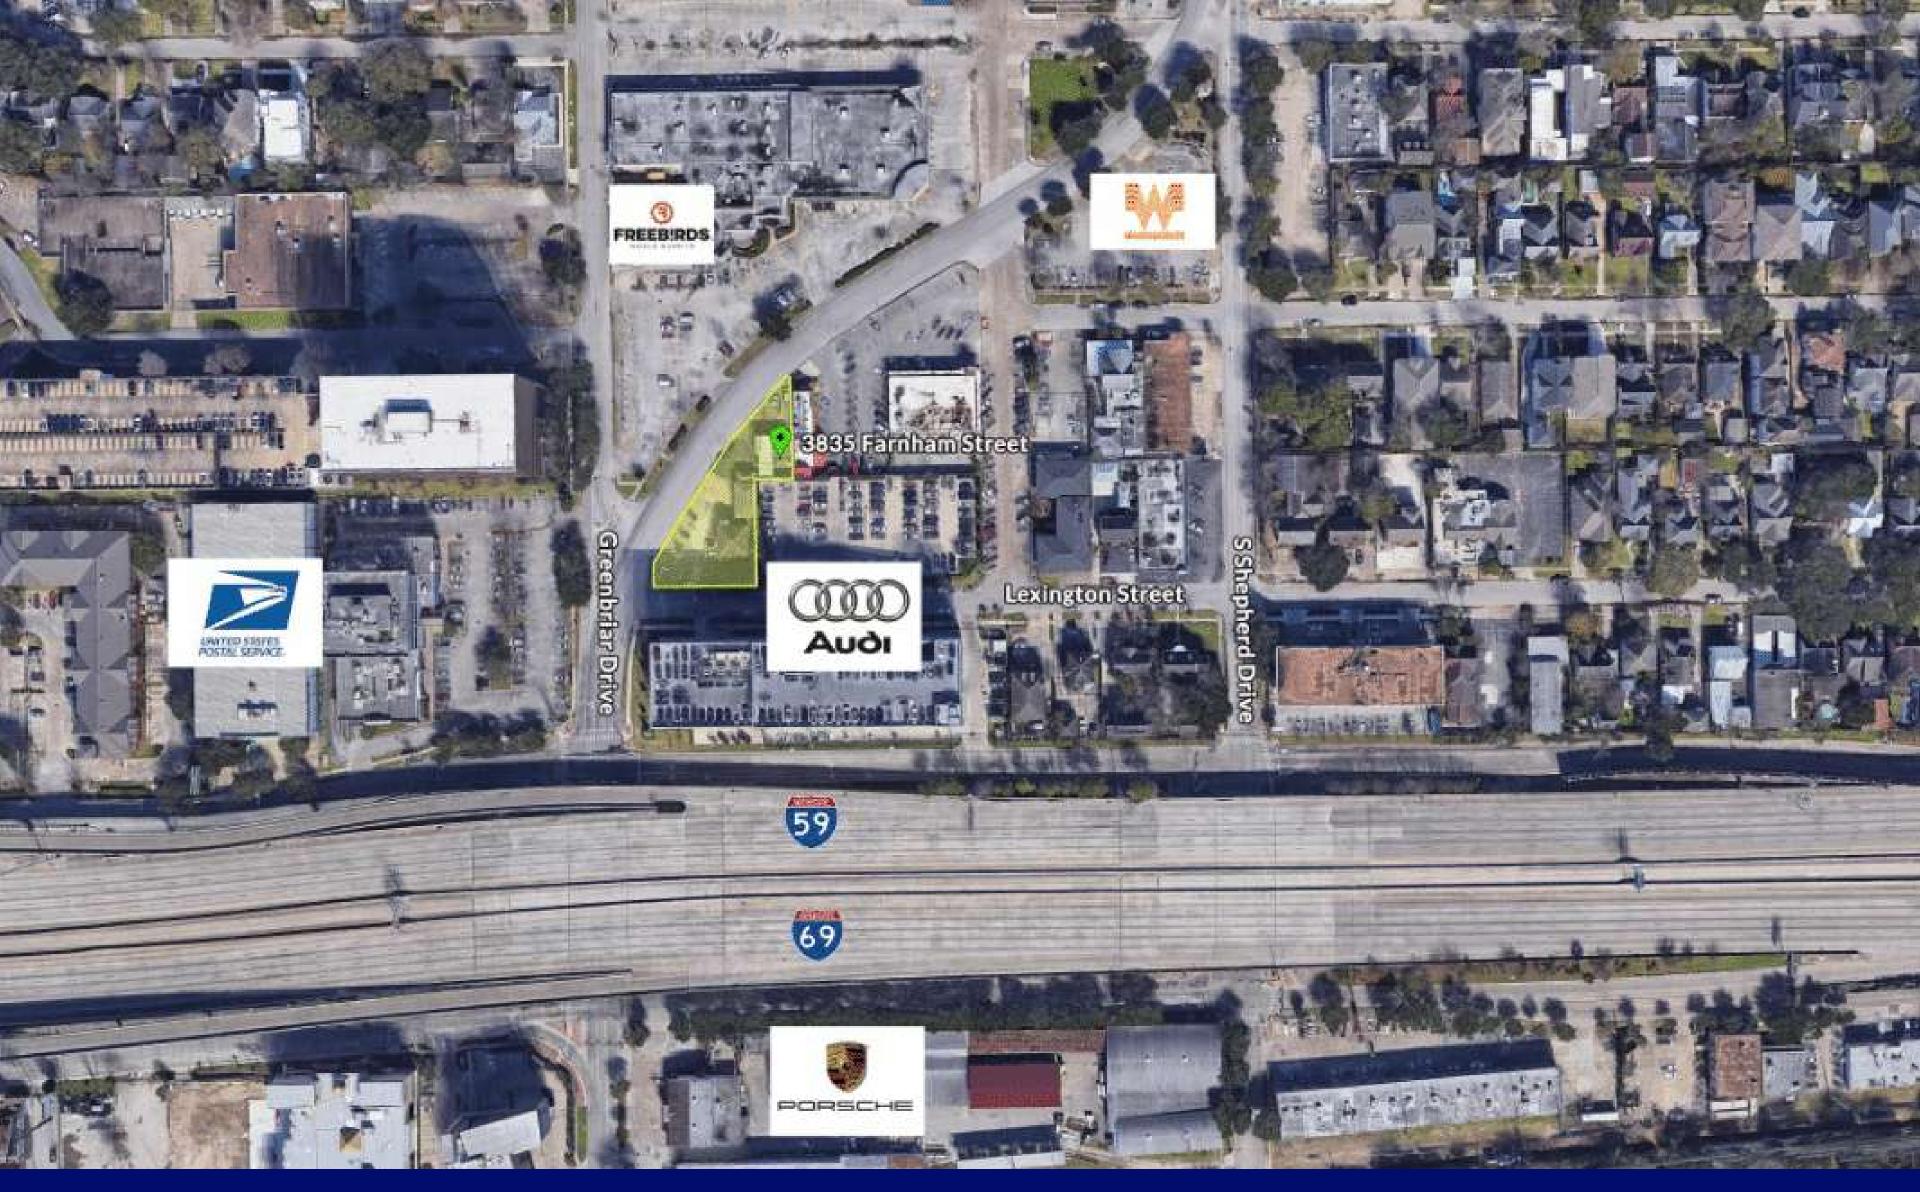

## 3835 FARNHAM STREET houston, tx 77098

### 3835 FARNHAM STREET

11,263 SF (0.26 Acres) on the hard corner of Greenbriar and Lexington Over 3,000 SF currently leased

Would suit Automotive business (Leasing, Oil Change or Mechanical)

|       | TRAFFIC COUNTS  |             |          |          |
|-------|-----------------|-------------|----------|----------|
|       |                 |             | -        |          |
| n St  | Cross St        | Traffic Vol | Last Mea | Distance |
| St    | S Sandman St NE | 22,351      | 2020     | 0.02 mi  |
| rd Dr | Lexington St N  | 22,834      | 2020     | 0.11 mi  |
| rd Dr | Portsmouth St S | 21,522      | 2018     | 0.14 mi  |
| d Ave | Greenbriar St E | 24,030      | 2020     | 0.15 mi  |
| rd Dr | Colquitt St N   | 34,308      | 2020     | 0.21 mi  |
| d Ave | S Shepherd Dr W | 23,798      | 2018     | 0.22 mi  |

# PROPERTY HIGHLIGHTS

- 11,263 SF (0.26 Acres) on the hard corner of Greenbriar and Lexington
- Over 3,000 SF currently leased
- Would suit Automotive business (Leasing, Oil Change or Mechanical)
- Located next to Audi of Houston
- Redevelopment opportunity