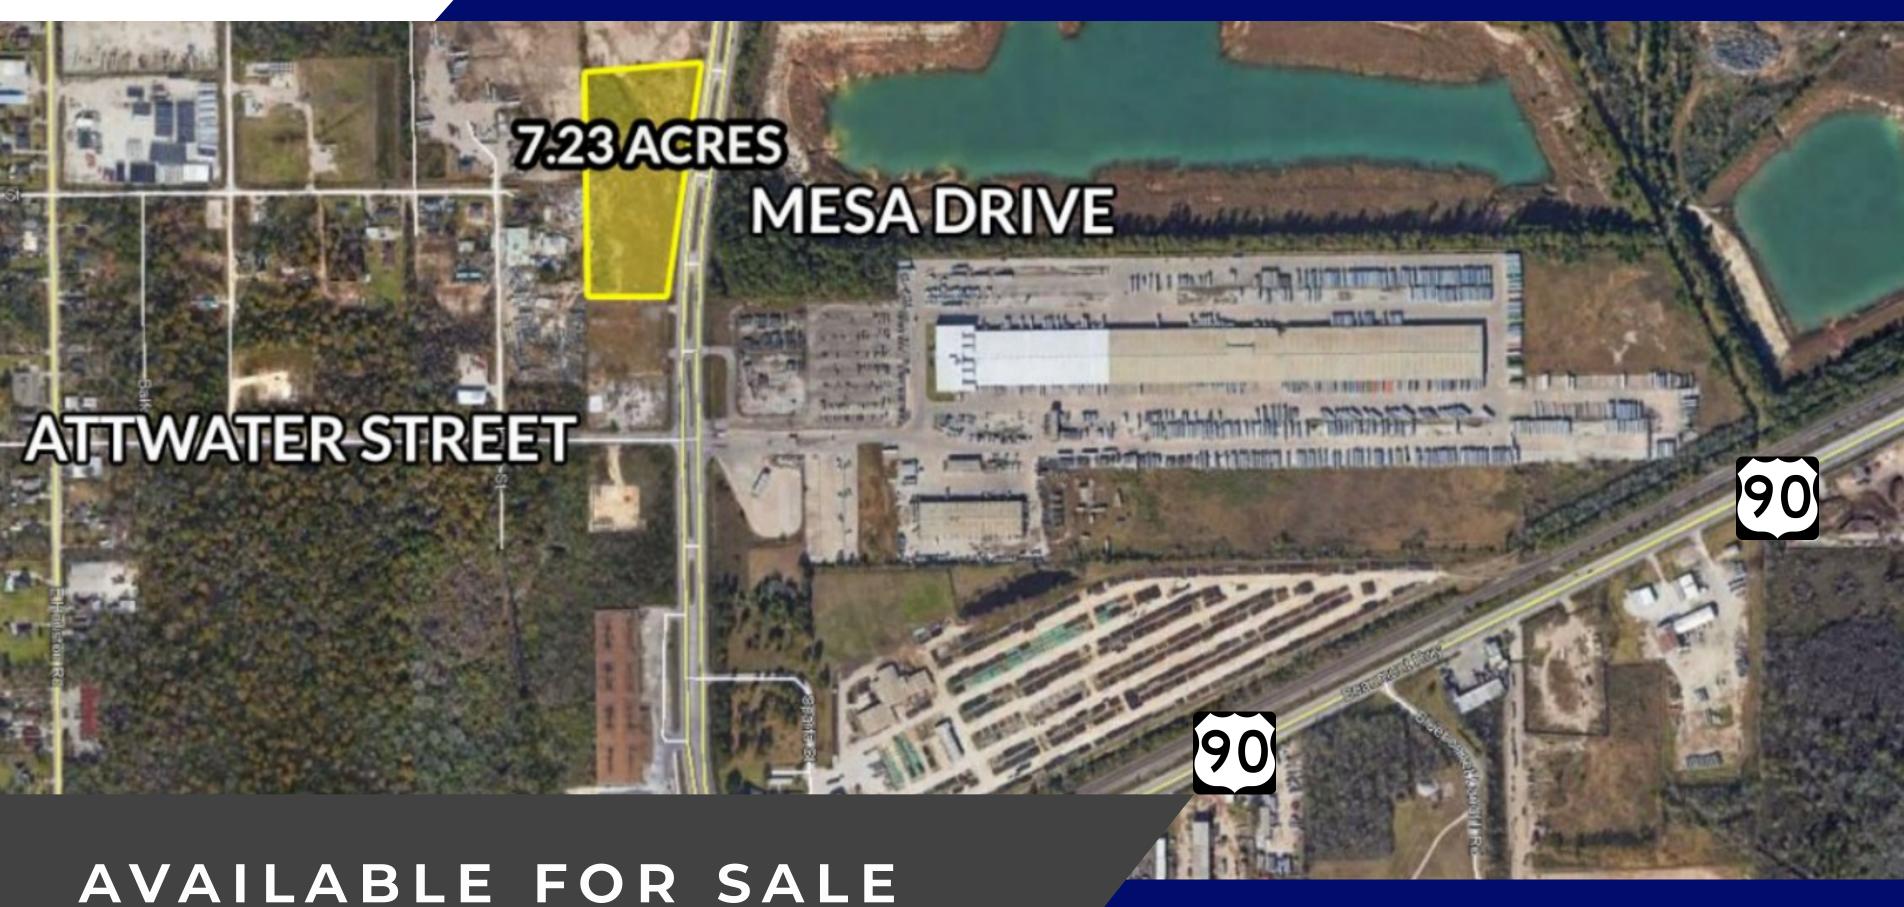

## MESA DRIVE

HOUSTON, TX 77078

SIZE - 7.23 ACRES

PRICE - CALL FOR PRICING

FOR MORE INFORMATION

DANIEL MYERS 281-339-9888

FARID@APEXREALTORS.COM

## FOR SALE

0 MESA DRIVE

HOUSTON, TX 77078

|                       | DEMOGRAPHICS |        |
|-----------------------|--------------|--------|
|                       |              |        |
|                       | 1 mile       | 3 mile |
| Population            | 1,956        | 40,845 |
| Households            | 622          | 12,670 |
| Median Age            | 34.80        | 33.50  |
| Population Growth'21- | 26 2.66%     | 1.65%  |