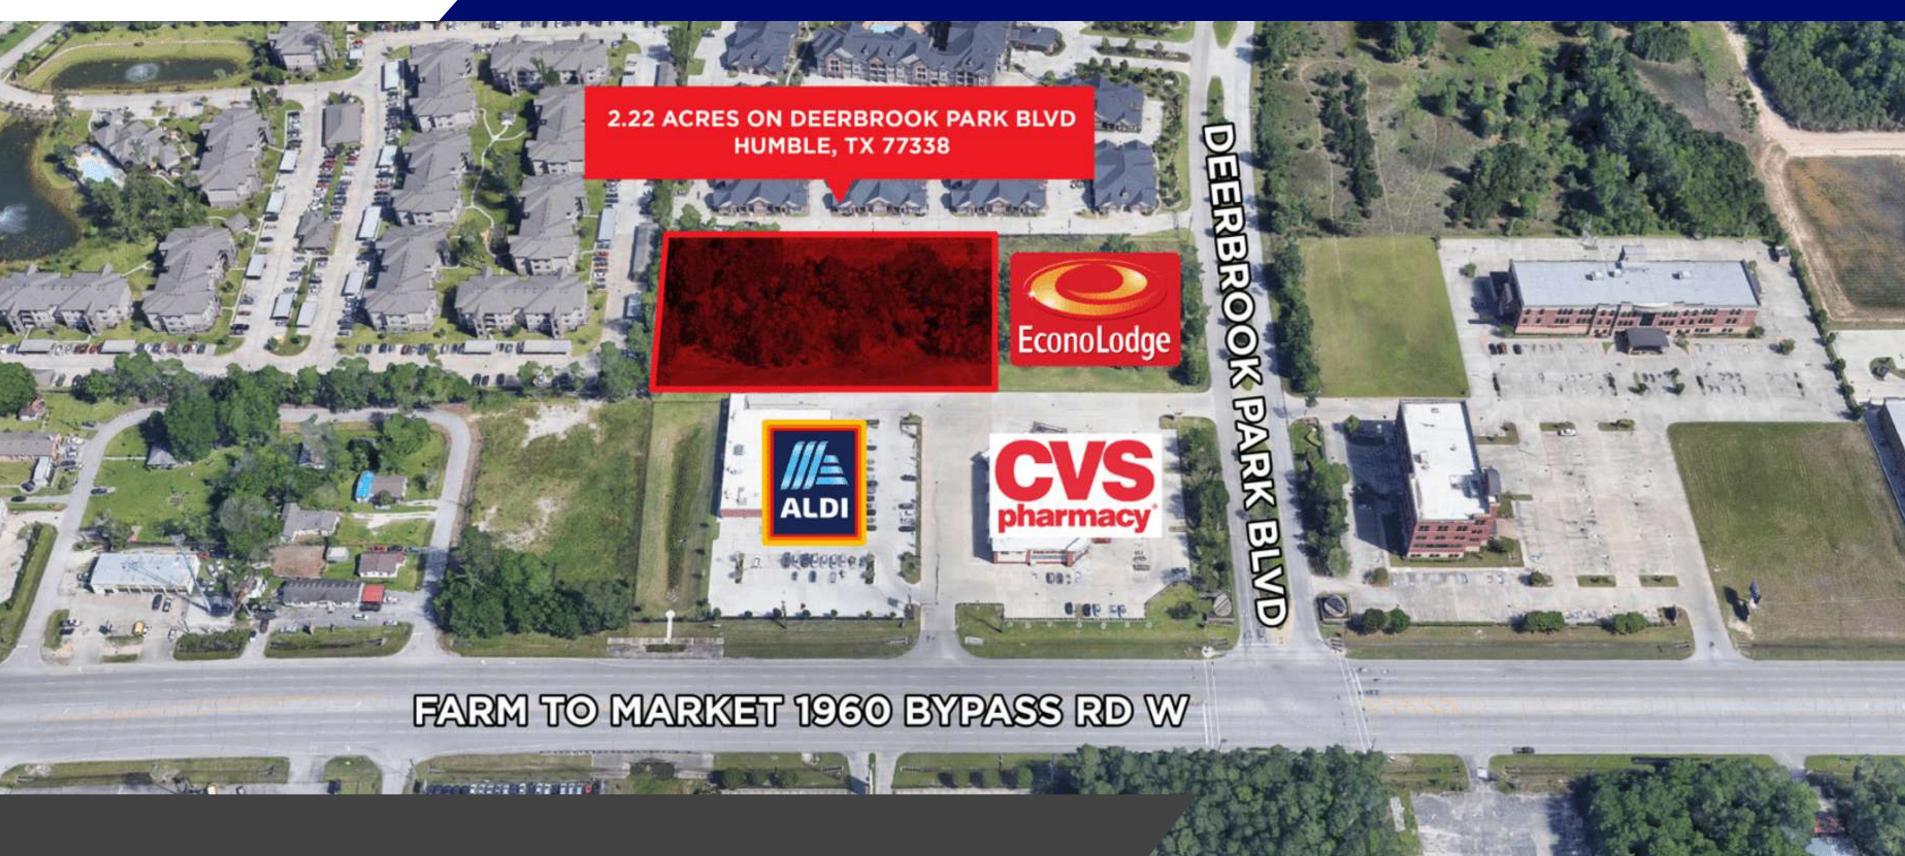

# DEERBROOK PARK BOULEVARD

HUMBLE, TX 77338

#### AVAILABLE FOR SALE

SIZE - ±2.22 ACRES

PRICE - CALL FOR PRICING

FOR MORE INFORMATION

DANIEL MYERS 281-339-9888

DMYERS@APEXREALTORS.COM

#### PROPERTY HIGHLIGHTS

- Located on FM 1960 by Aldi, CVS and Econolodge
- Great potential for development.
- Close to Highway 69, Beltway 8 and Bush International.
- Few pad sites enjoying this traffic and branded neighboring retailers remaining
- Heavily traveled FM 1960