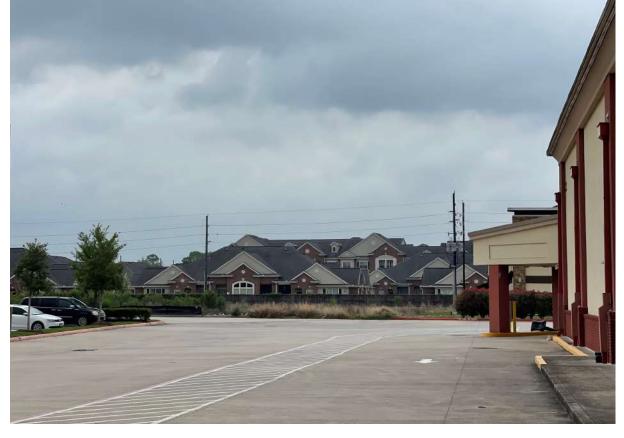

#### PROPERTY HIGHLIGHTS

- Located on FM 1960 by Aldi, CVS and Econolodge
- Great potential for development.
- Close to Highway 69, Beltway 8 and Bush International.
- Few pad sites enjoying this traffic and branded neighboring retailers remaining
- Heavily traveled FM 1960