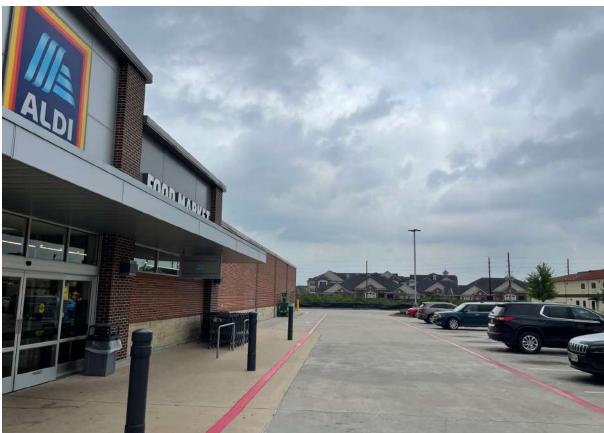

#### PROPERTY HIGHLIGHTS

- Located on FM 1960 by Aldi, CVS and Econolodge
- Great potential for development.
- Close to Highway 69, Beltway 8 and Bush International.
- Few pad sites enjoying this traffic and branded neighboring retailers remaining
- Heavily traveled FM 1960