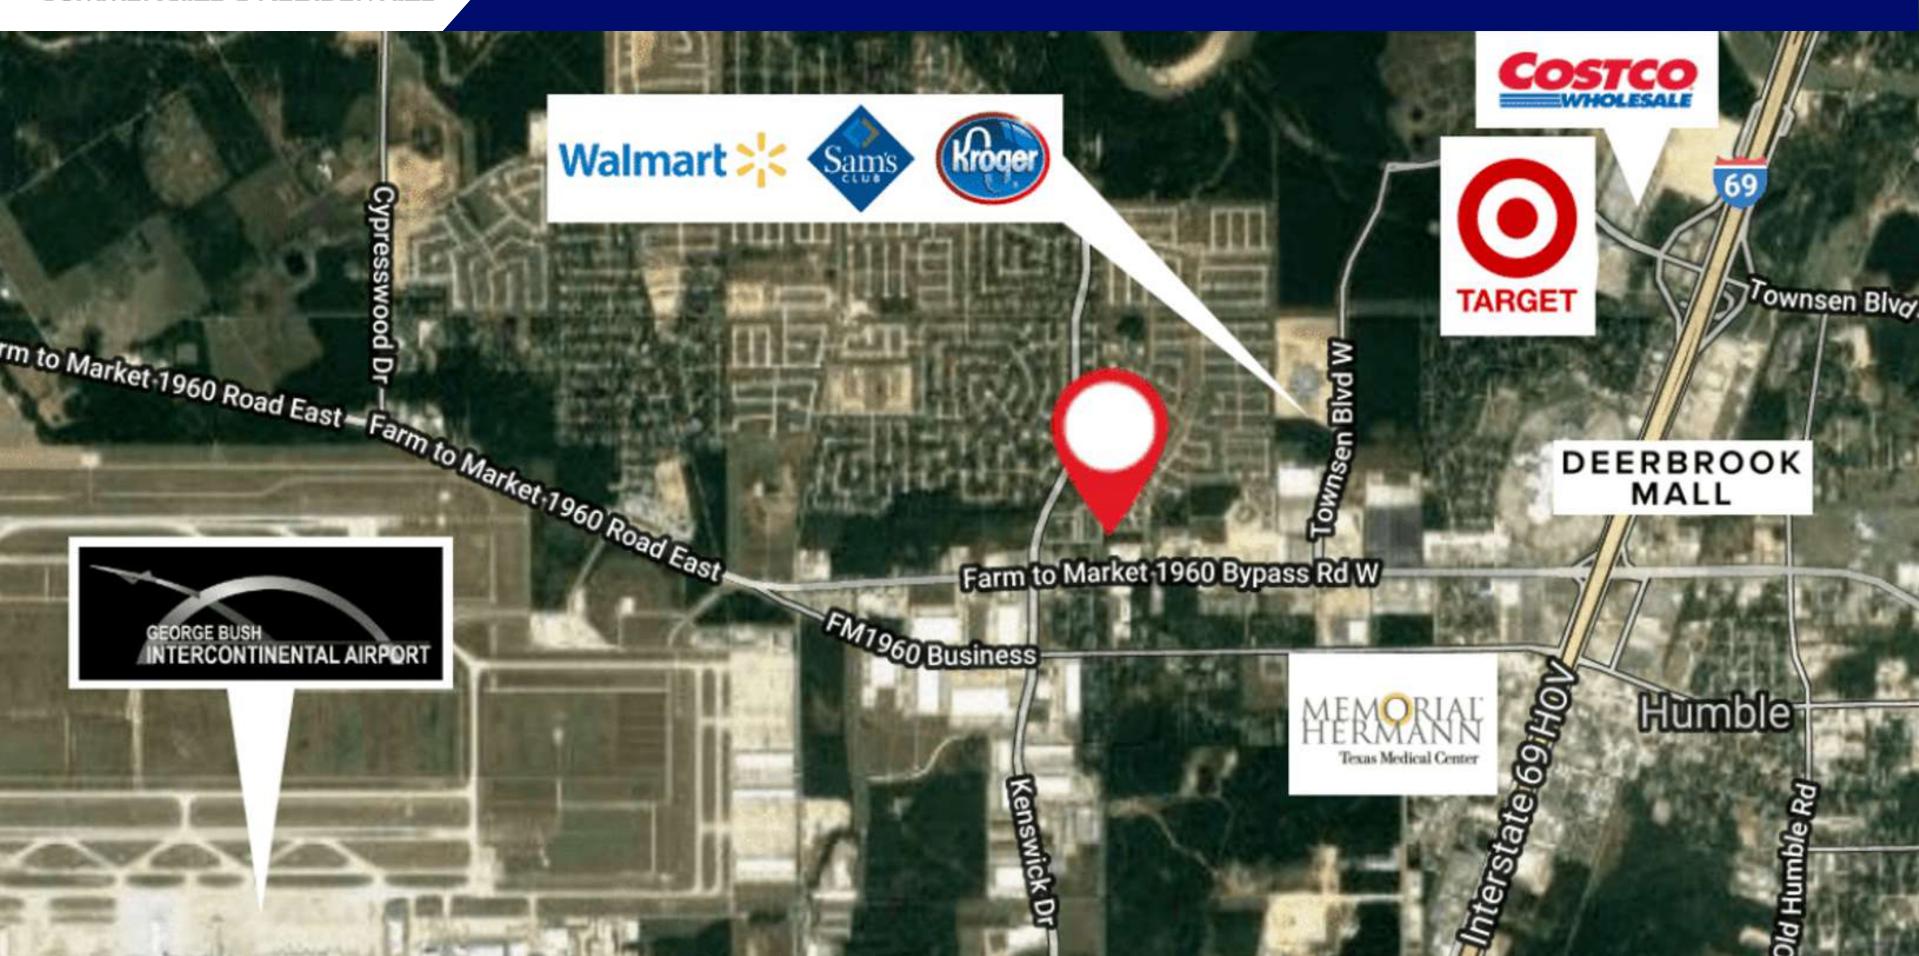

#### PROPERTY HIGHLIGHTS

- Located on FM 1960 by Aldi, CVS and Econolodge
- Great potential for development.
- Close to Highway 69, Beltway 8 and Bush International.
- Few pad sites enjoying this traffic and branded neighboring retailers remaining
- Heavily traveled FM 1960