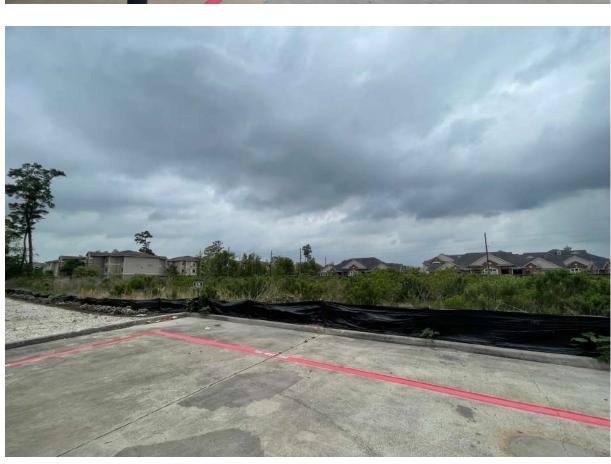

#### PROPERTY HIGHLIGHTS

- Located on FM 1960 by Aldi, CVS and Econolodge
- Great potential for development.
- Close to Highway 69, Beltway 8 and Bush International.
- Few pad sites enjoying this traffic and branded neighboring retailers remaining
- Heavily traveled FM 1960