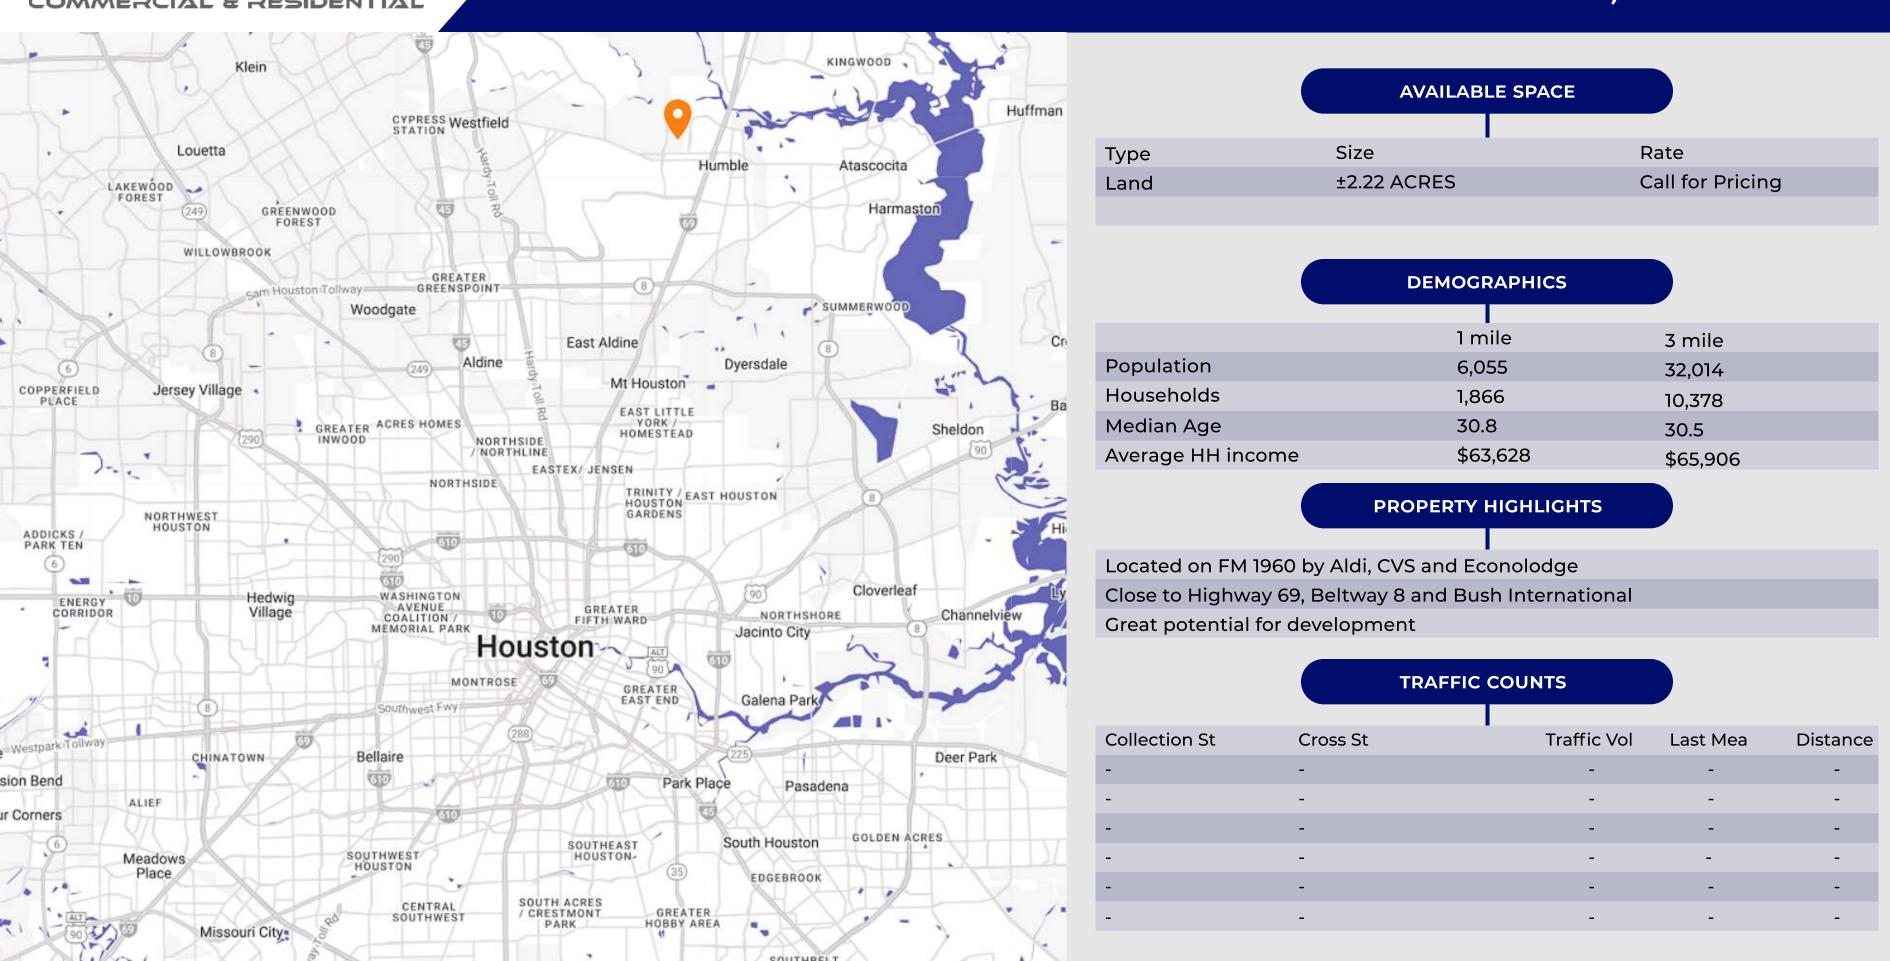

#### AVAILABLE FOR SALE

SIZE - ±2.22 ACRES

PRICE - CALL FOR PRICING

FOR MORE INFORMATION

DANIEL MYERS 281-339-9888

DMYERS@APEXREALTORS.COM

#### PROPERTY HIGHLIGHTS

- Located on FM 1960 by Aldi, CVS and Econolodge
- Great potential for development.
- Close to Highway 69, Beltway 8 and Bush International.
- Few pad sites enjoying this traffic and branded neighboring retailers remaining
- Heavily traveled FM 1960