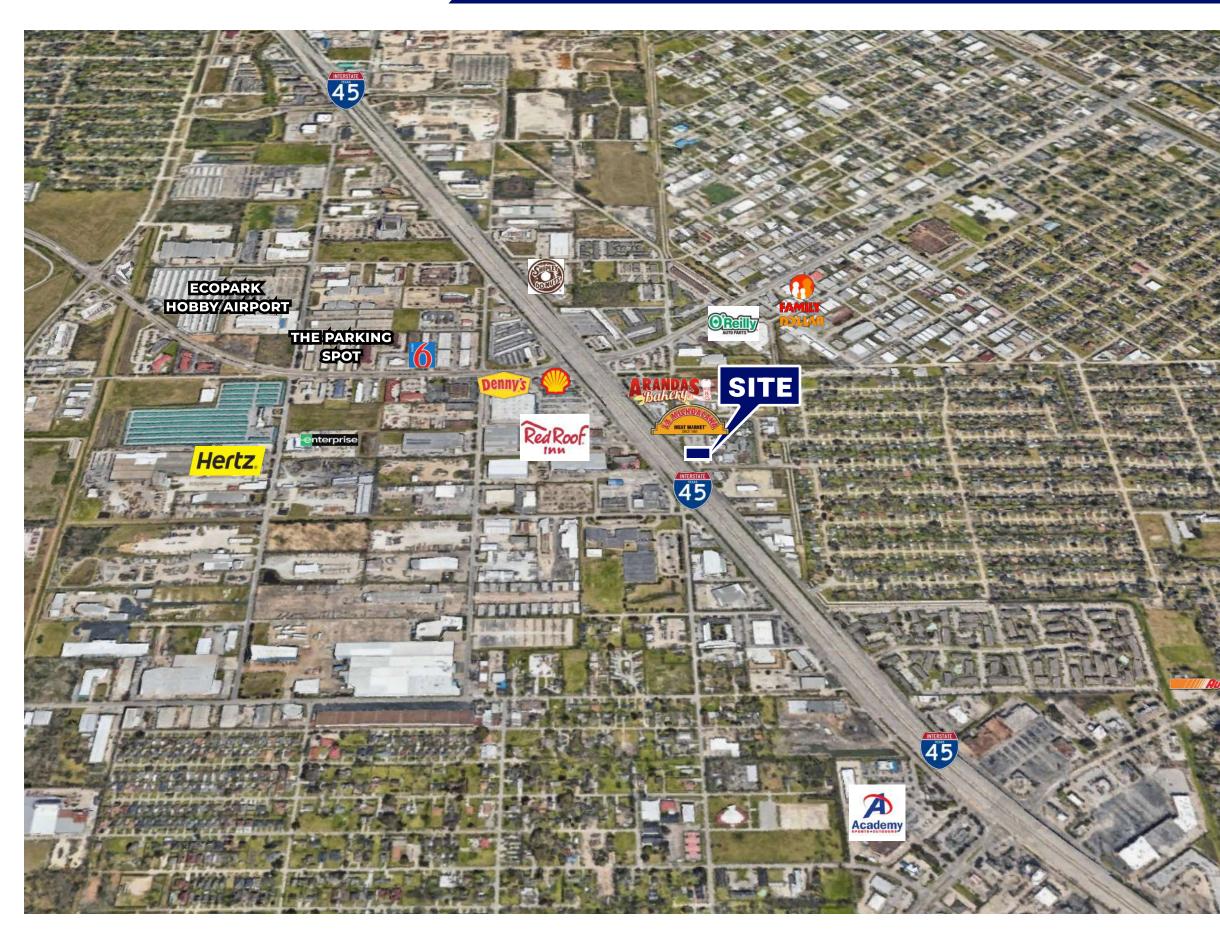

#### **INVESTMENT HIGHLIGHTS**

Location has great visibility with high traffic counts and lots of potential Easily accessible with multiple entrances with pylon sign facing I-45 S Close proximity to strong, national, and regional tenants

#### **TRAFFIC COUNTS**

| Cross St          | Traffic Vol                                                                          | Last Mea                                                                                         | Distance                                                                                                                                   |
|-------------------|--------------------------------------------------------------------------------------|--------------------------------------------------------------------------------------------------|--------------------------------------------------------------------------------------------------------------------------------------------|
| Laskey St N       | 4,120                                                                                | 2018                                                                                             | 0.06 mi                                                                                                                                    |
| Easthaven Blvd E  | 1,721                                                                                | 2022                                                                                             | 0.14 mi                                                                                                                                    |
| Easthaven Blvd NE | 31,070                                                                               | 2022                                                                                             | 0.24 mi                                                                                                                                    |
| Mosley Rd W       | 26,821                                                                               | 2022                                                                                             | 0.31 mi                                                                                                                                    |
| Alabama St NE     | 33,572                                                                               | 2018                                                                                             | 0.32 mi                                                                                                                                    |
| Airport Blvd N    | 6,108                                                                                | 2022                                                                                             | 0.32 mi                                                                                                                                    |
|                   | Laskey St N<br>Easthaven Blvd E<br>Easthaven Blvd NE<br>Mosley Rd W<br>Alabama St NE | Laskey St N4,120Easthaven Blvd E1,721Easthaven Blvd NE31,070Mosley Rd W26,821Alabama St NE33,572 | Laskey St N 4,120 2018   Easthaven Blvd E 1,721 2022   Easthaven Blvd NE 31,070 2022   Mosley Rd W 26,821 2022   Alabama St NE 33,572 2018 |