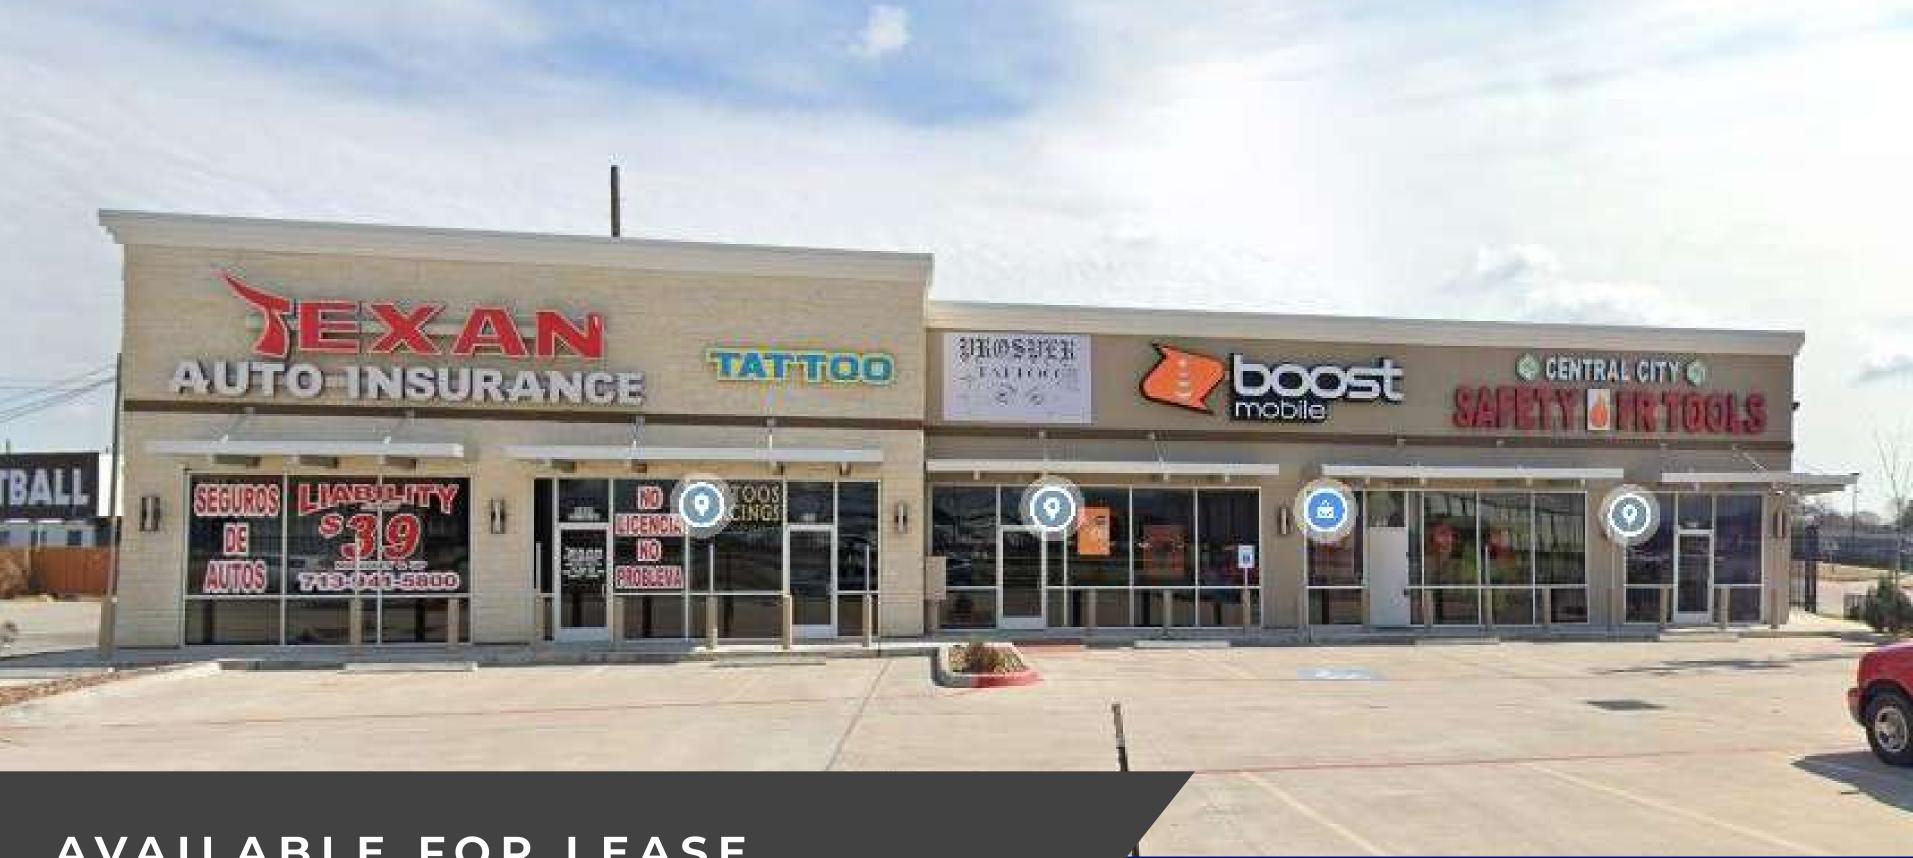

AVAILABLE FOR LEASE

SIZE - 1,000 SF

PRICE - CALL FOR PRICING

### 9805 GULF FWY

#### HOUSTON, TX 77034

|          | AVAILABLE SPACE |             |                 |
|----------|-----------------|-------------|-----------------|
|          | Size            | Price       | Service Type    |
|          | 1,000 sqft      | \$30 psf/yr | Triple Nets     |
|          |                 |             |                 |
|          |                 |             |                 |
|          | DEMOGR          |             |                 |
|          |                 |             |                 |
|          | 1 m             | ile         | 3 mile          |
| ion      | 12,908          |             | 137,369         |
| olds     | 3,831           |             | 41,998          |
| Age      | 32.50           |             | 32.30           |
| 21 - '26 | ↑ 2.30          | )%          | <b>↑ 2.70</b> % |
|          |                 |             |                 |