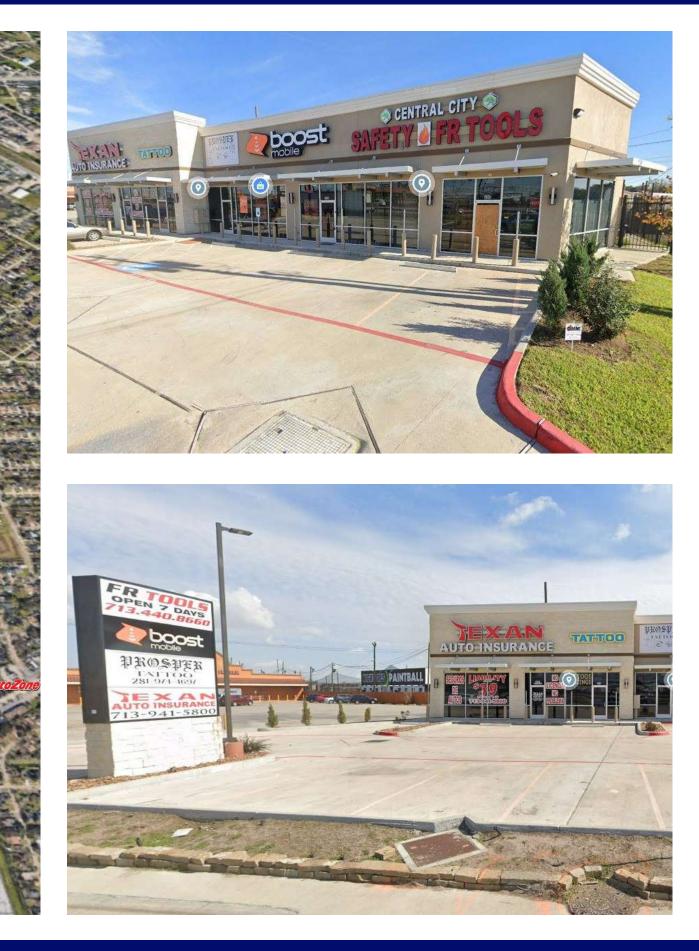

AVAILABLE FOR LEASE

SIZE - 1,000 SF

PRICE - CALL FOR PRICING

### 9805 GULF FWY

#### HOUSTON, TX 77034

|          | AVAILABLE SPACE |             |                 |
|----------|-----------------|-------------|-----------------|
|          | Size            | Price       | Service Type    |
|          | 1,000 sqft      | \$30 psf/yr | Triple Nets     |
|          |                 |             |                 |
|          |                 |             |                 |
|          | DEMOGR          |             |                 |
|          |                 |             |                 |
|          | 1 m             | ile         | 3 mile          |
| ion      | 12,908          |             | 137,369         |
| olds     | 3,831           |             | 41,998          |
| Age      | 32.50           |             | 32.30           |
| 21 - '26 | ↑ 2.30          | )%          | <b>↑ 2.70</b> % |
|          |                 |             |                 |