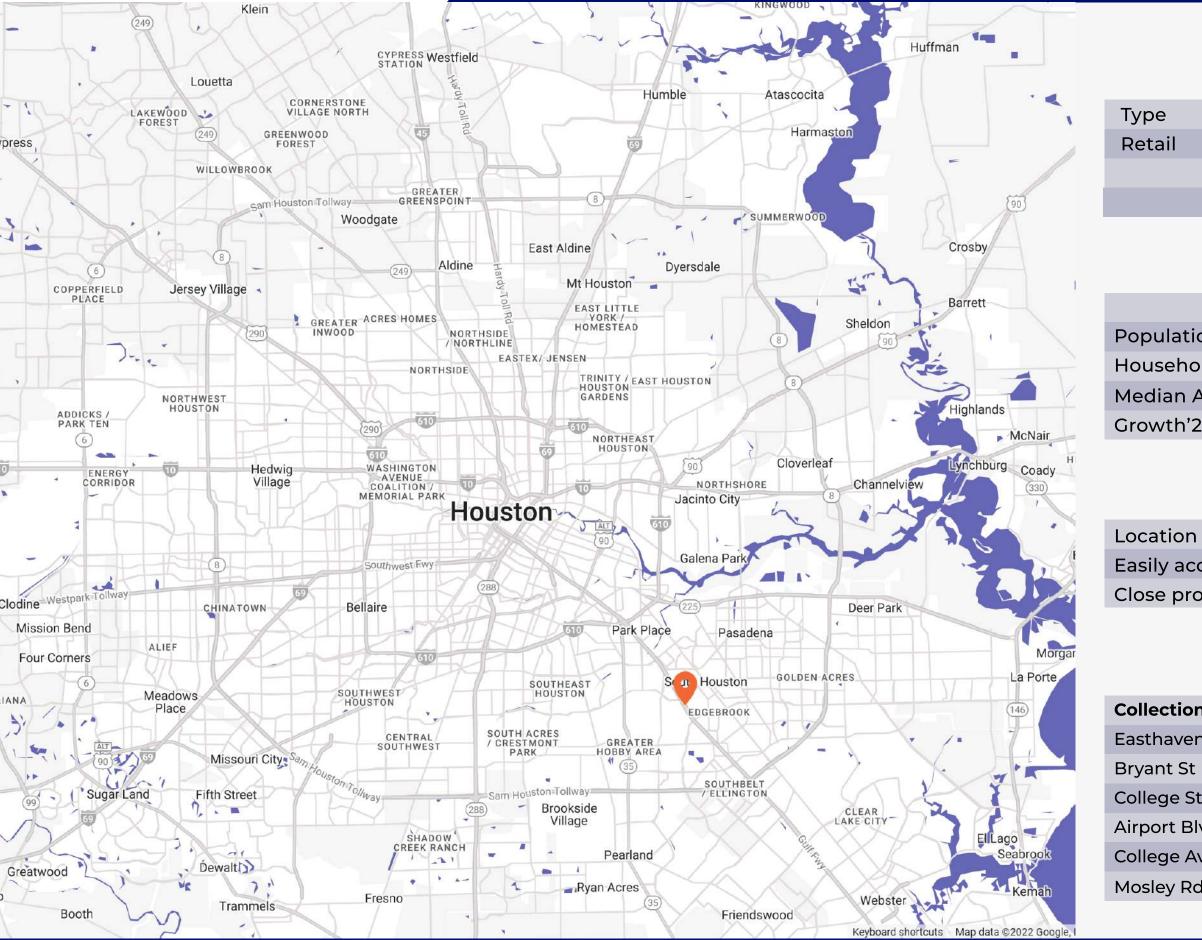

#### HOUSTON, TX 77034

|          | AVAILABLE SPACE |             |                 |
|----------|-----------------|-------------|-----------------|
|          | Size            | Price       | Service Type    |
|          | 1,000 sqft      | \$30 psf/yr | Triple Nets     |
|          |                 |             |                 |
|          |                 |             |                 |
|          | DEMOGR          |             |                 |
|          |                 |             |                 |
|          | 1 m             | ile         | 3 mile          |
| ion      | 12,908          |             | 137,369         |
| olds     | 3,831           |             | 41,998          |
| Age      | 32.50           |             | 32.30           |
| 21 - '26 | ↑ 2.30          | )%          | <b>↑ 2.70</b> % |
|          |                 |             |                 |

#### **INVESTMENT HIGHLIGHTS**

Location has great visibility with high traffic counts and lots of potential Easily accessible with multiple entrances with pylon sign facing I-45 S Close proximity to strong, national, and regional tenants