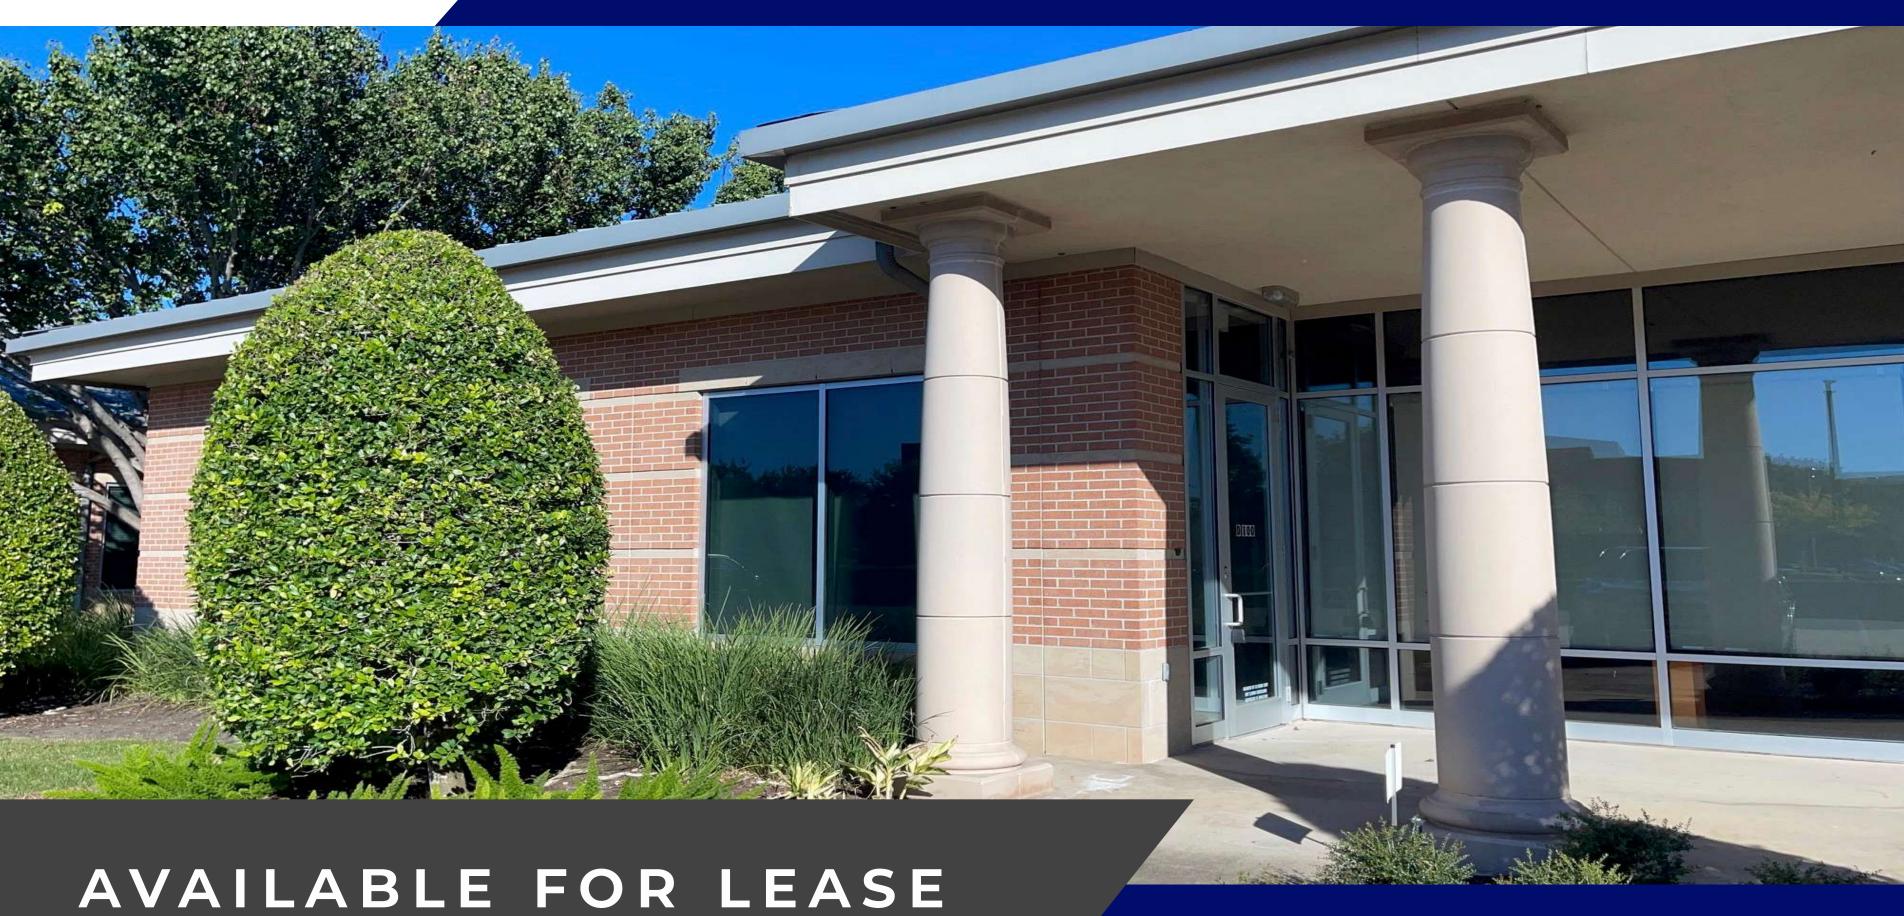

#### Approx. 2,500 SF office/ medical, end cap, corner space by Highway 6. Impressive lobby with reception area and steel staircase with built-in bookcase.

|                   | TRAFFIC COUNTS       |             |          |          |
|-------------------|----------------------|-------------|----------|----------|
|                   |                      |             |          |          |
| Collection St     | Cross St             | Traffic Vol | Last Mea | Distance |
| State Hwy 6       | Flour Daniel Dr SE   | 49,090      | 2018     | 0.11 mi  |
| Flour Dr          | Whimbrel NE          | 6,107       | 2022     | 0.13 mi  |
| First Colony Blvd | Soldiers Field Dr SW | 15,951      | 2022     | 0.18 mi  |
| Whimbrel          | Flour Dr SE          | 4,963       | 2022     | 0.22 mi  |
| Brooks St         | Brook St S           | 8,869       | 2022     | 0.27 mi  |
| First Colony Blvd | Soldiers Field Dr NE | 15,547      | 2022     | 0.30 mi  |

## PROPERTY HIGHLIGHTS

- Approx. 2,500 SF office/ medical, end cap, corner space by Highway 6.
- Impressive lobby with reception area and steel staircase with built-in bookcase.
- Twelve offices, conference room, two restrooms and storage room spread over two floors.
- Across Methodist and Hilcroft medical clinic.
- Surrounded by banks, restaurants and retail.