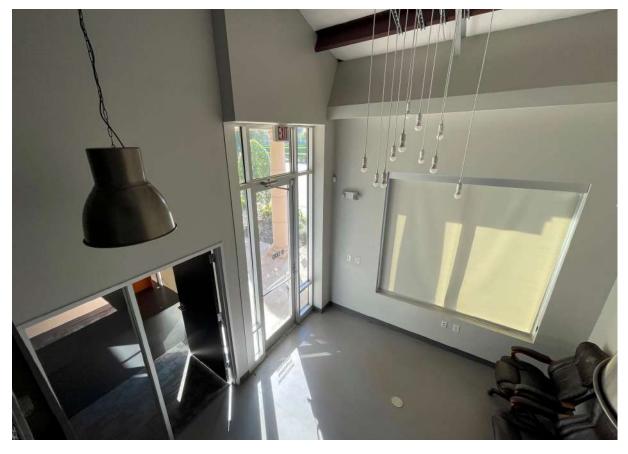

#### Approx. 2,500 SF office/ medical, end cap, corner space by Highway 6. Impressive lobby with reception area and steel staircase with built-in bookcase.

|                   | TRAFFIC COUNTS       |             |          |          |
|-------------------|----------------------|-------------|----------|----------|
|                   |                      |             |          |          |
| Collection St     | Cross St             | Traffic Vol | Last Mea | Distance |
| State Hwy 6       | Flour Daniel Dr SE   | 49,090      | 2018     | 0.11 mi  |
| Flour Dr          | Whimbrel NE          | 6,107       | 2022     | 0.13 mi  |
| First Colony Blvd | Soldiers Field Dr SW | 15,951      | 2022     | 0.18 mi  |
| Whimbrel          | Flour Dr SE          | 4,963       | 2022     | 0.22 mi  |
| Brooks St         | Brook St S           | 8,869       | 2022     | 0.27 mi  |
| First Colony Blvd | Soldiers Field Dr NE | 15,547      | 2022     | 0.30 mi  |

## PROPERTY HIGHLIGHTS

- Approx. 2,500 SF office/ medical, end cap, corner space by Highway 6.
- Impressive lobby with reception area and steel staircase with built-in bookcase.
- Twelve offices, conference room, two restrooms and storage room spread over two floors.
- Across Methodist and Hilcroft medical clinic.
- Surrounded by banks, restaurants and retail.