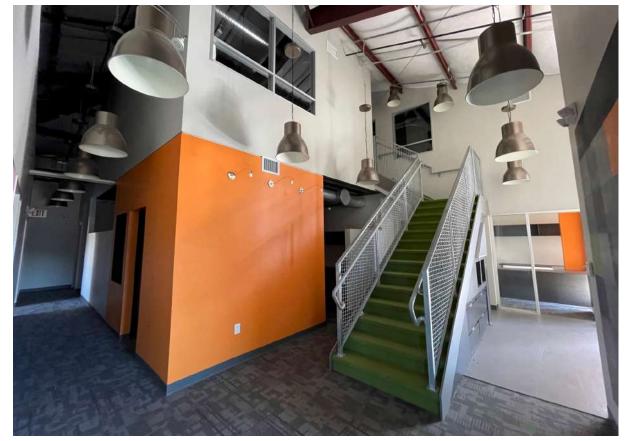

#### Approx. 2,500 SF office/ medical, end cap, corner space by Highway 6. Impressive lobby with reception area and steel staircase with built-in bookcase.

|                   | TRAFFIC COUNTS       |             |          |          |
|-------------------|----------------------|-------------|----------|----------|
|                   |                      |             |          |          |
| Collection St     | Cross St             | Traffic Vol | Last Mea | Distance |
| State Hwy 6       | Flour Daniel Dr SE   | 49,090      | 2018     | 0.11 mi  |
| Flour Dr          | Whimbrel NE          | 6,107       | 2022     | 0.13 mi  |
| First Colony Blvd | Soldiers Field Dr SW | 15,951      | 2022     | 0.18 mi  |
| Whimbrel          | Flour Dr SE          | 4,963       | 2022     | 0.22 mi  |
| Brooks St         | Brook St S           | 8,869       | 2022     | 0.27 mi  |
| First Colony Blvd | Soldiers Field Dr NE | 15,547      | 2022     | 0.30 mi  |

## PROPERTY HIGHLIGHTS

- Approx. 2,500 SF office/ medical, end cap, corner space by Highway 6.
- Impressive lobby with reception area and steel staircase with built-in bookcase.
- Twelve offices, conference room, two restrooms and storage room spread over two floors.
- Across Methodist and Hilcroft medical clinic.
- Surrounded by banks, restaurants and retail.