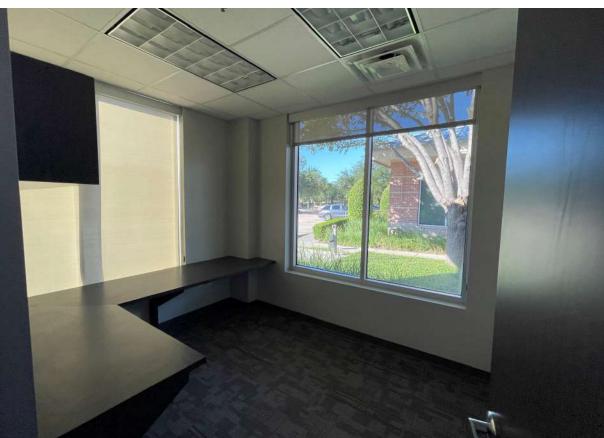

#### Approx. 2,500 SF office/ medical, end cap, corner space by Highway 6. Impressive lobby with reception area and steel staircase with built-in bookcase.

|                   | TRAFFIC COUNTS       |             |          |          |
|-------------------|----------------------|-------------|----------|----------|
|                   |                      |             |          |          |
| Collection St     | Cross St             | Traffic Vol | Last Mea | Distance |
| State Hwy 6       | Flour Daniel Dr SE   | 49,090      | 2018     | 0.11 mi  |
| Flour Dr          | Whimbrel NE          | 6,107       | 2022     | 0.13 mi  |
| First Colony Blvd | Soldiers Field Dr SW | 15,951      | 2022     | 0.18 mi  |
| Whimbrel          | Flour Dr SE          | 4,963       | 2022     | 0.22 mi  |
| Brooks St         | Brook St S           | 8,869       | 2022     | 0.27 mi  |
| First Colony Blvd | Soldiers Field Dr NE | 15,547      | 2022     | 0.30 mi  |

## PROPERTY HIGHLIGHTS

- Approx. 2,500 SF office/ medical, end cap, corner space by Highway 6.
- Impressive lobby with reception area and steel staircase with built-in bookcase.
- Twelve offices, conference room, two restrooms and storage room spread over two floors.
- Across Methodist and Hilcroft medical clinic.
- Surrounded by banks, restaurants and retail.