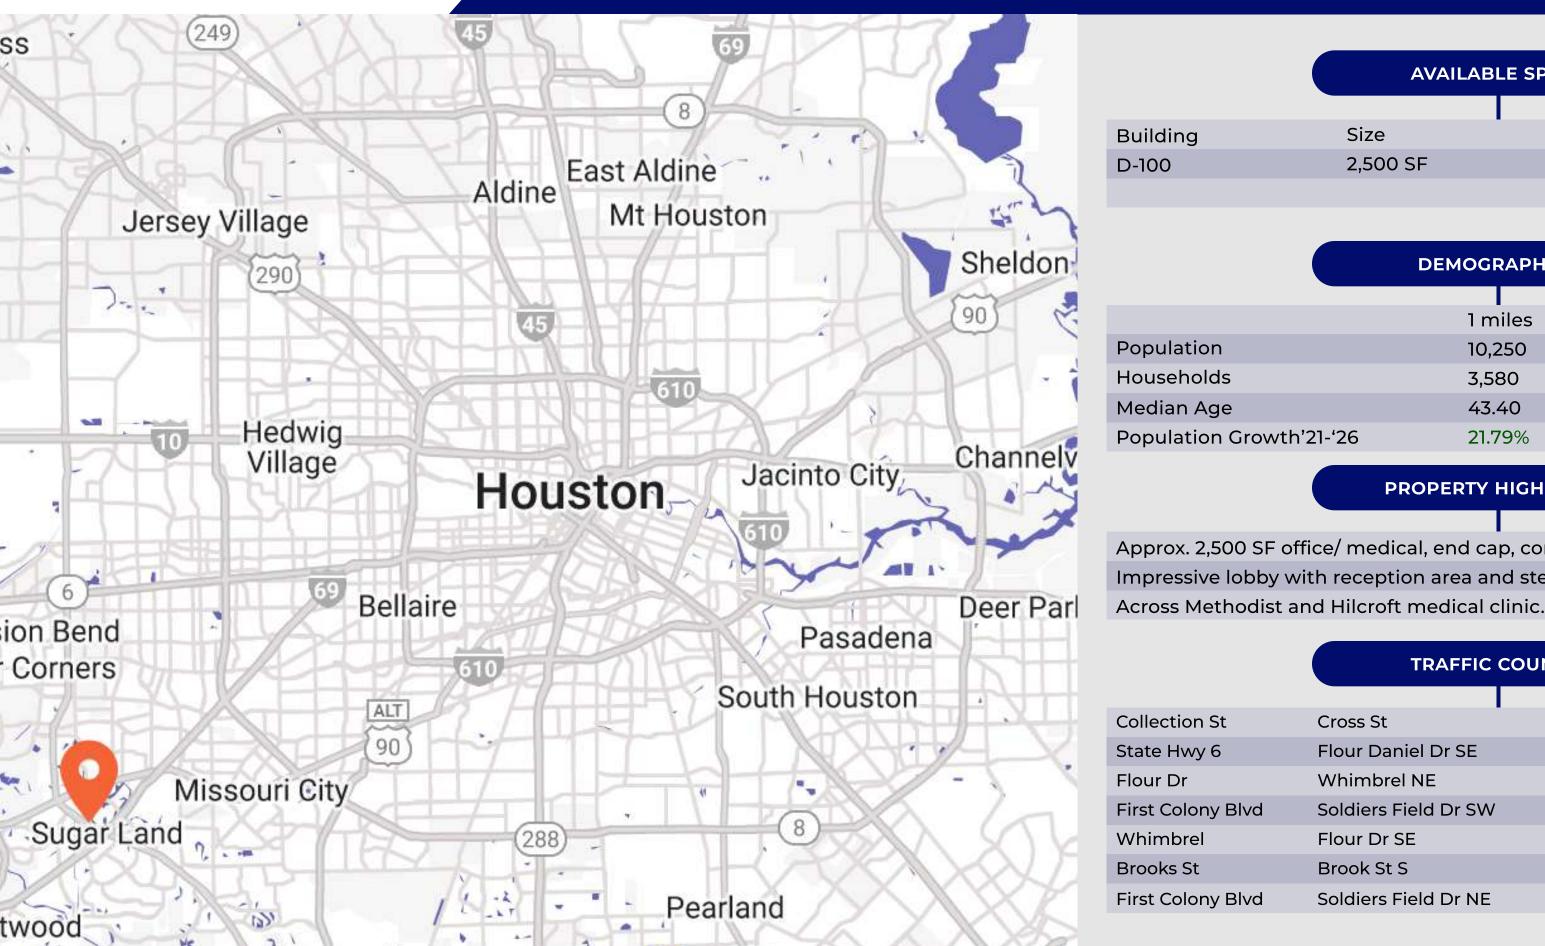

## 1415 HIGHWAY 6

SUGAR LAND, TX 77478

|          | AVAILABL | AVAILABLE SPACE  |  |  |
|----------|----------|------------------|--|--|
| Building | Size     | Rate             |  |  |
| D-100    | 2,500 SF | Call for Pricing |  |  |

|                       | DEMOGRAPHICS |         |
|-----------------------|--------------|---------|
|                       |              |         |
|                       | 1 miles      | 3 miles |
| Population            | 10,250       | 100,230 |
| Households            | 3,580        | 34,173  |
| Median Age            | 43.40        | 42.30   |
| Population Growth'21- | 21.79%       | 19.88%  |

#### Approx. 2,500 SF office/ medical, end cap, corner space by Highway 6. Impressive lobby with reception area and steel staircase with built-in bookcase.

|                   | TRAFFIC COUNTS       |             |          |          |
|-------------------|----------------------|-------------|----------|----------|
|                   |                      |             |          |          |
| Collection St     | Cross St             | Traffic Vol | Last Mea | Distance |
| State Hwy 6       | Flour Daniel Dr SE   | 49,090      | 2018     | 0.11 mi  |
| Flour Dr          | Whimbrel NE          | 6,107       | 2022     | 0.13 mi  |
| First Colony Blvd | Soldiers Field Dr SW | 15,951      | 2022     | 0.18 mi  |
| Whimbrel          | Flour Dr SE          | 4,963       | 2022     | 0.22 mi  |
| Brooks St         | Brook St S           | 8,869       | 2022     | 0.27 mi  |
| First Colony Blvd | Soldiers Field Dr NE | 15,547      | 2022     | 0.30 mi  |