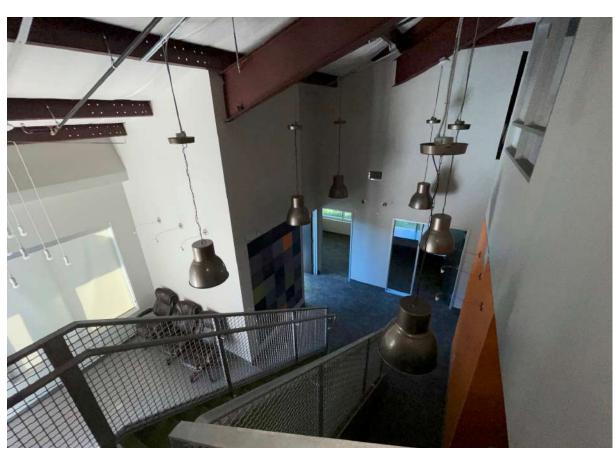

#### Approx. 2,500 SF office/ medical, end cap, corner space by Highway 6. Impressive lobby with reception area and steel staircase with built-in bookcase.

|                   | TRAFFIC COUNTS       |             |          |          |
|-------------------|----------------------|-------------|----------|----------|
|                   |                      |             |          |          |
| Collection St     | Cross St             | Traffic Vol | Last Mea | Distance |
| State Hwy 6       | Flour Daniel Dr SE   | 49,090      | 2018     | 0.11 mi  |
| Flour Dr          | Whimbrel NE          | 6,107       | 2022     | 0.13 mi  |
| First Colony Blvd | Soldiers Field Dr SW | 15,951      | 2022     | 0.18 mi  |
| Whimbrel          | Flour Dr SE          | 4,963       | 2022     | 0.22 mi  |
| Brooks St         | Brook St S           | 8,869       | 2022     | 0.27 mi  |
| First Colony Blvd | Soldiers Field Dr NE | 15,547      | 2022     | 0.30 mi  |

## PROPERTY HIGHLIGHTS

- Approx. 2,500 SF office/ medical, end cap, corner space by Highway 6.
- Impressive lobby with reception area and steel staircase with built-in bookcase.
- Twelve offices, conference room, two restrooms and storage room spread over two floors.
- Across Methodist and Hilcroft medical clinic.
- Surrounded by banks, restaurants and retail.