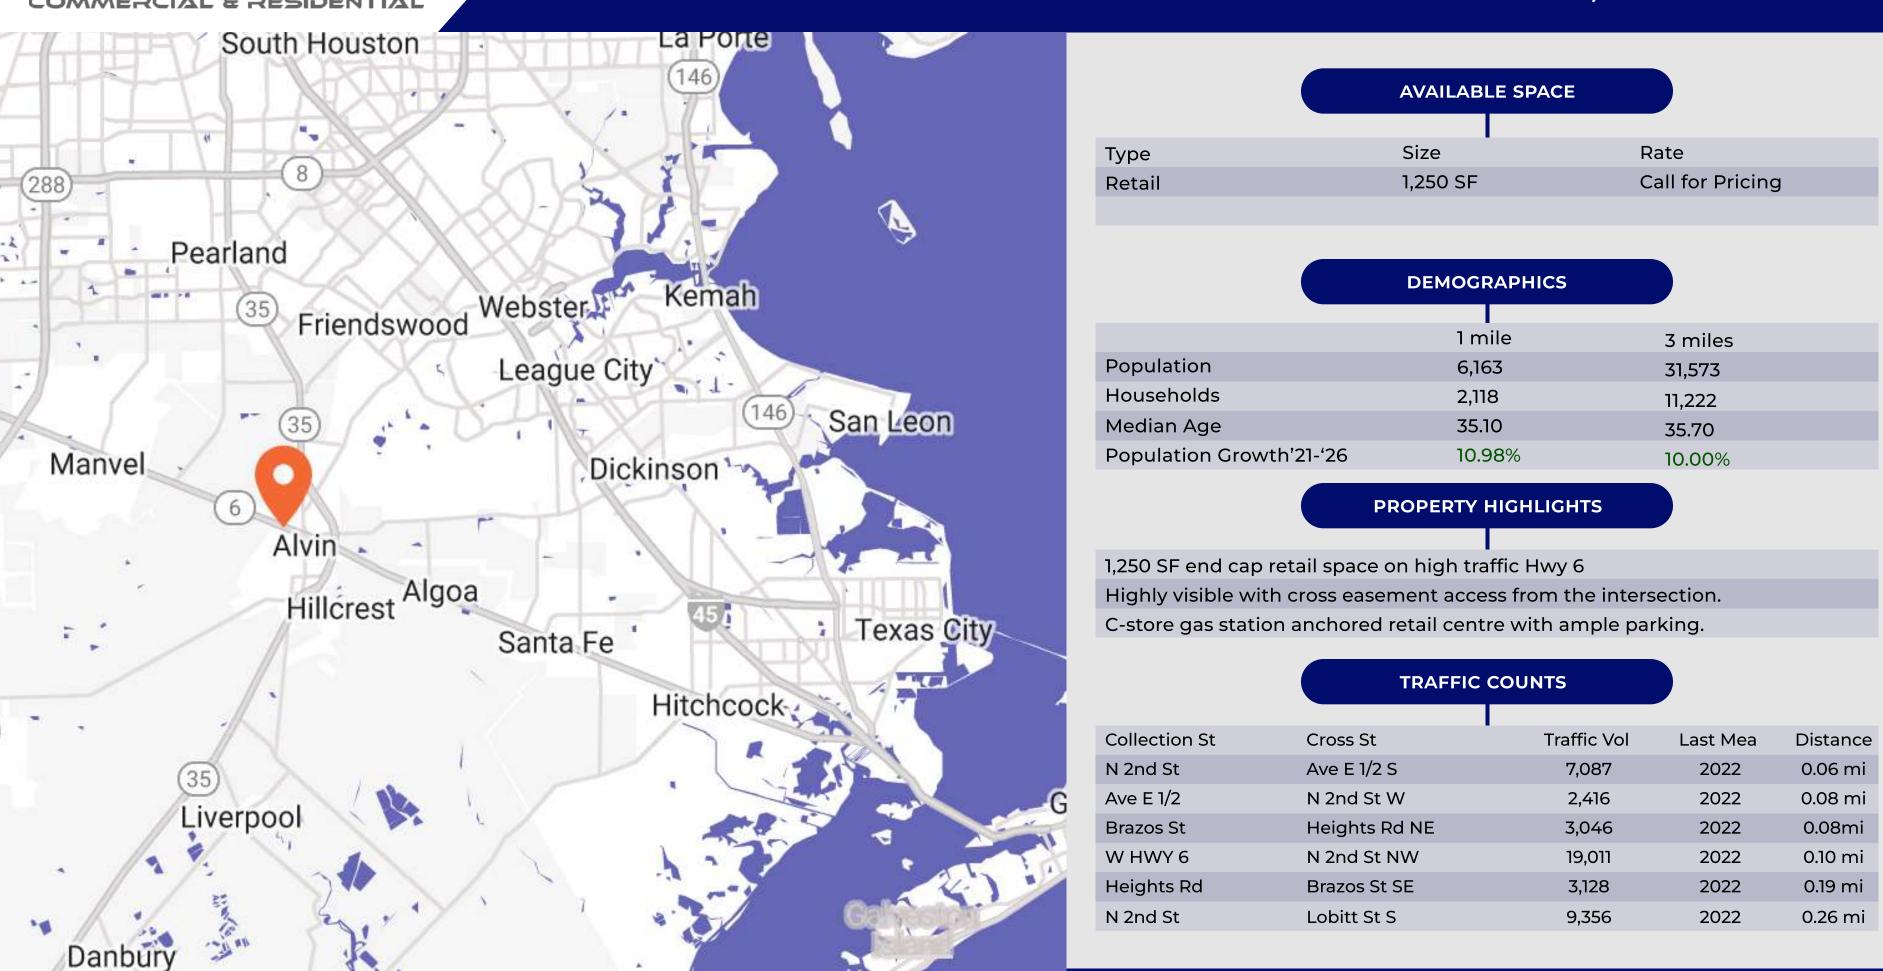

### PROPERTY HIGHLIGHTS

- 1,250 SF end cap retail space on high traffic Highway 6.
- Highly visible with cross easement access from the intersection.
- C-store gas station anchored retail centre with ample parking.
- Last space available in the center, fully built out.
- Side parking area/ potential drive through window.
- Call for the competitive leasing rate and generous lease terms.