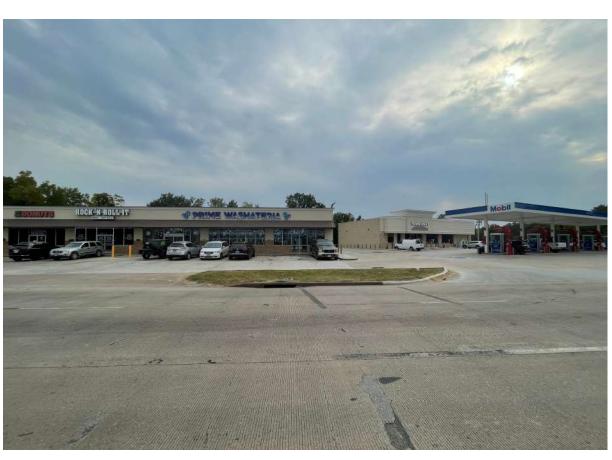

## 1109 HIGHWAY 6

**ALVIN, TX 77511** 

SIZE - 1,250 SF

PRICE - CALL FOR PRICING

FOR MORE INFORMATION

DANIEL MYERS

281-339-9888

DMYERS@APEXREALTORS.COM

## FOR LEASE

1109 HIGHWAY 6

**ALVIN, TX 77511** 

"AT APEX REALTORS, WE ARE NOT A 9-5, WE ARE A START TO FINISH BUSINESS"

# FOR LEASE

1109 HIGHWAY 6

**ALVIN, TX 77511** 

### PROPERTY HIGHLIGHTS

- 1,250 SF end cap retail space on high traffic Highway 6.
- Highly visible with cross easement access from the intersection.
- C-store gas station anchored retail centre with ample parking.
- Last space available in the center, fully built out.
- Side parking area/ potential drive through window.
- Call for the competitive leasing rate and generous lease terms.