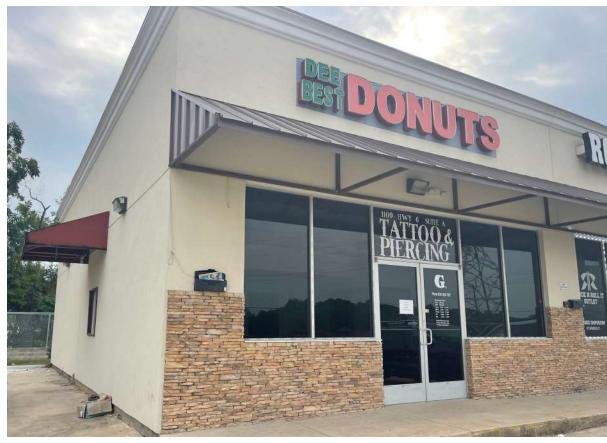

## 1109 HIGHWAY 6

**ALVIN, TX 77511** 

SIZE - 1,250 SF

PRICE - CALL FOR PRICING

FOR MORE INFORMATION

DANIEL MYERS

281-339-9888

DMYERS@APEXREALTORS.COM

## FOR LEASE

1109 HIGHWAY 6

**ALVIN, TX 77511** 

"AT APEX REALTORS, WE ARE NOT A 9-5, WE ARE A START TO FINISH BUSINESS"

# FOR LEASE

1109 HIGHWAY 6

**ALVIN, TX 77511** 

### PROPERTY HIGHLIGHTS

- 1,250 SF end cap retail space on high traffic Highway 6.
- Highly visible with cross easement access from the intersection.
- C-store gas station anchored retail centre with ample parking.
- Last space available in the center, fully built out.
- Side parking area/ potential drive through window.
- Call for the competitive leasing rate and generous lease terms.