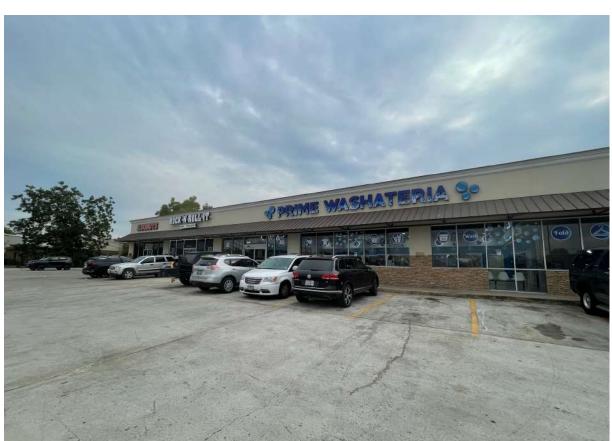

## 1109 HIGHWAY 6

**ALVIN, TX 77511** 

SIZE - 1,250 SF

PRICE - CALL FOR PRICING

FOR MORE INFORMATION

DANIEL MYERS

281-339-9888

DMYERS@APEXREALTORS.COM

## FOR LEASE

1109 HIGHWAY 6

**ALVIN, TX 77511** 

"AT APEX REALTORS, WE ARE NOT A 9-5, WE ARE A START TO FINISH BUSINESS"

# FOR LEASE

1109 HIGHWAY 6

**ALVIN, TX 77511** 

### PROPERTY HIGHLIGHTS

- 1,250 SF end cap retail space on high traffic Highway 6.
- Highly visible with cross easement access from the intersection.
- C-store gas station anchored retail centre with ample parking.
- Last space available in the center, fully built out.
- Side parking area/ potential drive through window.
- Call for the competitive leasing rate and generous lease terms.