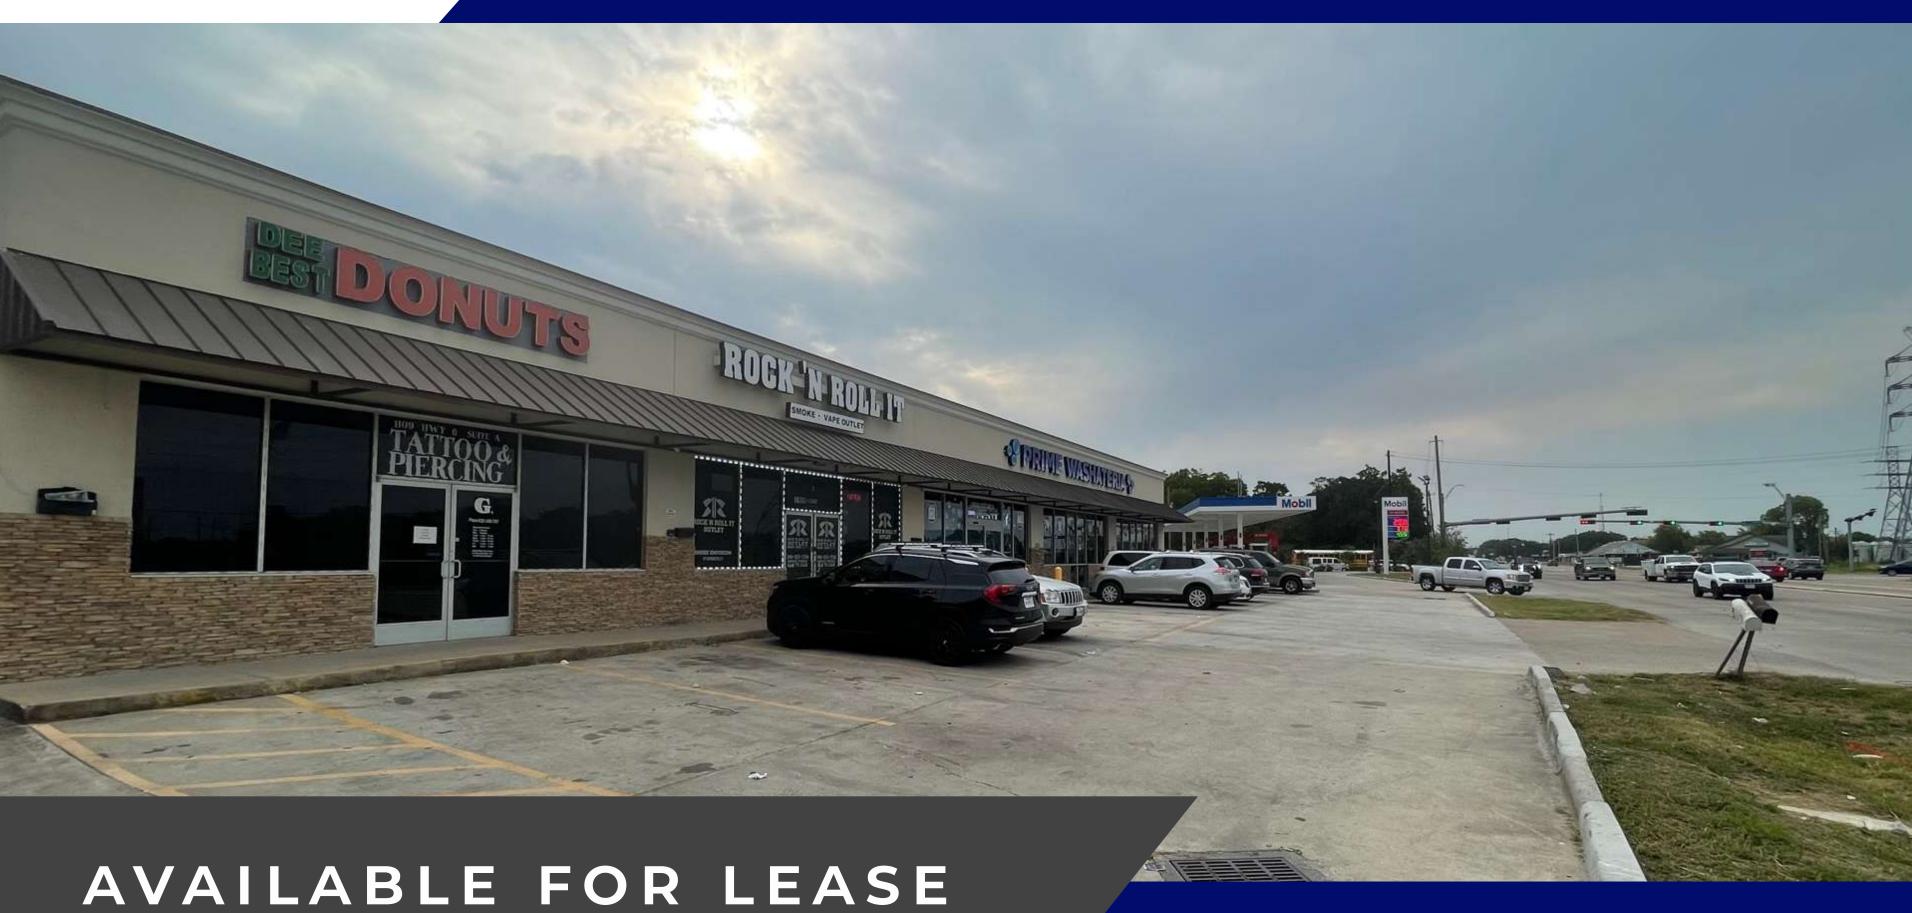

## 1109 HIGHWAY 6

**ALVIN, TX 77511** 

SIZE - 1,250 SF

PRICE - CALL FOR PRICING

FOR MORE INFORMATION

DANIEL MYERS

281-339-9888

DMYERS@APEXREALTORS.COM

## FOR LEASE

1109 HIGHWAY 6

**ALVIN, TX 77511** 

"AT APEX REALTORS, WE ARE NOT A 9-5, WE ARE A START TO FINISH BUSINESS"

# FOR LEASE

1109 HIGHWAY 6

**ALVIN, TX 77511** 

### PROPERTY HIGHLIGHTS

- 1,250 SF end cap retail space on high traffic Highway 6.
- Highly visible with cross easement access from the intersection.
- C-store gas station anchored retail centre with ample parking.
- Last space available in the center, fully built out.
- Side parking area/ potential drive through window.
- Call for the competitive leasing rate and generous lease terms.