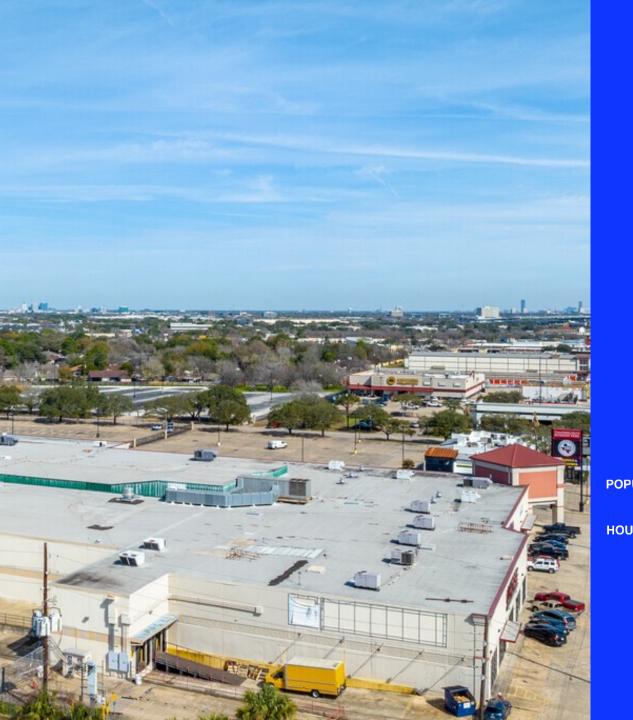

IEL MYERS

281-339-9888

FARID CHATUR

832-685-2739

farid@apexrealtors.com | dmyers@apexrealtors.com www.apexrealtors.com Contact us for more information



#### Property Highlights 12002 SOUTHWEST FWY Stafford, Texas. 77477

- 153,583 square-foot facility situated on 8.81 acres with 6 loading docks, 5 grade-level doors, and ample parking.
- Seven minutes away from Sugar Land, which was ranked in the top 10 fastest-growing cities in the US for 2022.
- Excellent highway visibility along Interstate 69 with traffic counts in excess of 200,000 vehicles per day.
- An average household income of \$73,799 contributes to \$4.2 billion in annual consumer spending within a five-mile radius.
- The population within a five-mile radius is projected to expand by nearly 10% within the next five years.



# Demographics

|                           | 1 MILE          | 3 MILES        | 15 MIN. DRIVE  |
|---------------------------|-----------------|----------------|----------------|
| POPULATION                | 13,419          | 148,342        | 920,250        |
| HOUSEHOLDS                | 4,897           | 49,799         | 329,208        |
|                           | 36.10           | 34.90          | 36.40          |
|                           | \$56,159        | \$48,299       | \$57,885       |
| DAYTIME EMPLOYEES         | 16,583          | 86,048         | 465,023        |
| PULATION GROWTH '22 - '27 | <b>↑</b> 10.63% | <b>个</b> 7.41% | <b>↑</b> 1.44% |
| USEHOLD GROWTH '22 - '27  | <b>↑</b> 11.23% | <b>↑</b> 7.54% | <b>↑</b> 1.17% |

### **Traffic Counts**

| COLLECTION ST