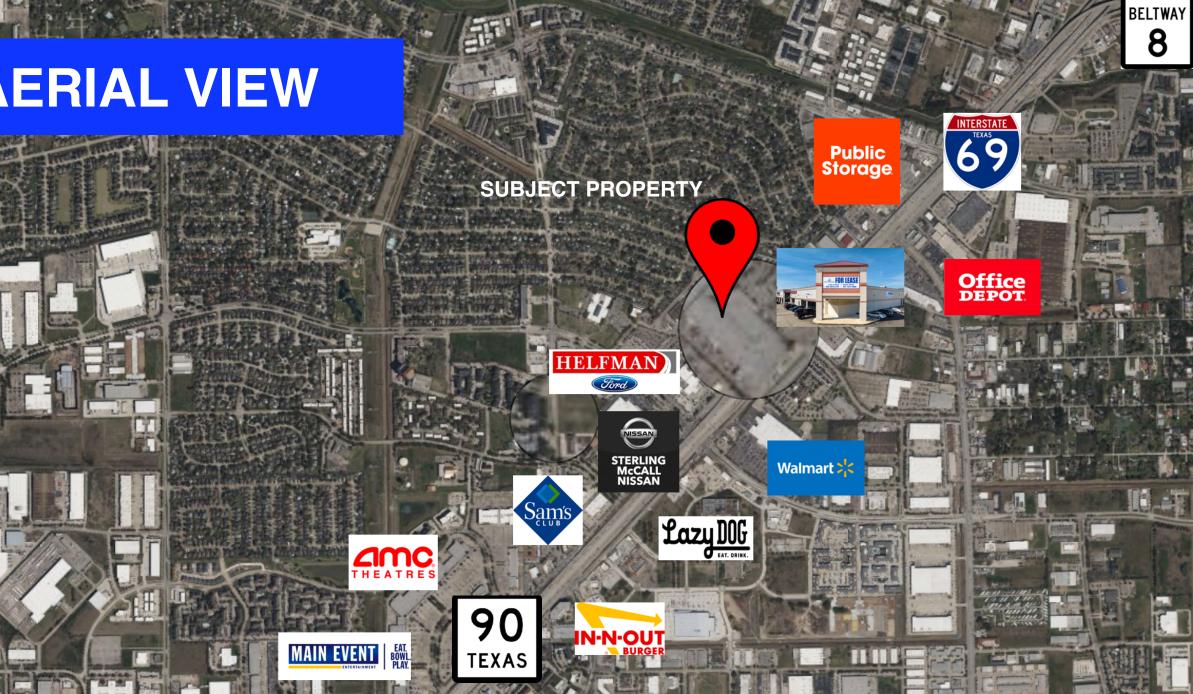

| 0.10 mi  |
| Southwest Fwy     | Dorrance Ln SW    | 207,861     | 2022     | 0.15 mi  |
| Southwest freeway | Dorrance Ln SW    | 199,670     | 2020     | 0.18 mi  |
| Hov US 59         | Murphy Rd NE      | 205,525     | 2022     | 0.20 mi  |
| Southwest FwvH    | Murphy Rd NE      | 186,784     | 2020     | 0.23 mi  |
| Brighton Lane     | -                 | 540         | 2022     | 0.26 mi  |
| W AirPort Blvd    | Frontage Rd SE    | 33,807      | 2022     | 0.27 mi  |
| W AirPort Blvd    | Frontage Rd NW    | 20,049      | 2018     | 0.34 mi  |
| Southwest Fwy     | W AirPort Blvd NE | 184,106     | 2018     | 0.34 mi  |
| Wilcrest Dr       | Southwest Fwy SE  | 24,227      | 2022     | 0.42 mi  |



# MAIN WAREHOUSE

at the fill

THE

a. 1

# WAREHOUSE

No is

# **AERIAL VIEW**



8

## **12002 Southwest Fwy** Stafford, Texas 77477



# Farid ChaturDaniel Myers(832)-685-2739(281)-339-9888farid@apexrealtors.comdmyers@apexrealtors.comwww.apexrealtors.com

Contact us for more information