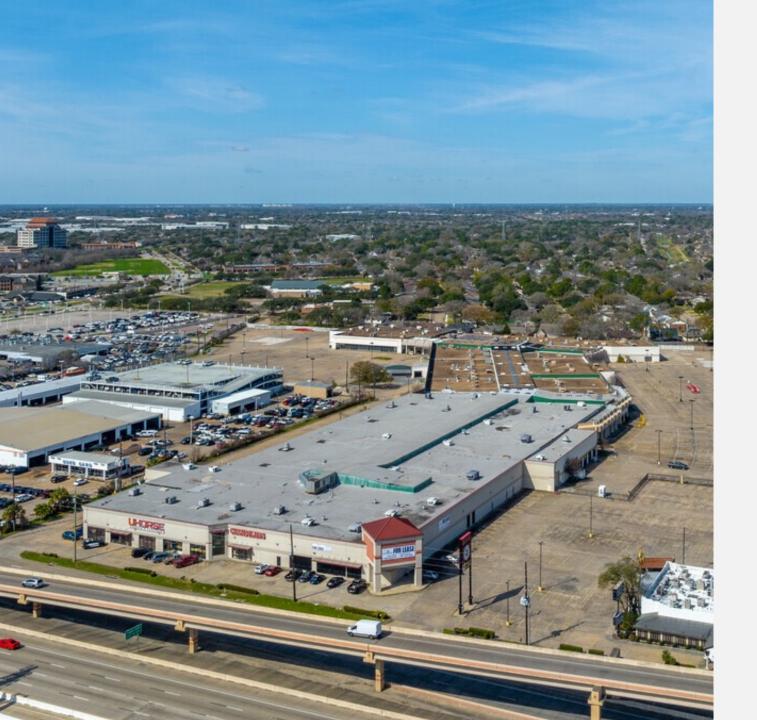

#### Property Highlights 12002 SOUTHWEST FWY Stafford, Texas. 77477

- 153,583 square-foot facility situated on 8.81 acres with 6 loading docks, 5 grade-level doors, and ample parking.
- Seven minutes away from Sugar Land, which was ranked in the top 10 fastest-growing cities in the US for 2022.
- Excellent highway visibility along Interstate 69 with traffic counts in excess of 200,000 vehicles per day.
- An average household income of \$73,799 contributes to \$4.2 billion in annual consumer spending within a five-mile radius.
- The population within a five-mile radius is projected to expand by nearly 10% within the next five years.

# MAIN WAREHOUSE

at the fill

THE

a. 1