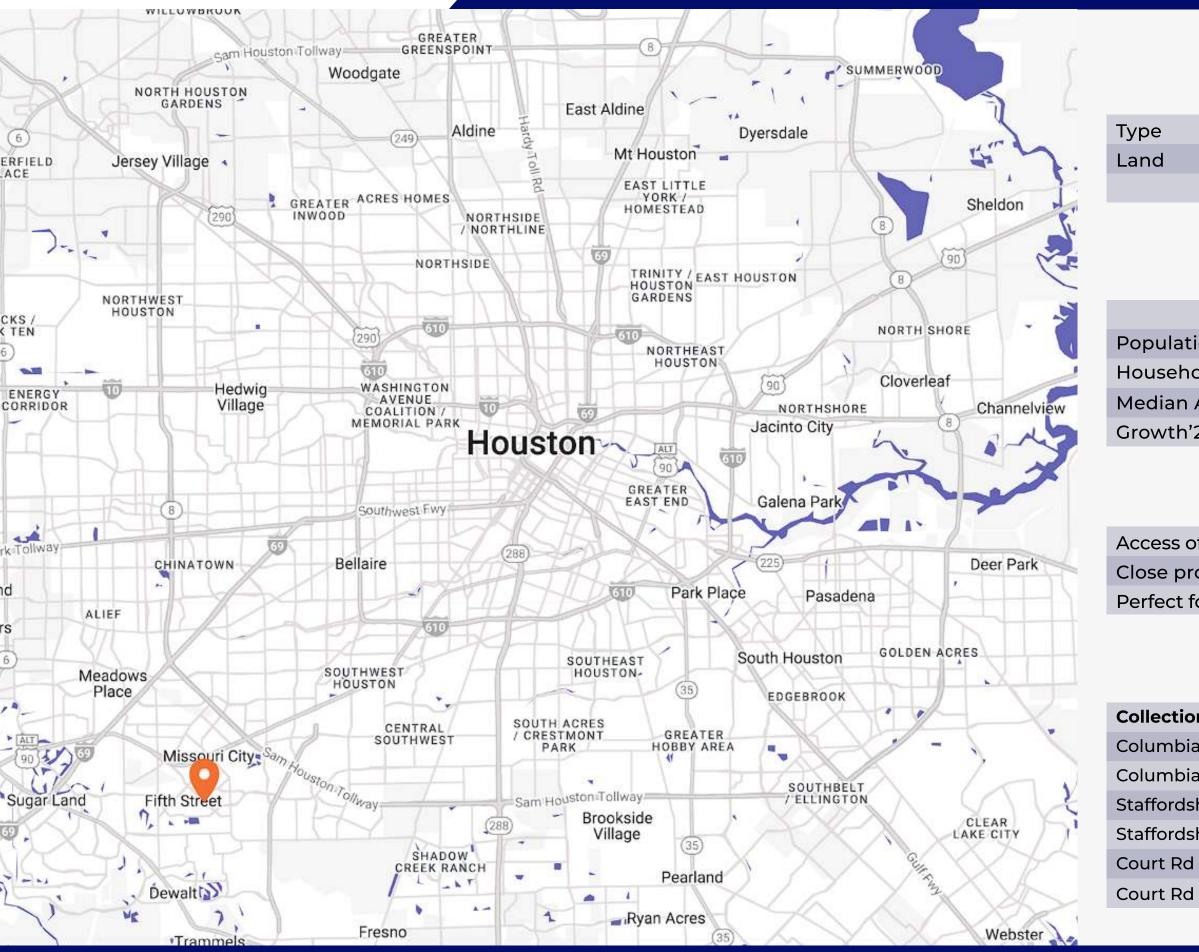

### MISSOURI CITY, TX 77489

|           | AVAILABLE       |                 |            |  |
|-----------|-----------------|-----------------|------------|--|
|           |                 |                 |            |  |
|           | Size            |                 | Price      |  |
|           | +/-13.774 Acres |                 | \$8.50 psf |  |
|           |                 |                 |            |  |
|           |                 |                 |            |  |
|           | DEMOGRAF        | DEMOGRAPHICS    |            |  |
|           |                 |                 |            |  |
|           | 1 mile          | 3 mile          |            |  |
| ion       | 11,742          | 100,352         |            |  |
| olds      | 3,638           | 33,627          |            |  |
| Age       | 37.30           | 38.40           |            |  |
| '21 - '26 | <b>↑</b> 16.86% | <b>↑</b> 16.85% |            |  |
|           |                 |                 |            |  |
|           |                 |                 |            |  |

INVESTMENT HIGHLIGHTS

Access off of Staffordshire Rd. Utilities provided by Missouri City through WCID #2. Close proximity to Hwy 90 and Beltway 8. Located in Fort Bend ISD. Perfect for Single family rental, townhomes, patio homes, industrial use.