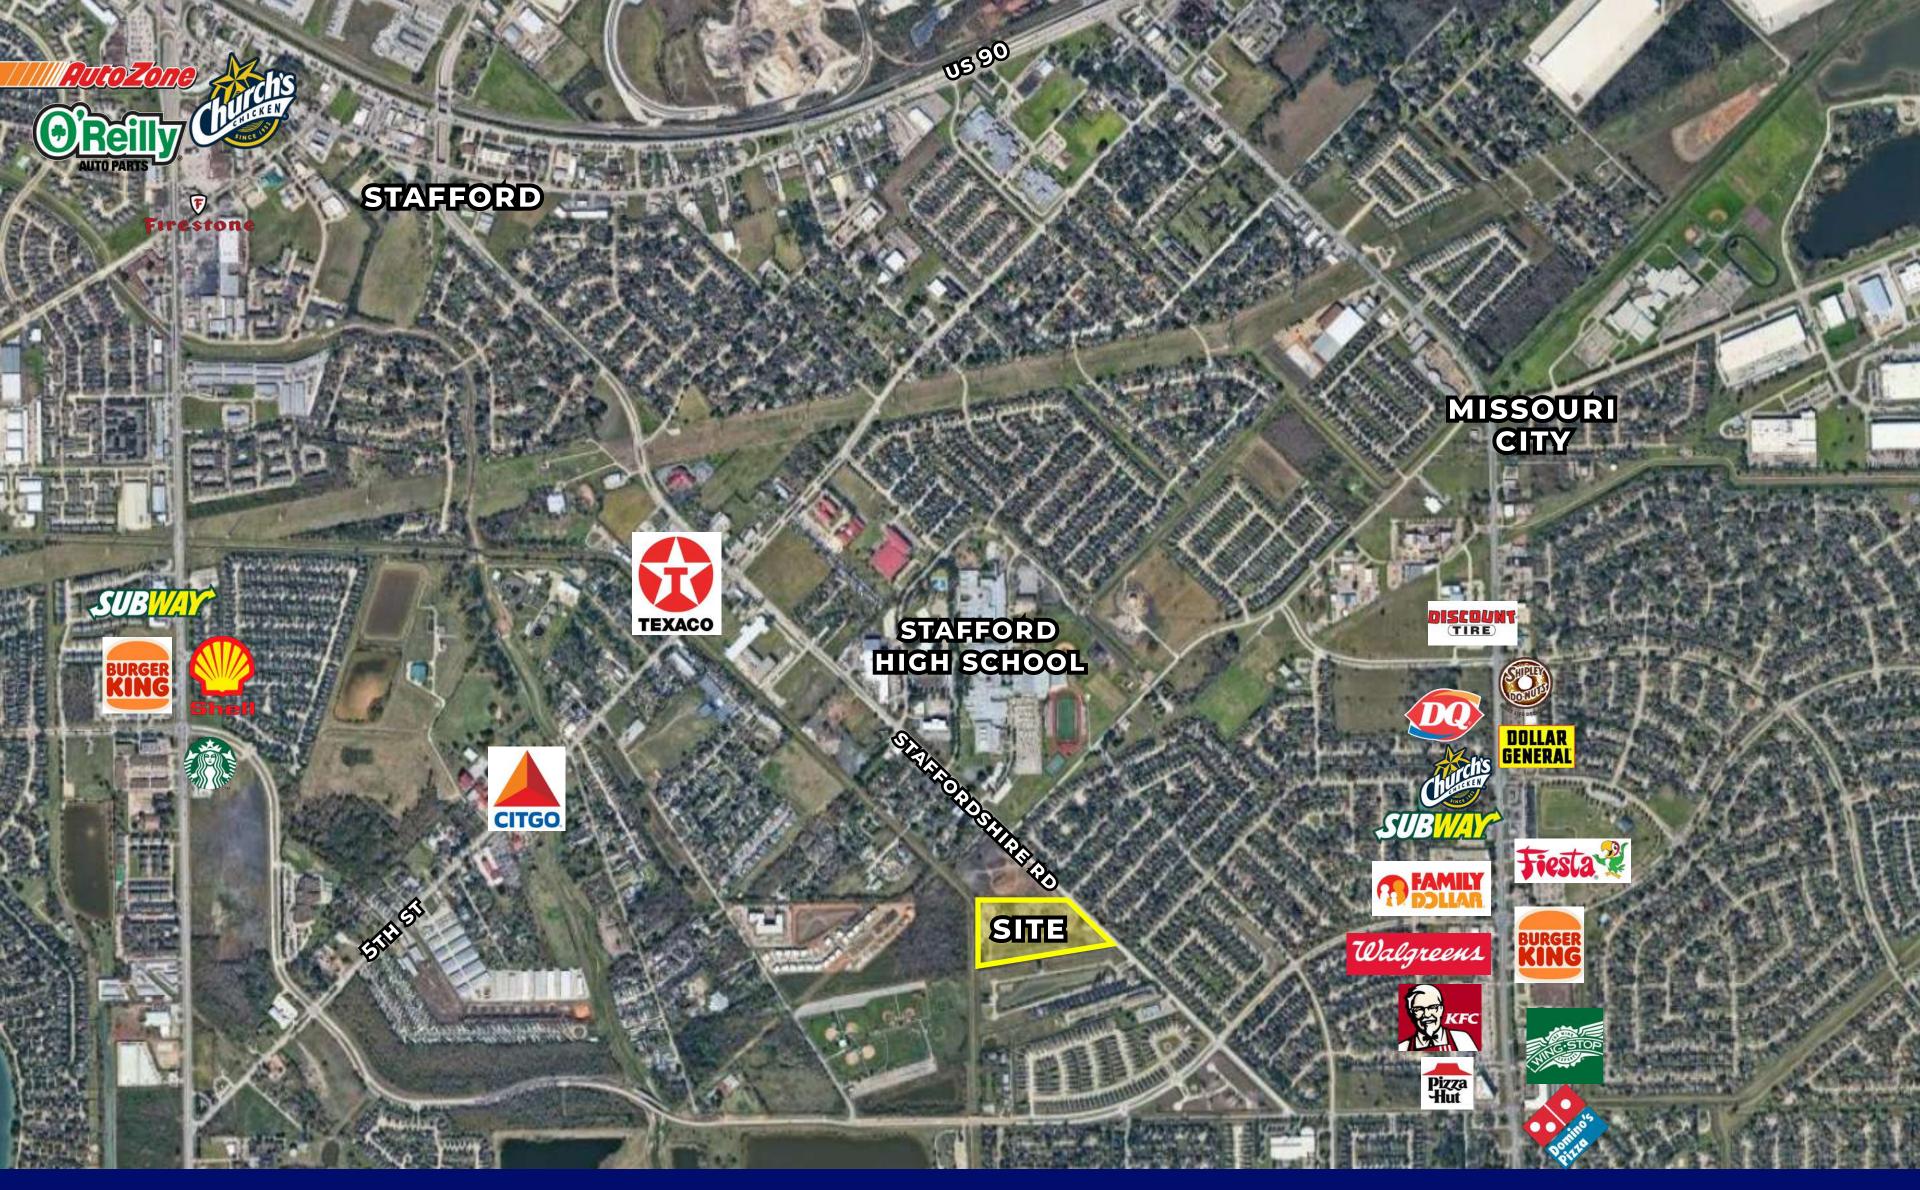

INVESTMENT HIGHLIGHTS

Access off of Staffordshire Rd. Utilities provided by Missouri City through WCID #2. Close proximity to Hwy 90 and Beltway 8. Located in Fort Bend ISD. Perfect for Single family rental, townhomes, patio homes, industrial use.

# PROPERTY HIGHLIGHTS

- Access off of Staffordshire Rd. Utilities provided by Missouri City through WCID #2.
- Close proximity to Hwy 90 and Beltway 8. Located in Fort Bend ISD.
- Perfect for Single family rental, townhomes, patio homes, industrial use.