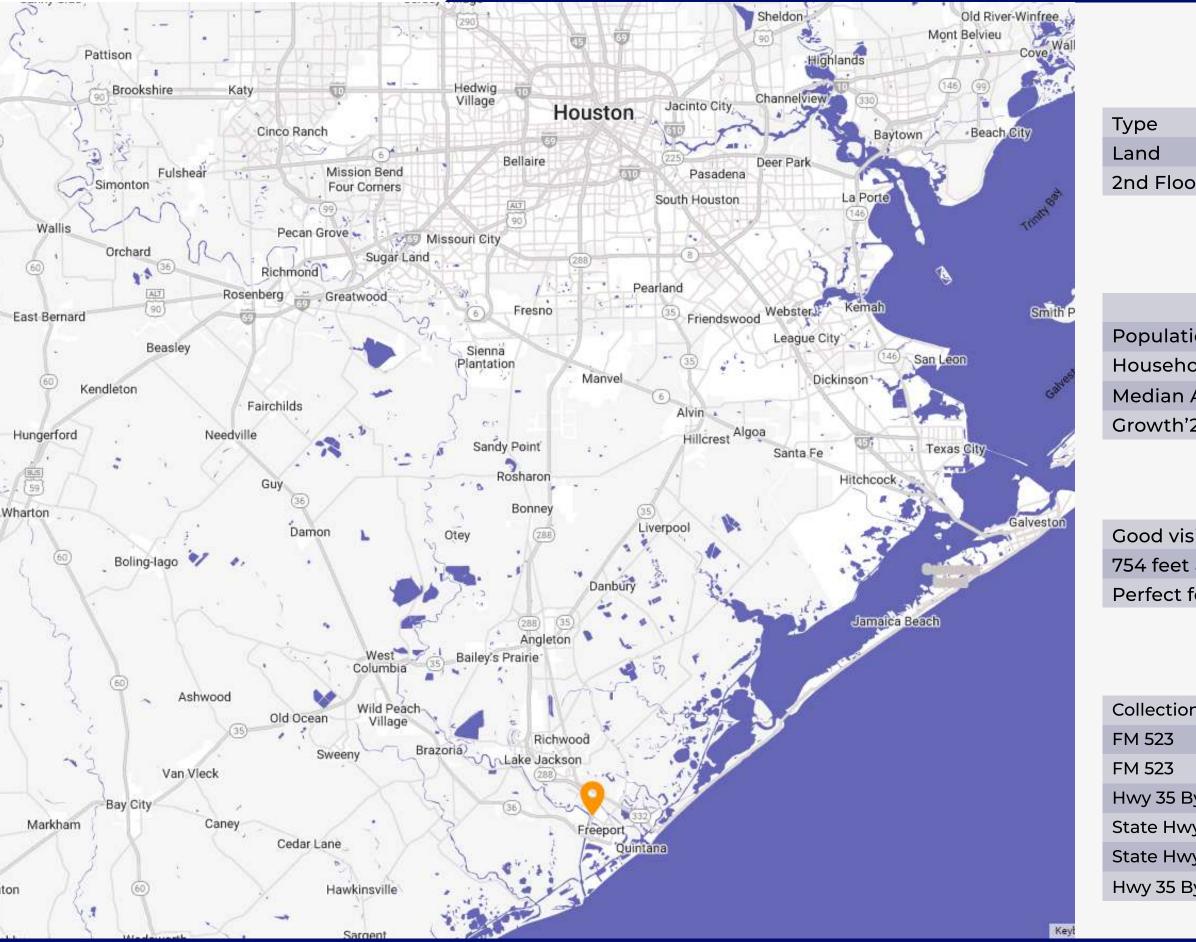

### ANGLETON, TX 77515

| AVAILABLE SPACE                        |                |                |         |  |  |
|----------------------------------------|----------------|----------------|---------|--|--|
|                                        |                |                |         |  |  |
|                                        | Space          |                | Rate    |  |  |
|                                        | +/- 5.21 acres |                | \$13/SF |  |  |
| or                                     |                |                |         |  |  |
|                                        |                |                |         |  |  |
| DEMOGRAPHICS                           |                |                |         |  |  |
|                                        |                |                |         |  |  |
|                                        | 1 mile         | 3 mile         |         |  |  |
| ion                                    | 708            | 14,697         |         |  |  |
| olds                                   | 259            | 5,421          |         |  |  |
| Age                                    | 35.40          | 36.20          |         |  |  |
| 21 - '26                               | <b>7.20</b> %  | <b>↑</b> 6.23% |         |  |  |
|                                        |                |                |         |  |  |
| PROPERTY HIGHLIGHTS                    |                |                |         |  |  |
| sibility and access from Highway 288   |                |                |         |  |  |
| : along Hwy 288 & ± 302 feet on FM 523 |                |                |         |  |  |
| for Truck Stop.                        |                |                |         |  |  |
|                                        |                |                |         |  |  |
|                                        |                |                |         |  |  |

|        | TRAFFIC COUNTS  |             |          |          |
|--------|-----------------|-------------|----------|----------|
|        |                 |             |          |          |
| n St   | Cross St        | Traffic Vol | Last Mea | Distance |
|        | State Hwy 288 E | 4,456       | 2018     | 0.13 mi  |
|        | Co Rd 44 SW     | 3,879       | 2018     | 0.19 mi  |
| Вур    | State Hwy 288 S | 29,355      | 2018     | 0.28 mi  |
| /y 288 | Hwy 35 Byp S    | 20,907      | 2018     | 0.43 mi  |
| /y 288 | Hwy 35 Byp S    | 20,603      | 2020     | 0.43 mi  |
| Вур    | Car Rd E        | 6,208       | 2018     | 0.61 mi  |