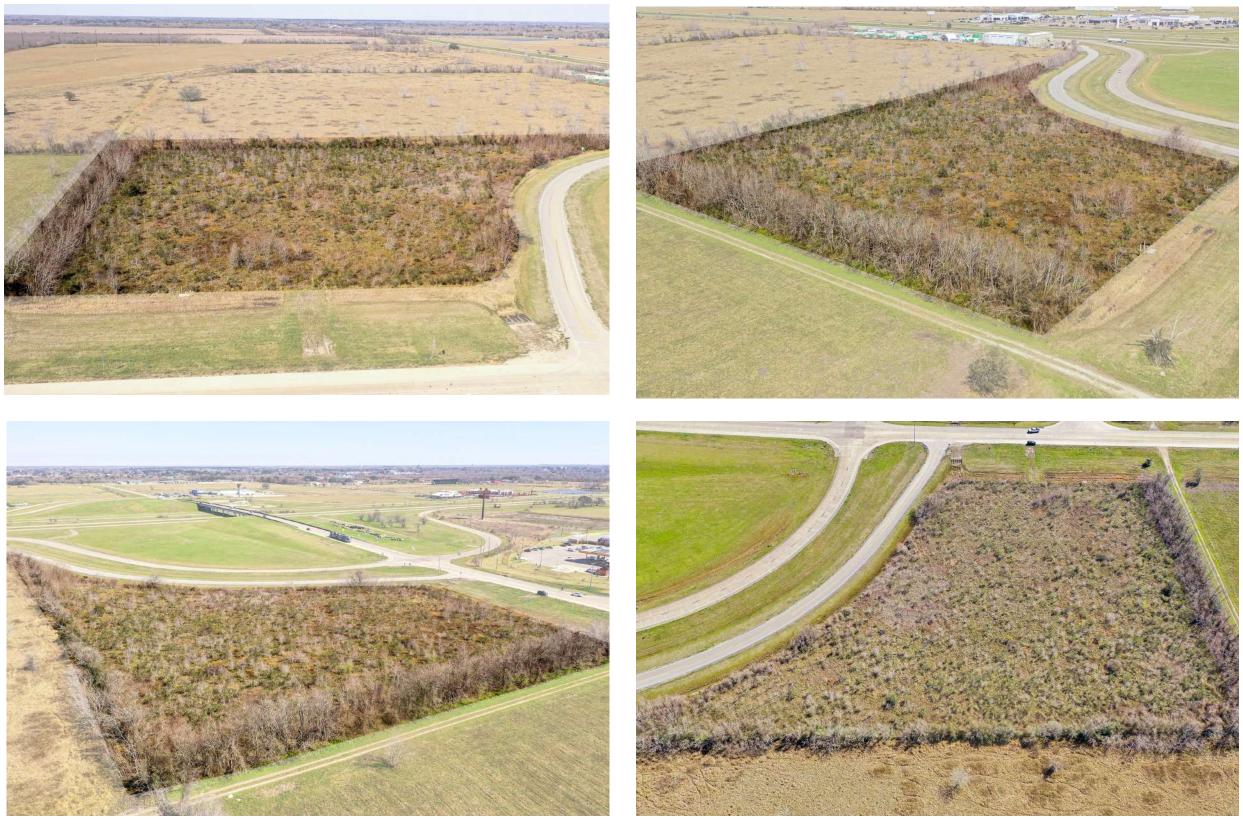

## AVAILABLE FOR SALE

SIZE - +/- 5.21 ACRES PRICE - CALL FOR PRICING

## FM 523 & HIGHWAY 288 ANGLETON, TX 77515

## PROPERTY HIGHLIGHTS

- Good visibility and access from Highway 288
- Close proximity to Love's Travel Stop, Carl's Jr, Sunbelt Rentals, and Gulf Coast Automobile dealership
- ± 754 feet along Hwy 288
- ± 302 feet on FM 523
- Perfect for Truck Stop