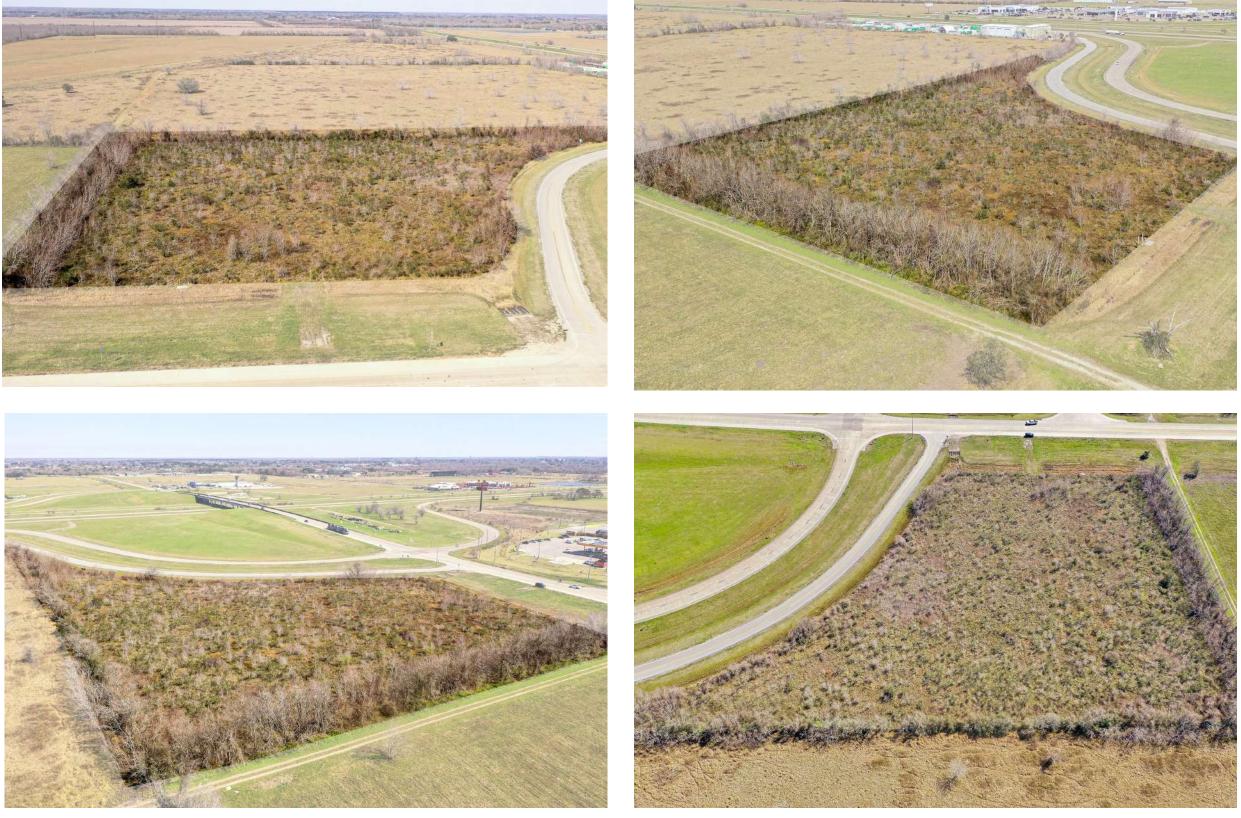

## AVAILABLE FOR SALE

SIZE - +/- 5.21 ACRES PRICE - CALL FOR PRICING

## FM 523 & HIGHWAY 288 ANGLETON, TX 77515

## PROPERTY HIGHLIGHTS

- Good visibility and access from Highway 288
- Close proximity to Love's Travel Stop, Carl's Jr, Sunbelt Rentals, and Gulf Coast Automobile dealership
- ± 754 feet along Hwy 288
- ± 302 feet on FM 523
- Perfect for Truck Stop