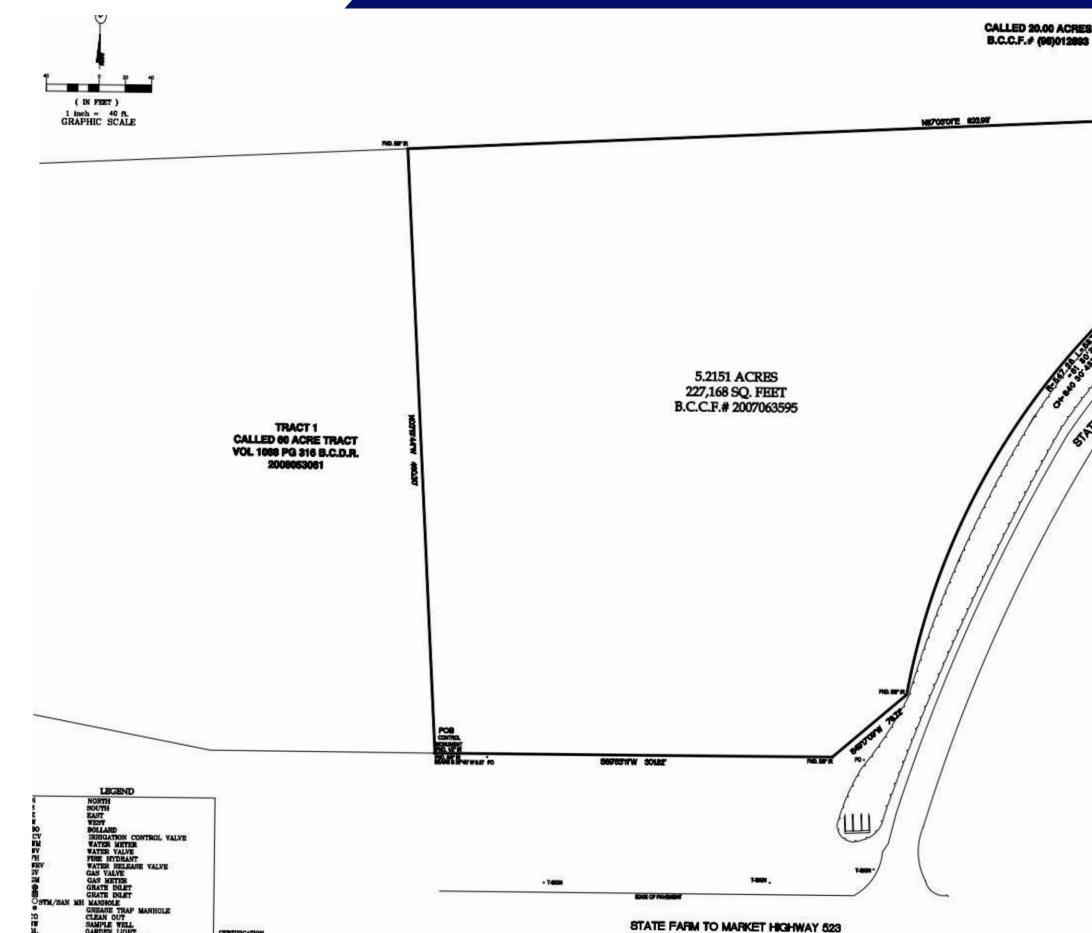

## SURVEY

"AT APEX REALTORS, WE ARE NOT A 9-5, WE ARE A START TO FINISH BUSINESS"

FARID CHATUR, DESIGNATED BROKER APEX BROKERAGE LLC

#### PROPERTY DESCRIPTION

BEING A S.2151 ACHE TRACT (227,166 SQUARE PRET) OF CALLED 60 ACRE TRACT AN DESCRIBED VOLUME SOF PAGI () VALDERAS SURVEY, ASPTRACT NO. 500, DRAZORA COU NEEKS MORE PARTICULARY DESCRIBED BY METES AND B BRARENCS WERE DERIVED BY RTK OPS OBSERVATIONS BA DECAMPACES WERE DERIVED BY RTK OPS OBSERVATIONS BA SOMEDIATES TECAS SOUTH CENTRAL ZONE NAM SO (DEC

BECINNING AT A 1/2 INCH BRON ROD POUND AT THE BY MARVIN BURNS 60 ACRE TRACT WITH THE NORTH RGHT MARKET HIGHNAY 523, FOR THE SOUTHWART CORNER OF WHICH A POUND 5/8 INCH BRON ROD BEARS SOUTH 29'

THENCE NORTH 05" 13" 44" WRST, ALONG THE WEST LINE OF THE HERGEN DESCRIPTIO TRACT, A DISTANCE OF 400.3 Yound DN THE South Line of a Called 20.0 Actes Tra 20-012003, Said Rod Being The Northwest Corrige of

THENCE NORTH ST 05' 01" EAST, ALONG THE SOUTH LIN DISTANCE OF 833.93 FIEST TO A 5/8 INCH IEON BOD FOI OF STATE HIGHWAY 286, SAID ROD BEING THE EAST COR TWAT:

THENCE BOUTH 71" 43' 37" WEST, ALONG SAID WEST LIN OF 90.15 FERT TO A CONCRETE MONUMENT FOUND FOR 1 LEFT OF THE HEREEN DESCRIBED TRACT;

THENCE IN A SOUTHWESTERLY DURICTION, CONTINUING AL INGUTAX 260, TITH SAID CURNE HANNES A RADRUS OF G. FEET, A CENTRAL ASQUE OF 51' 30' 37' AND A CHORD I 30' 43' WEST- 55,71 FEET TO A 5/8 INCH MOR ROD F CUT MACK CONKER OF THE HEREEN DESCRIMED TRACT.

THENCE BOUTH 49" 17" 09" WEST, CONTINUING ALONG SA A DESTANCE OF 73.72 FEET TO A 5/8 INCH BOOK ROD IN FARM TO MANNET HEGHTAY 523 FOR THE SOUTHERLY SO HERRIN DESCRIPTED TRACT.

THENCE SOUTH OF 53' 11" TEST, ALONG SAID NORTH LE HEGHWAY 523. A DISTANCE OF 301.52 FEET TO THE POIN 5.2151 ACRES (227.160 SQUARE FEET) OF LAND.

LAND BOUNDARY SI A LAND TITLE SURVEY CONTAINING 5. SQUARE FEET OF LAND OUT OF A CA RECORDED IN VOL 698 PC 356 B C D R 1