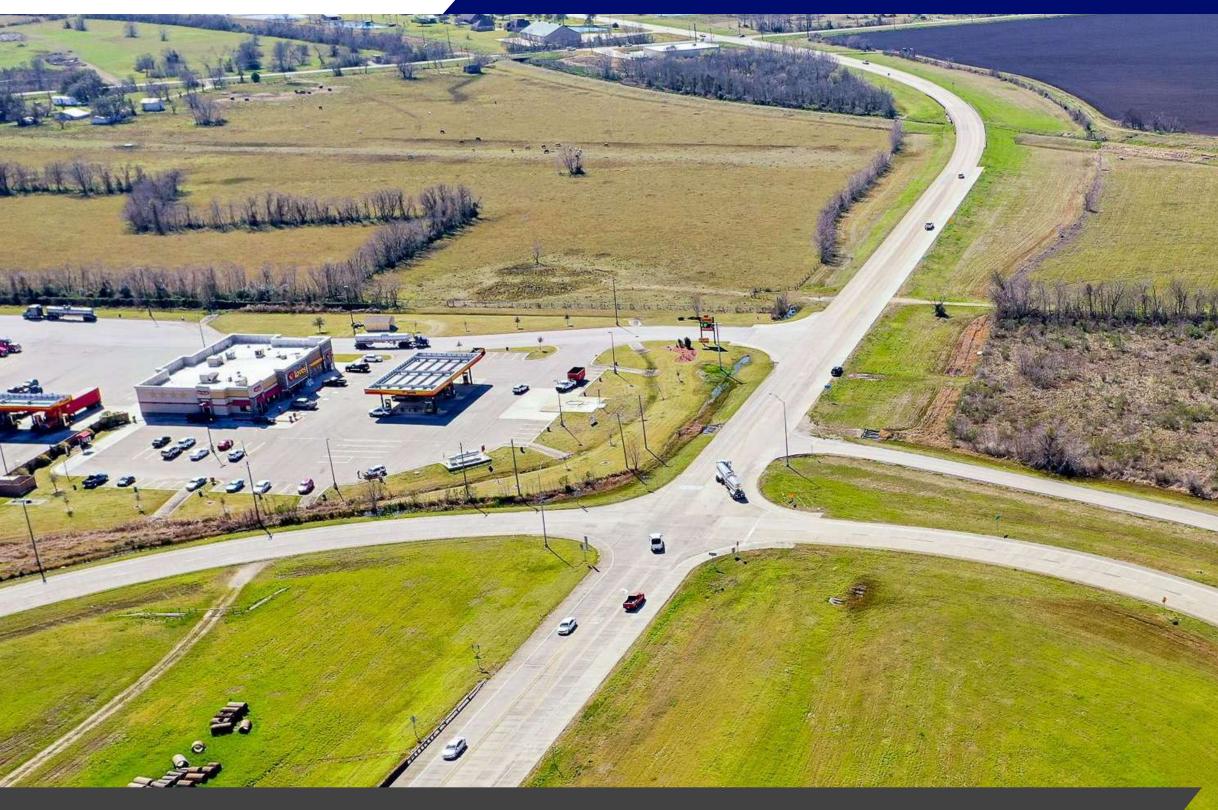

## AVAILABLE FOR SALE

SIZE - +/- 5.21 ACRES PRICE - CALL FOR PRICING

## FM 523 & HIGHWAY 288 ANGLETON, TX 77515

## PROPERTY HIGHLIGHTS

- Good visibility and access from Highway 288
- Close proximity to Love's Travel Stop, Carl's Jr, Sunbelt Rentals, and Gulf Coast Automobile dealership
- ± 754 feet along Hwy 288
- ± 302 feet on FM 523
- Perfect for Truck Stop