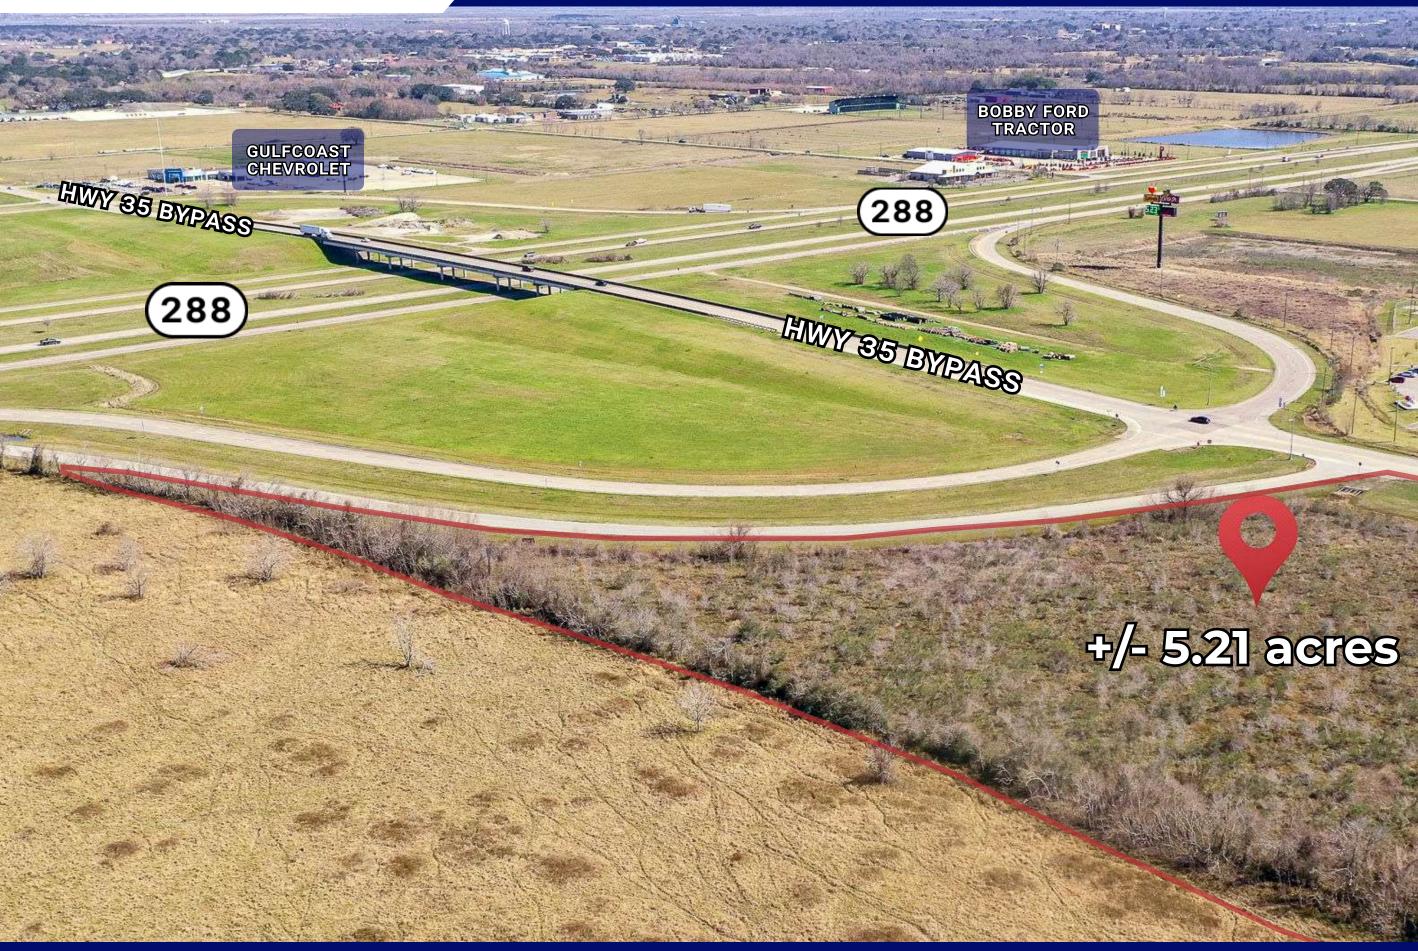

## AVAILABLE FOR SALE

SIZE - +/- 5.21 ACRES PRICE - CALL FOR PRICING

## PROPERTY HIGHLIGHTS

- Good visibility and access from Highway 288
- Close proximity to Love's Travel Stop, Carl's Jr, Sunbelt Rentals, and Gulf Coast Automobile dealership
- ± 754 feet along Hwy 288
- ± 302 feet on FM 523
- Perfect for Truck Stop

#### ANGLETON, TX 77515

288

### FOR MORE INFORMATION

832-685-APEX(2739) farid@apexrealtors.com

HWY 35 BYPASS