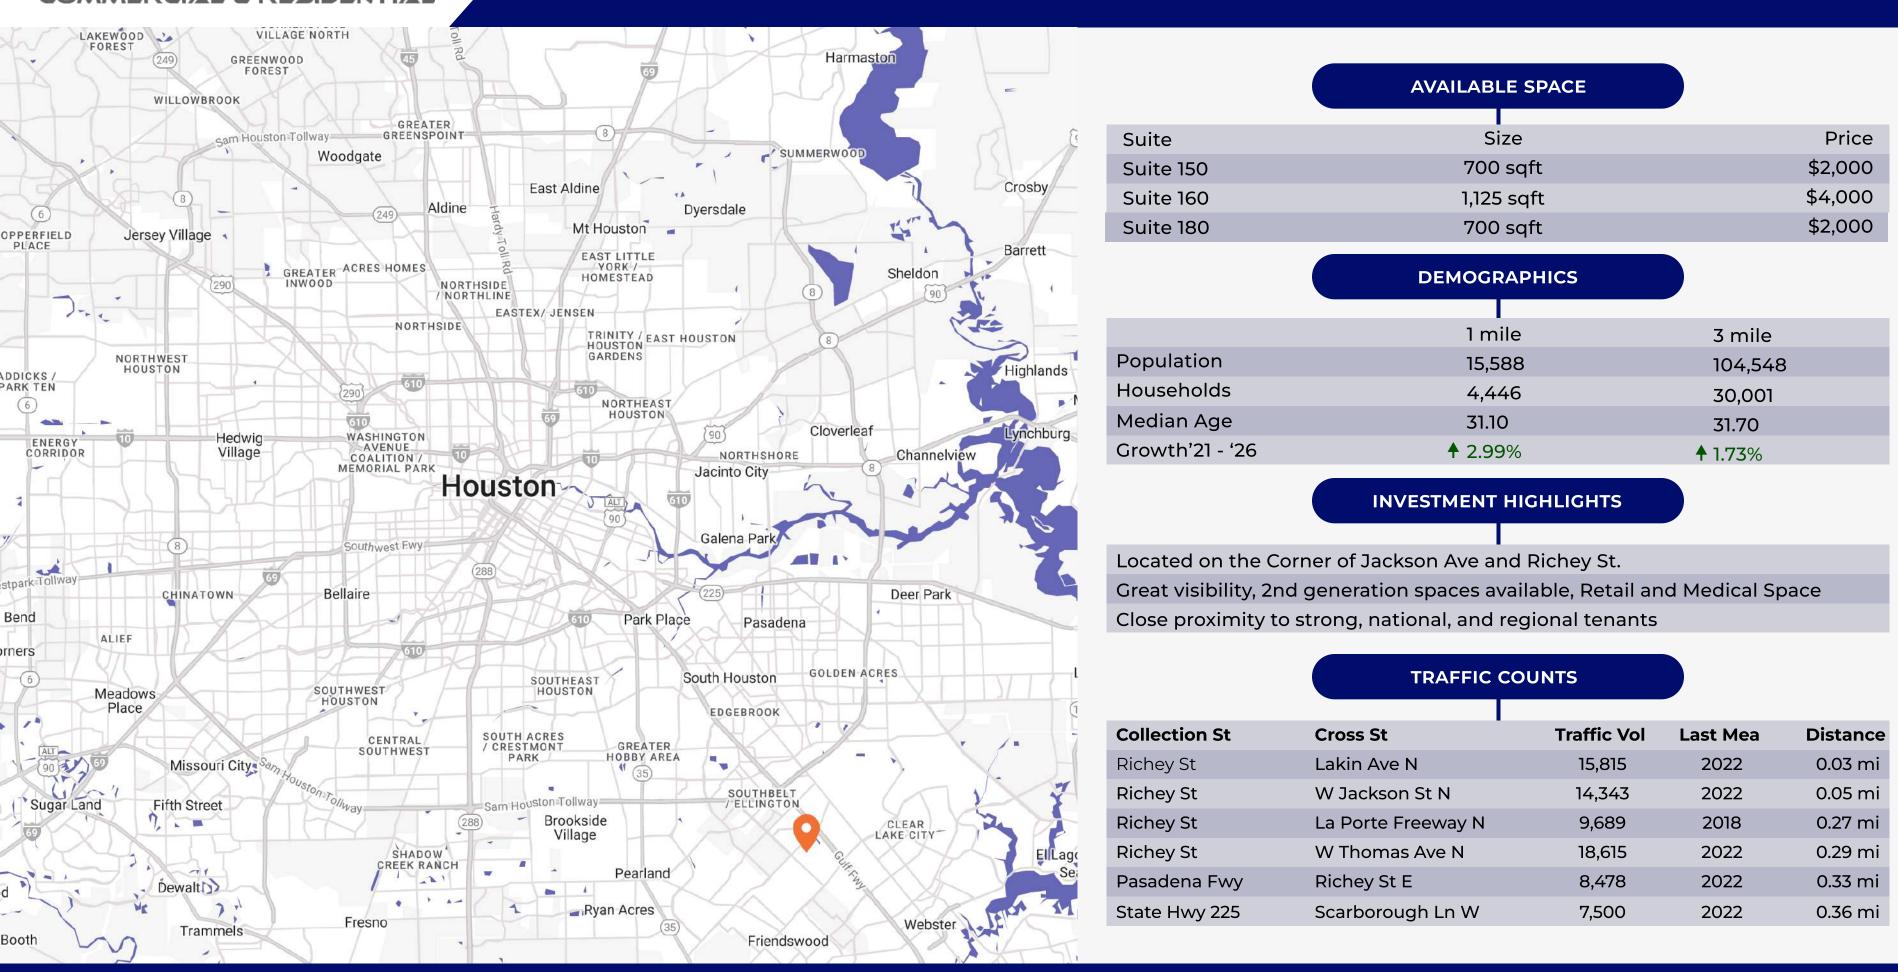

## PROPERTY HIGHLIGHTS

- Located on the Corner of Jackson Ave and Richey St.
- Great visibility, 2nd
   generation spaces available,
   Retail and Medical Space.
- Close proximity to strong, national, and regional tenants