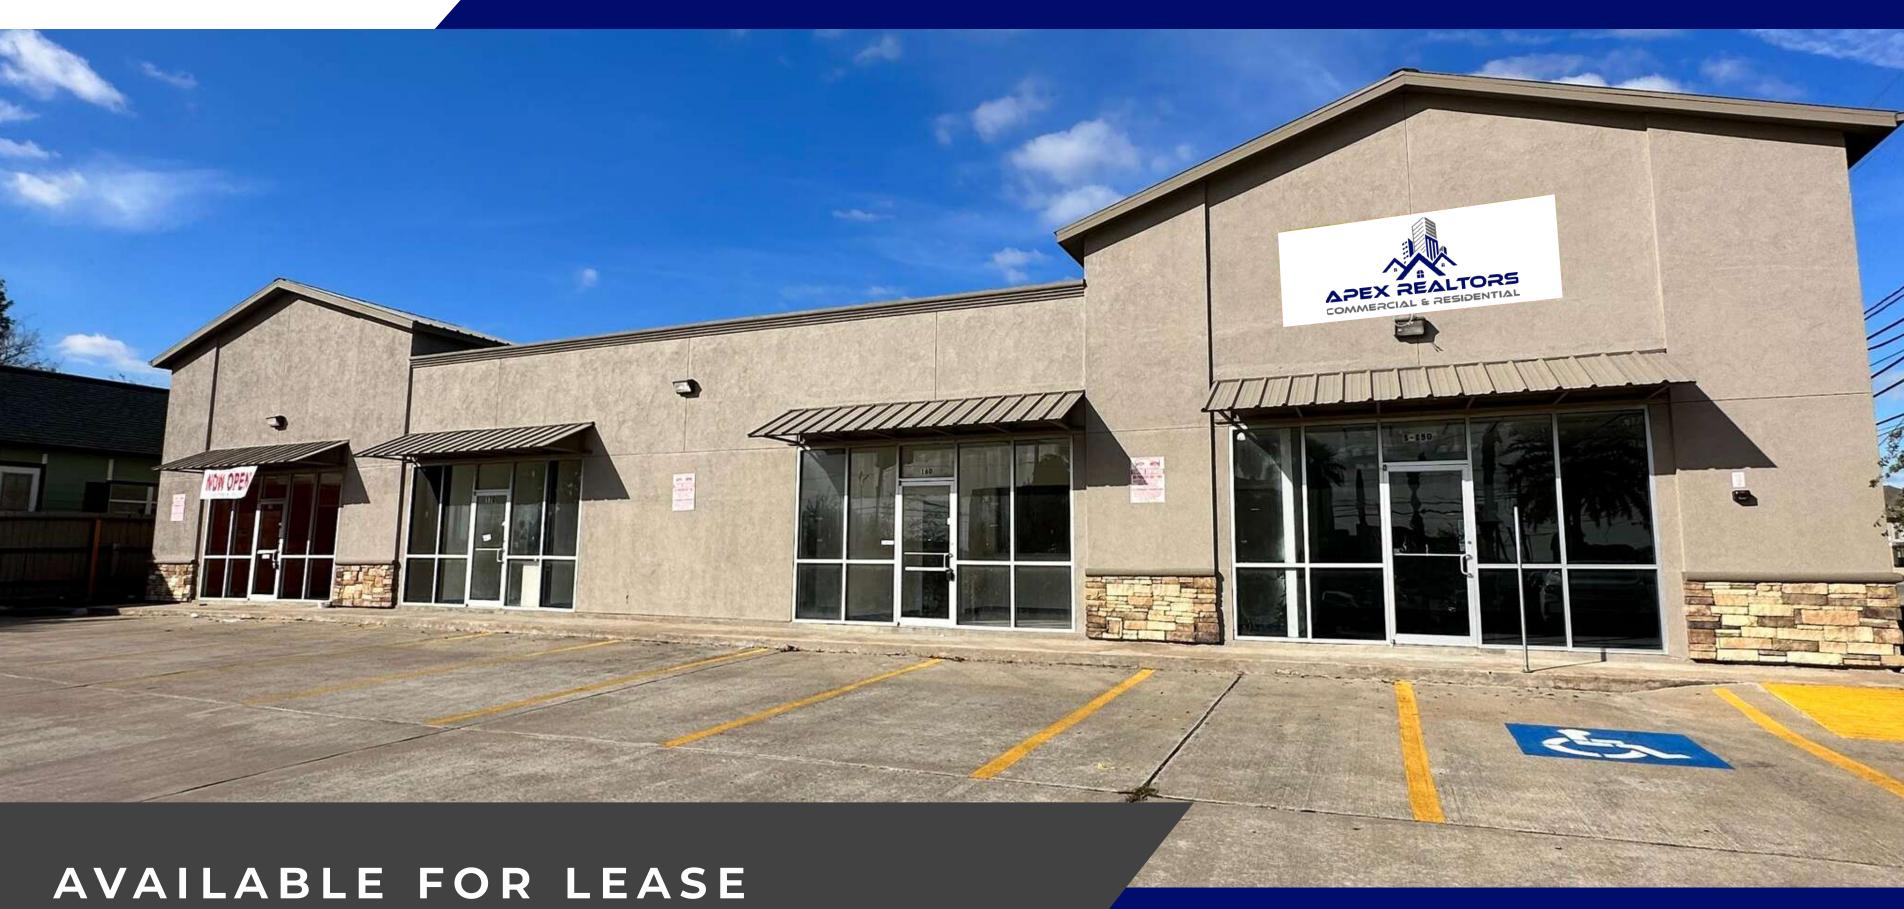

## 900 W JACKSON AVE

PASADENA, TX 77506

SIZE - 2,525 SF

PRICE - CALL FOR PRICING

FOR MORE INFORMATION

FARID CHATUR

832-685-2739

FARID@APEXREALTORS.COM

### 900 W JACKSON AVE

PASADENA, TX 77506

## PROPERTY HIGHLIGHTS

- Located on the Corner of Jackson Ave and Richey St.
- Great visibility, 2nd
   generation spaces available,
   Retail and Medical Space.
- Close proximity to strong, national, and regional tenants