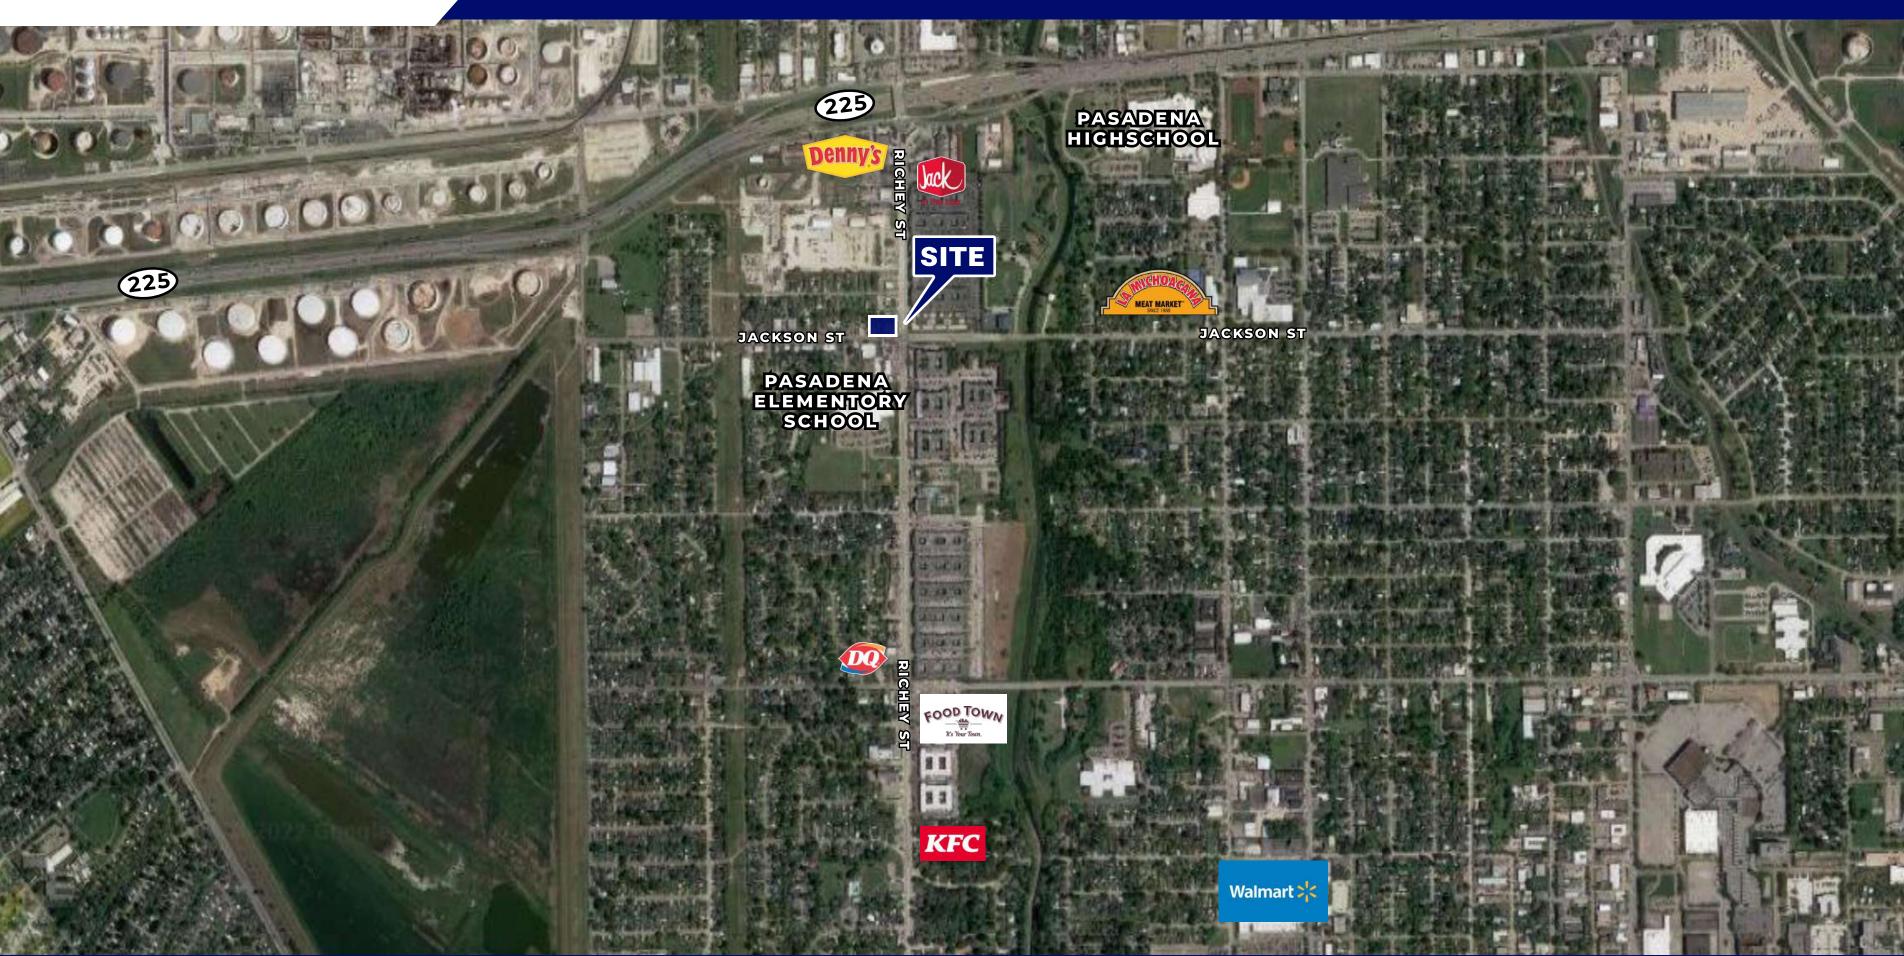

## PROPERTY HIGHLIGHTS

- Located on the Corner of Jackson Ave and Richey St.
- Great visibility, 2nd
   generation spaces available,
   Retail and Medical Space.
- Close proximity to strong, national, and regional tenants