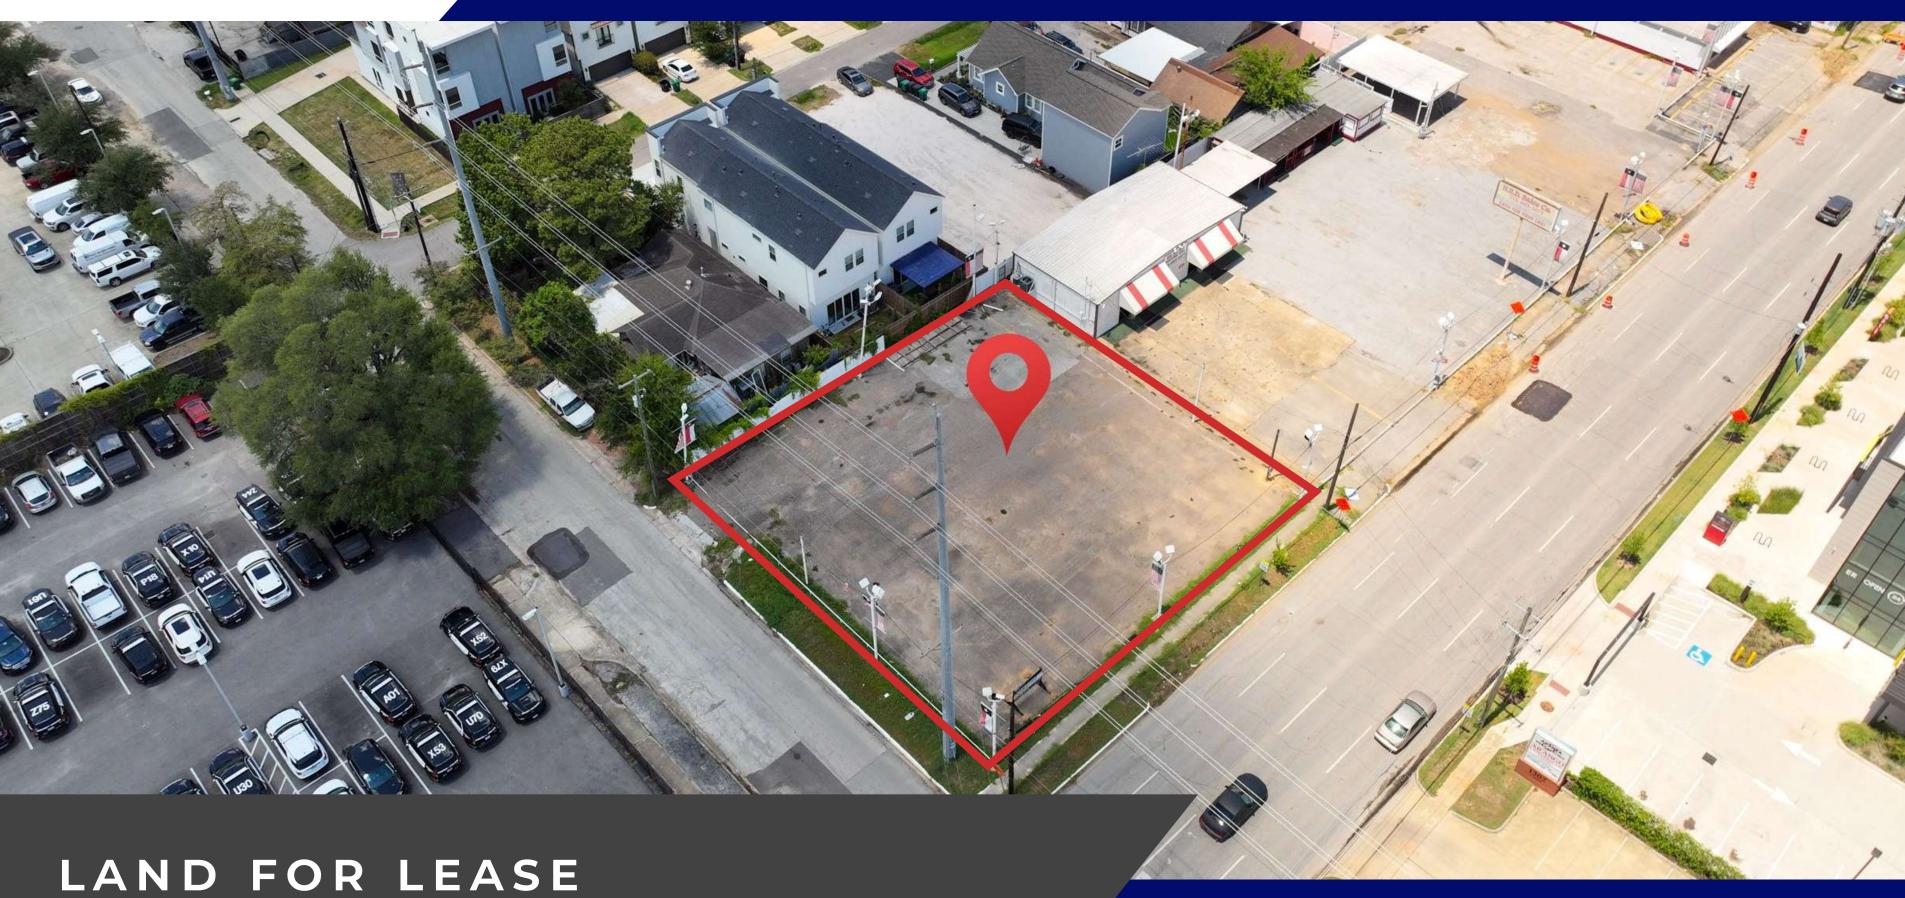

## 1301 N SHEPHARD DR

HOUSTON, TX 77008

SIZE - 0.23 ACRES / 10,019 SQFT

PRICE - CALL FOR PRICING

FOR MORE INFORMATION

FARID CHATUR

832-685-2739

FARID@APEXREALTORS.COM

### 1301 N SHEPHARD DR

HOUSTON, TX 77008

|      | AVAILABLE SPACE          |                   |
|------|--------------------------|-------------------|
| Туре | Size                     | Price             |
| Land | 0.23 Acres / 10,019 sqft | \$5,000 per month |

**INVESTMENT HIGHLIGHTS** 

- -Can be used for Food Truck Park, Parking Lots, or any other use.
- -Close proximity to strong, national, and regional tenants.
- -Asphalt paved corner lot with great visibility.