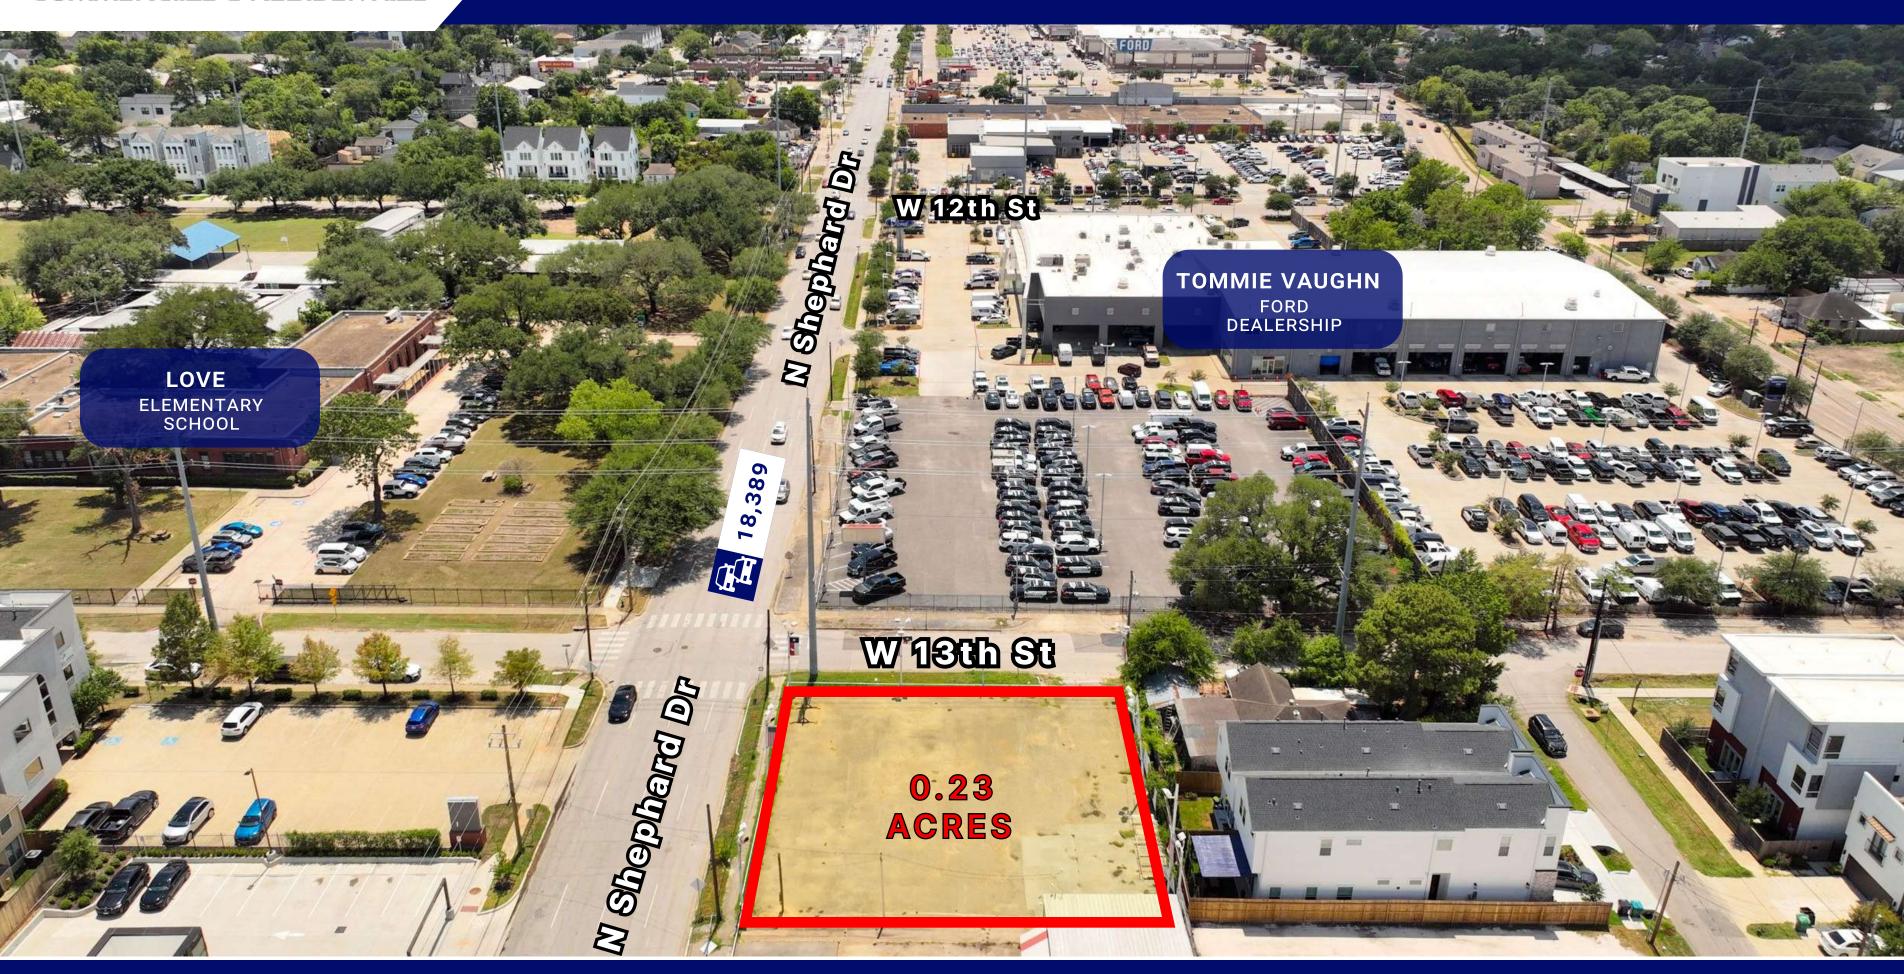

## 1301 N SHEPHARD DR

HOUSTON, TX 77008

SIZE - 0.23 ACRES / 10,019 SQFT

PRICE - CALL FOR PRICING

FOR MORE INFORMATION

FARID CHATUR

832-685-2739

FARID@APEXREALTORS.COM

### 1301 N SHEPHARD DR

HOUSTON, TX 77008

|      | AVAILABLE SPACE          |                   |
|------|--------------------------|-------------------|
| Туре | Size                     | Price             |
| Land | 0.23 Acres / 10,019 sqft | \$5,000 per month |

| Cross St        | Traffic Vol                                                | Last Mea                                                                                        | Distance                                                                                                                                               |
|-----------------|------------------------------------------------------------|-------------------------------------------------------------------------------------------------|--------------------------------------------------------------------------------------------------------------------------------------------------------|
| N Shephard Dr E | 2,381                                                      | 2022                                                                                            | 0.11 mi                                                                                                                                                |
| W 11th St S     | 18,339                                                     | 2022                                                                                            | 0.22 mi                                                                                                                                                |
| Dian St W       | 1,365                                                      | 2022                                                                                            | 0.23 mi                                                                                                                                                |
| W 11th St S     | 17,736                                                     | 2022                                                                                            | 0.26 mi                                                                                                                                                |
| W 14 1/2 St W   | 1,244                                                      | 2022                                                                                            | 0.26 mi                                                                                                                                                |
| Nicholson St E  | 958                                                        | 2022                                                                                            | 027 mi                                                                                                                                                 |
| ا<br>ا          | Cross St N Shephard Dr E W 11th St S Dian St W W 11th St S | N Shephard Dr E 2,381 W 11th St S 18,339 Dian St W 1,365 W 11th St S 17,736 W 14 1/2 St W 1,244 | Cross St Traffic Vol Last Mea N Shephard Dr E 2,381 2022 W 11th St S 18,339 2022 Dian St W 1,365 2022 W 11th St S 17,736 2022 W 14 1/2 St W 1,244 2022 |

## PROPERTY HIGHLIGHTS

- Can be used for Food Truck Park, Parking Lots, or any other use.
- Close proximity to strong, national, and regional tenants.
- Asphalt paved corner lot with great visibility.