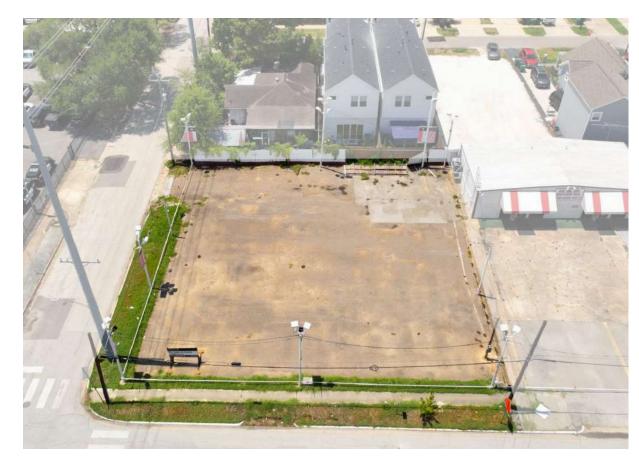

**INVESTMENT HIGHLIGHTS** 

- -Can be used for Food Truck Park, Parking Lots, or any other use.
- -Close proximity to strong, national, and regional tenants.
- -Asphalt paved corner lot with great visibility.

## PROPERTY HIGHLIGHTS

- Can be used for Food Truck Park, Parking Lots, or any other use.
- Close proximity to strong, national, and regional tenants.
- Asphalt paved corner lot with great visibility.