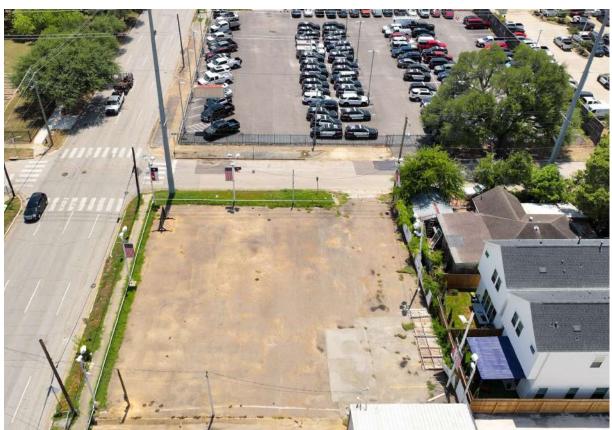

## 1301 N SHEPHARD DR

HOUSTON, TX 77008

SIZE - 0.23 ACRES / 10,019 SQFT

PRICE - CALL FOR PRICING

FOR MORE INFORMATION

FARID CHATUR

832-685-2739

FARID@APEXREALTORS.COM

### 1301 N SHEPHARD DR

HOUSTON, TX 77008

|      | AVAILABLE SPACE          |                   |
|------|--------------------------|-------------------|
| Туре | Size                     | Price             |
| Land | 0.23 Acres / 10,019 sqft | \$5,000 per month |

## PROPERTY HIGHLIGHTS

- Can be used for Food Truck Park, Parking Lots, or any other use.
- Close proximity to strong, national, and regional tenants.
- Asphalt paved corner lot with great visibility.