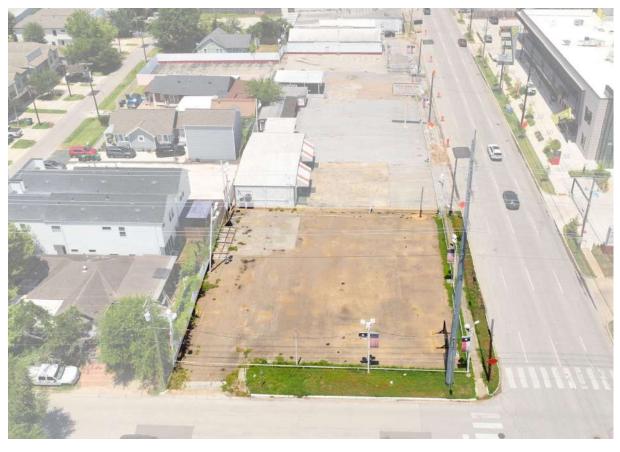

## 1301 N SHEPHARD DR

HOUSTON, TX 77008

SIZE - 0.23 ACRES / 10,019 SQFT

PRICE - CALL FOR PRICING

FOR MORE INFORMATION

FARID CHATUR

832-685-2739

FARID@APEXREALTORS.COM

### 1301 N SHEPHARD DR

HOUSTON, TX 77008

|      | AVAILABLE SPACE          |                   |
|------|--------------------------|-------------------|
| Туре | Size                     | Price             |
| Land | 0.23 Acres / 10,019 sqft | \$5,000 per month |

## PROPERTY HIGHLIGHTS

- Can be used for Food Truck Park, Parking Lots, or any other use.
- Close proximity to strong, national, and regional tenants.
- Asphalt paved corner lot with great visibility.