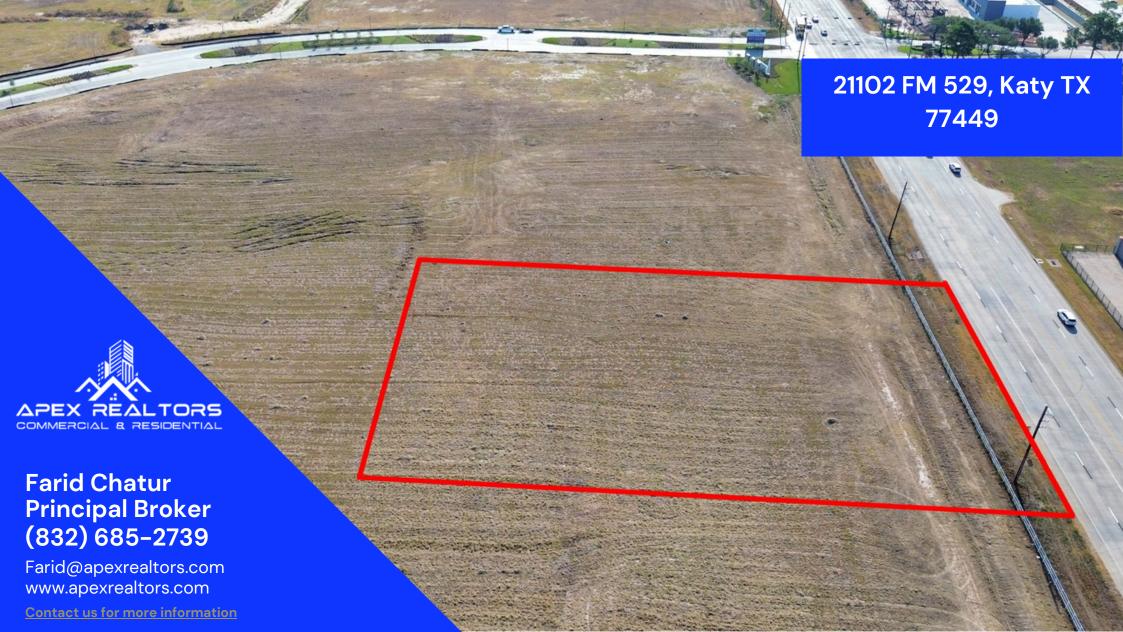

## **PROPERTY HIGHLIGHTS**

**Call for Pricing** 

**Perfect site for any QSR or Food Concept** 

**Located near FM 529 and Grand Parkway** 

## **PROPERTY OVERVIEW**