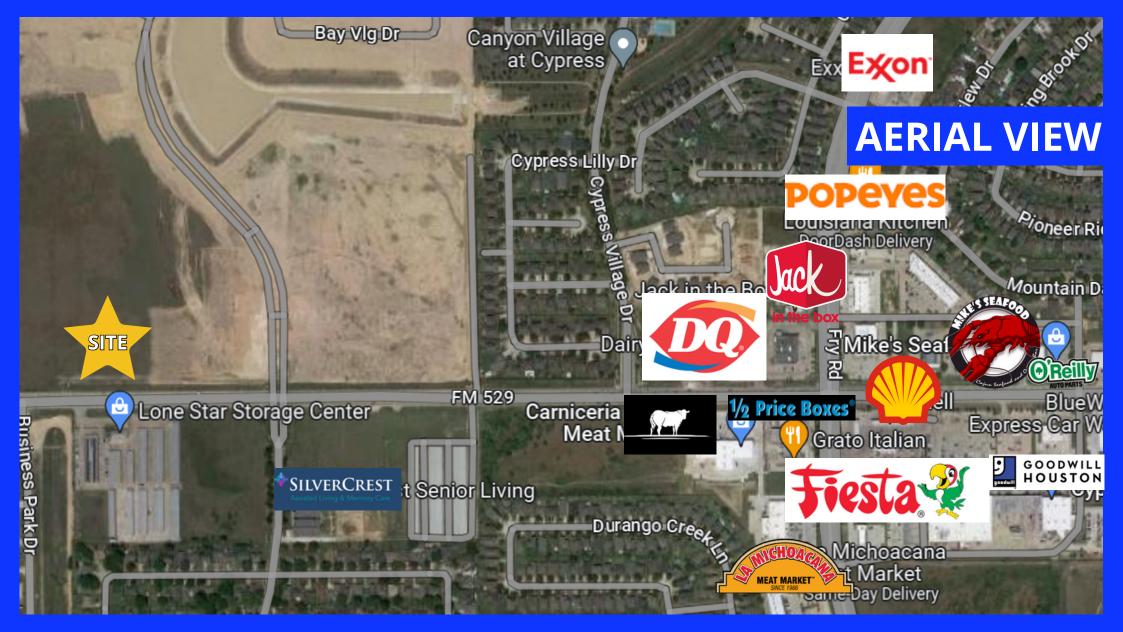

## **PROPERTY HIGHLIGHTS**

**Call for Pricing** 

**Perfect site for any QSR or Food Concept** 

**Located near FM 529 and Grand Parkway** 

## **PROPERTY OVERVIEW**