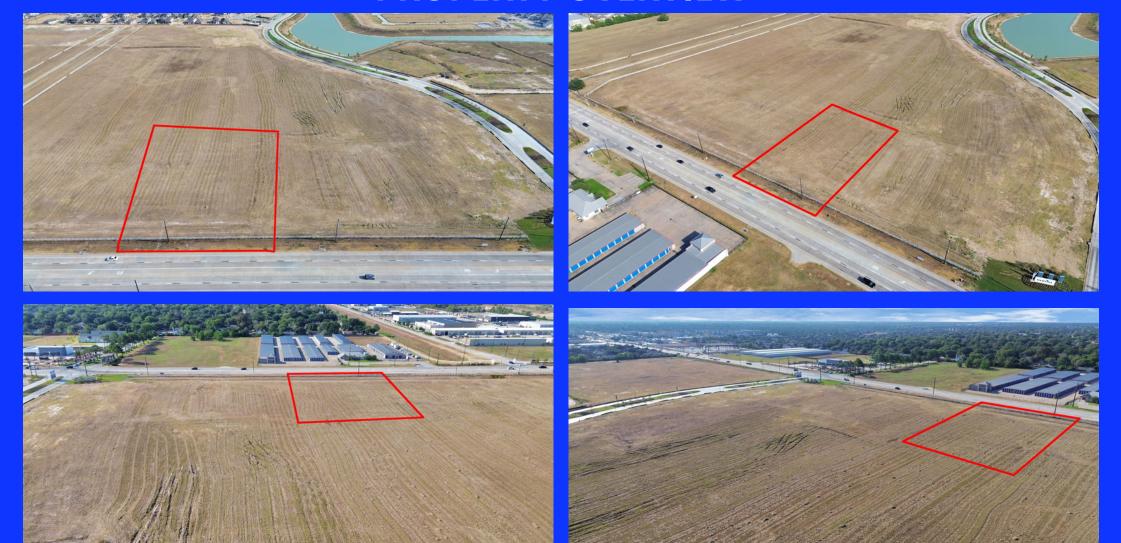

## **PROPERTY HIGHLIGHTS**

**Call for Pricing** 

**Perfect site for any QSR or Food Concept** 

**Located near FM 529 and Grand Parkway** 

## **PROPERTY OVERVIEW**