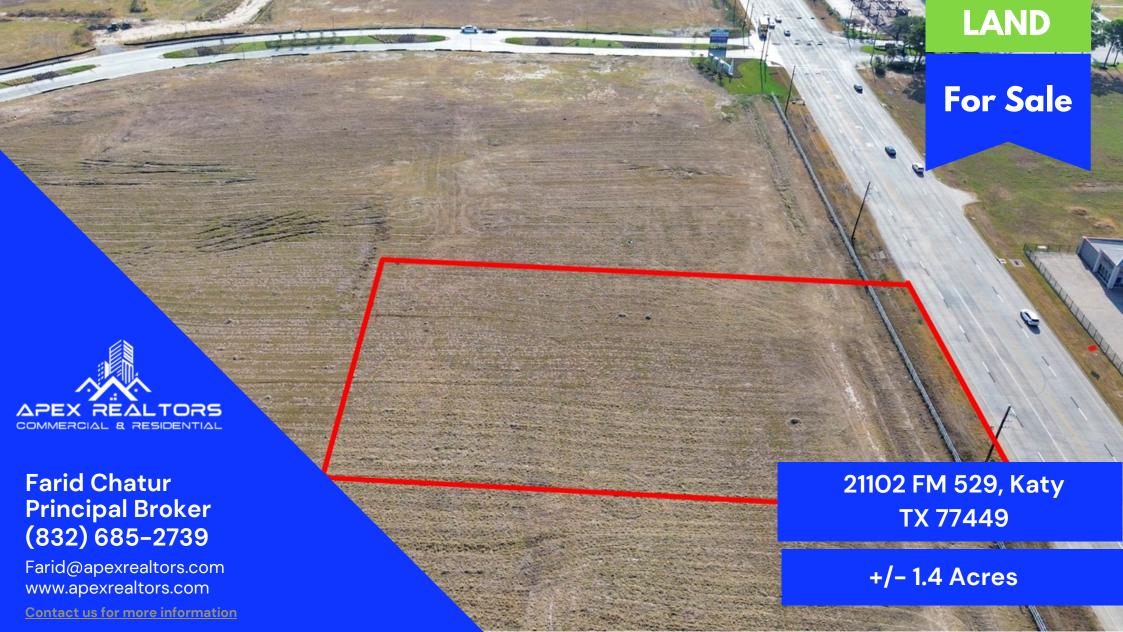

## **PROPERTY HIGHLIGHTS**

**Call for Pricing** 

**Perfect site for any QSR or Food Concept** 

**Located near FM 529 and Grand Parkway** 

## **PROPERTY OVERVIEW**