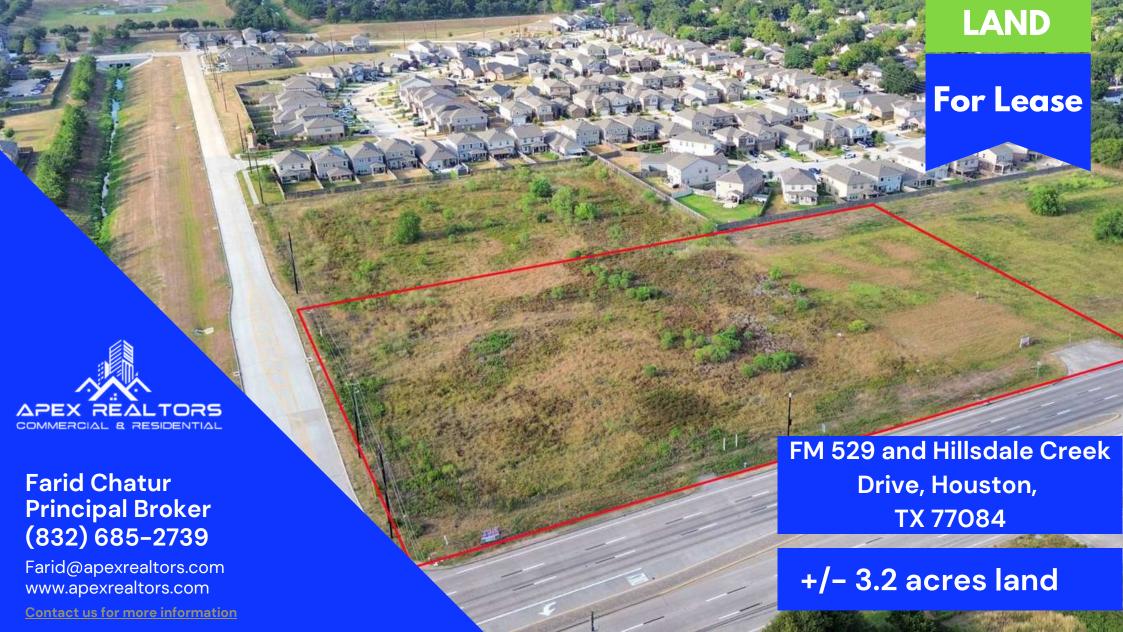

## **PROPERTY OVERVIEW**

## **PROPERTY HIGHLIGHTS**

**High Traffic Counts** 

**Densely Populated Area** 

Hard Corner of FM 529 and Hillsdale Creek

Great for any retail or gas station/c-store