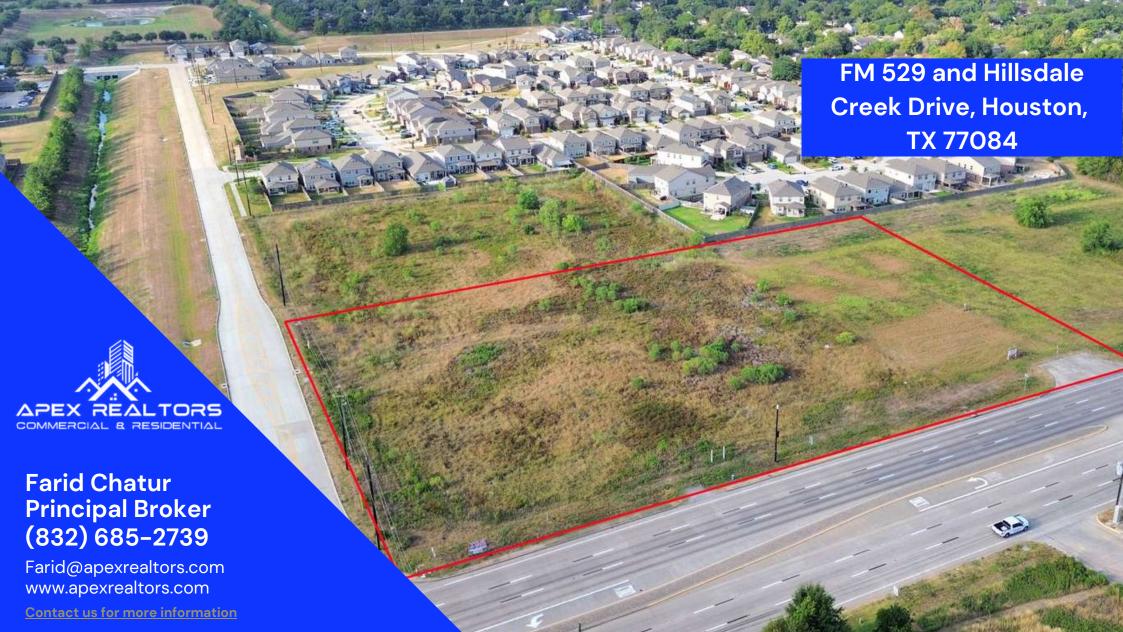

## **PROPERTY OVERVIEW**

## **PROPERTY HIGHLIGHTS**

**High Traffic Counts** 

**Densely Populated Area** 

Hard Corner of FM 529 and Hillsdale Creek

Great for any retail or gas station/c-store