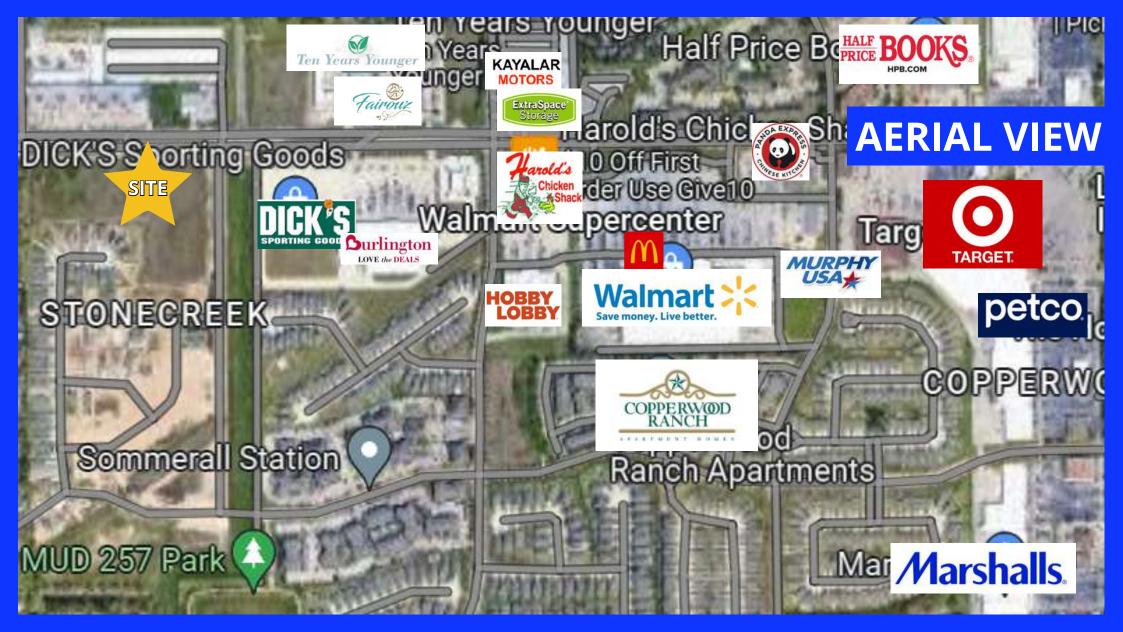

## **PROPERTY OVERVIEW**

## **PROPERTY HIGHLIGHTS**

**High Traffic Counts** 

**Densely Populated Area** 

Hard Corner of FM 529 and Hillsdale Creek

Great for any retail or gas station/c-store