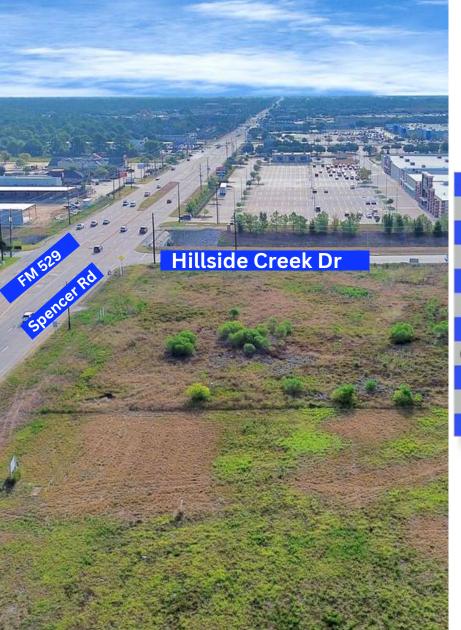

## **PROPERTY HIGHLIGHTS**

**High Traffic Counts** 

**Densely Populated Area** 

Hard Corner of FM 529 and Hillsdale Creek

Great for any retail or gas station/c-store