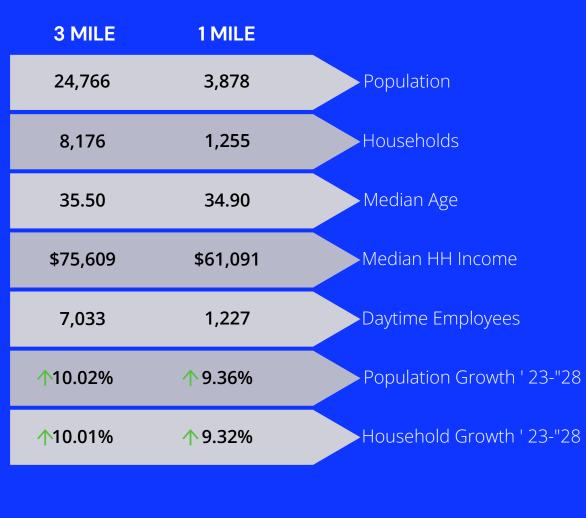

#### Farid Chatur Principal Broker (832) 685–2739

Farid@apexrealtors.com www.apexrealtors.com

Contact us for more information

#### INDUSTRIAL

#### For Lease

#### 19820 FM 1485, New Caney TX 77357



# **PROPERTY HIGHLIGHTS**

**Great traffic Counts** 

Easy access to major Highways

Pylon Sign available on FM 1485

Can be used as an Office space, Gym, Tire Shop, Warehouse/Flex Space, and much more

**Fully Customizable Units** 

**Built in 2023- New Construction** 

## ASKING RATES \$ 12 to \$18 psf/yr plus NNN

**BUILDING "F"- 3,000 SF** 

BUILDING "E"- 2,000 to 8,000 SF

BUILDING "D"- 2,000 to 8,000 SF

BUILDING "C"- 1,514 to 6,056 SF

BUILDING "B"- 1,784 to 10,704 SF

BUILDING "A"- 3000 SF

**SPACE AVAILABLE** 



### **SITE PLAN**



# **DEMOGRAPHICS**







# **TRAFFIC**

| Collection Street | Cross Street     | <b>Traffic Vol</b> | Last Measured | Distance |
|-------------------|------------------|--------------------|---------------|----------|
| Vick Dr           | Little Dirt Rd N | 4,338              | 2022          | 0.30 mi  |
| Mexican Rd        | FM 1485 E        | 712                | 2022          | 0.35 mi  |
| FM 1485           | Lawsuit Ln NW    | 14,931             | 2018          | 0.54 mi  |
| Russell Dr        | Vick Dr E        | 2,640              | 2022          | 0.61 mi  |
| FM 1485           | Hwy 59 E         | 19,975             | 2022          | 0.78 mi  |
| FM 1485           | US Hwy 59 E      | 19,863             | 2020          | 0.78 mi  |
| I 20-N Business   | Lawsuit Ln NW    | 21,117             | 2020