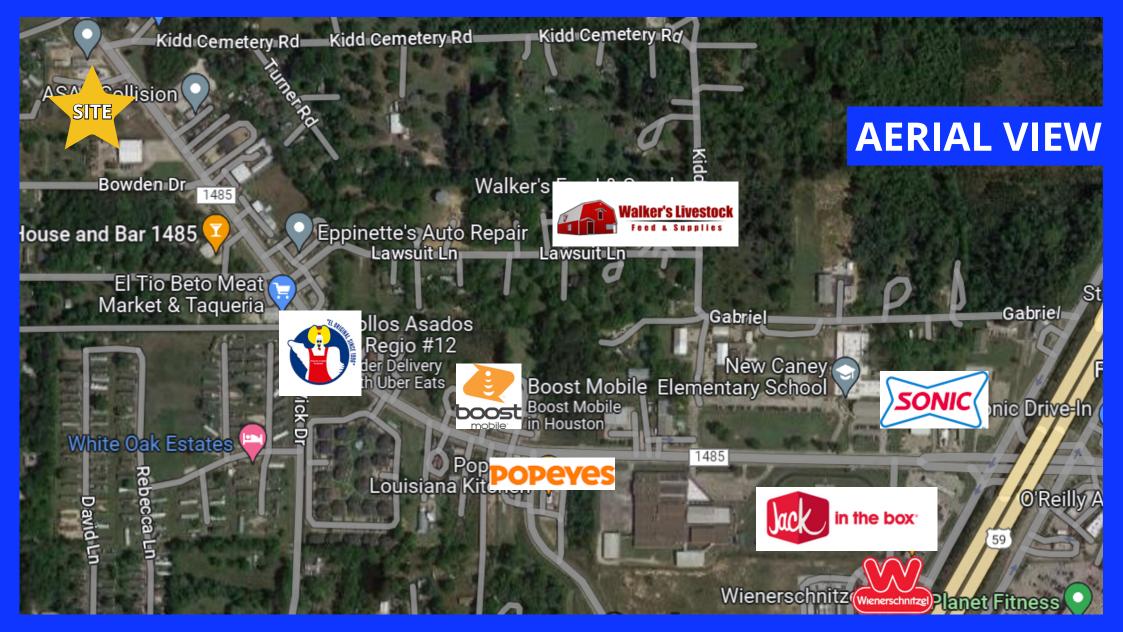

# **DEMOGRAPHICS**

# **TRAFFIC**

| Collection Street | Cross Street     | <b>Traffic Vol</b> | Last Measured | Distance |
|-------------------|------------------|--------------------|---------------|----------|
| Vick Dr           | Little Dirt Rd N | 4,338              | 2022          | 0.30 mi  |
| Mexican Rd        | FM 1485 E        | 712                | 2022          | 0.35 mi  |
| FM 1485           | Lawsuit Ln NW    | 14,931             | 2018          | 0.54 mi  |
| Russell Dr        | Vick Dr E        | 2,640              | 2022          | 0.61 mi  |
| FM 1485           | Hwy 59 E         | 19,975             | 2022          | 0.78 mi  |
| FM 1485           | US Hwy 59 E      | 19,863             | 2020          | 0.78 mi  |
| I 20-N Business   | Lawsuit Ln NW    | 21,117             | 2020          | 0.81 mi  |
| Gabriel           | Hwy 59 E         | 565                | 2022          | 0.86 mi  |
| US Hwy 59         | FM 1485 NE       | 57,041             | 2022          | 0.88 mi  |
| US Hwy 59         | Payne Rd SW      | 9,199              | 2018          | 0.96 mi  |
|                   |                  |                    |               |          |