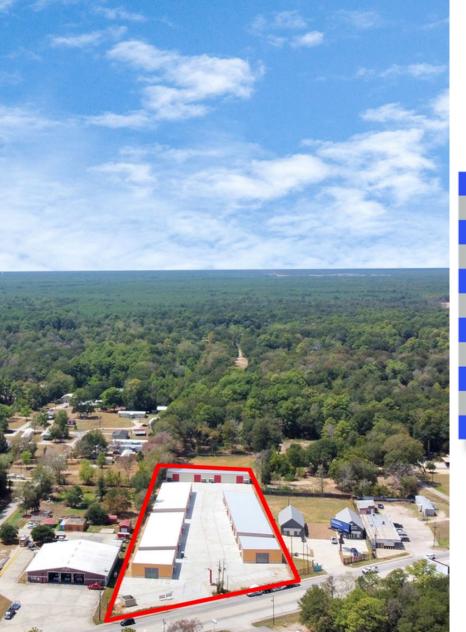

#### Farid Chatur Principal Broker (832) 685–2739

Farid@apexrealtors.com www.apexrealtors.com

Contact us for more information

#### INDUSTRIAL

#### For Lease

#### 19820 FM 1485, New Caney TX 77357



# **PROPERTY HIGHLIGHTS**

**Great traffic Counts** 

Easy access to major Highways

Pylon Sign available on FM 1485

Can be used as an Office space, Gym, Tire Shop, Warehouse/Flex Space, and much more

**Fully Customizable Units** 

**Built in 2023- New Construction** 

## ASKING RATES \$ 12 to \$18 psf/yr plus NNN

**BUILDING "F"- 3,000 SF** 

BUILDING "E"- 2,000 to 8,000 SF

BUILDING "D"- 2,000 to 8,000 SF

BUILDING "C"- 1,514 to 6,056 SF

BUILDING "B"- 1,784 to 10,704 SF

BUILDING "A"- 3000 SF

**SPACE AVAILABLE** 



### **SITE PLAN**



# **DEMOGRAPHICS**







# **TRAFFIC**

| Collection Street | Cross Street     | <b>Traffic Vol</b> | Last Measured | Distance |
|-------------------|------------------|--------------------|---------------|----------|
| Vick Dr           | Little Dirt Rd N | 4,338              | 2022          | 0.30 mi  |
| Mexican Rd        | FM 1485 E        | 712                | 2022          | 0.35 mi  |
| FM 1485           | Lawsuit Ln NW    | 14,931             | 2018          | 0.54 mi  |
| Russell Dr        | Vick Dr E        | 2,640              | 2022          | 0.61 mi  |
| FM 1485           | Hwy 59 E         | 19,975             | 2022          | 0.78 mi  |
| FM 1485           | US Hwy 59 E      | 19,863             | 2020          | 0.78 mi  |
| I 20-N Business   | Lawsuit Ln NW    | 21,117             | 2020