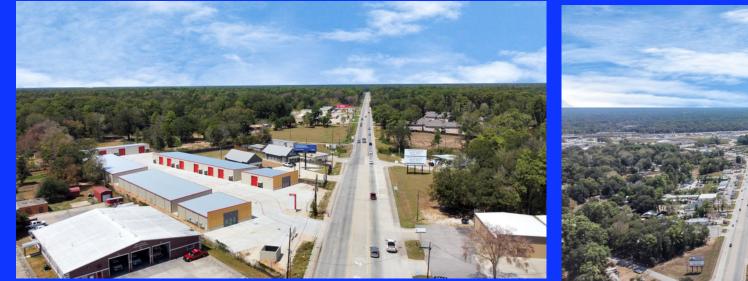

#### 19820 FM 1485, New Caney TX 77357

# **PROPERTY HIGHLIGHTS**

**Great traffic Counts** 

Easy access to major Highways

Pylon Sign available on FM 1485

Can be used as an Office space, Gym, Tire Shop, Warehouse/Flex Space, and much more

**Fully Customizable Units** 

**Built in 2023- New Construction** 

## ASKING RATES \$ 12 to \$18 psf/yr plus NNN

**BUILDING "F"- 3,000 SF** 

BUILDING "E"- 2,000 to 8,000 SF

BUILDING "D"- 2,000 to 8,000 SF

BUILDING "C"- 1,514 to 6,056 SF

BUILDING "B"- 1,784 to 10,704 SF

BUILDING "A"- 3000 SF