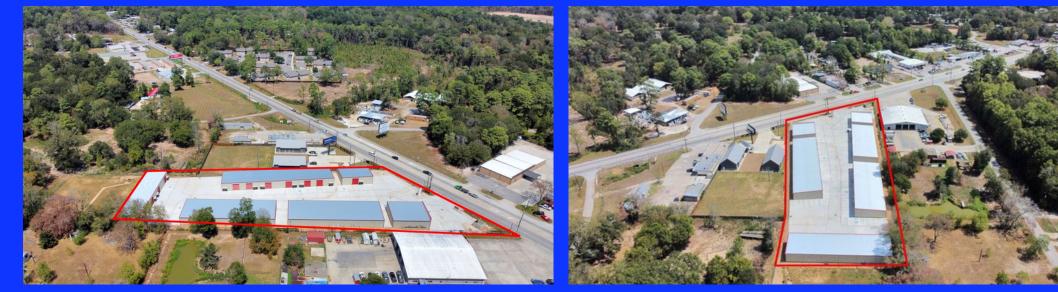

Ln NW    | 14,931             | 2018          | 0.54 mi  |
| Russell Dr        | Vick Dr E        | 2,640              | 2022          | 0.61 mi  |
| FM 1485           | Hwy 59 E         | 19,975             | 2022          | 0.78 mi  |
| FM 1485           | US Hwy 59 E      | 19,863             | 2020          | 0.78 mi  |
| I 20-N Business   | Lawsuit Ln NW    | 21,117             | 2020          | 0.81 mi  |
| Gabriel           | Hwy 59 E         | 565                | 2022          | 0.86 mi  |
| US Hwy 59         | FM 1485 NE       | 57,041             | 2022          | 0.88 mi  |
| US Hwy 59         | Payne Rd SW      | 9,199              | 2018          | 0.96 mi  |
|                   |                  |                    |               |          |



## **PROPERTY OVERVIEW**







#### 19820 FM 1485, New Caney TX 77357

----



#### Farid Chatur Principal Broker (832) 685–2739

-

-

Farid@apexrealtors.com www.apexrealtors.com

Contact us for more information