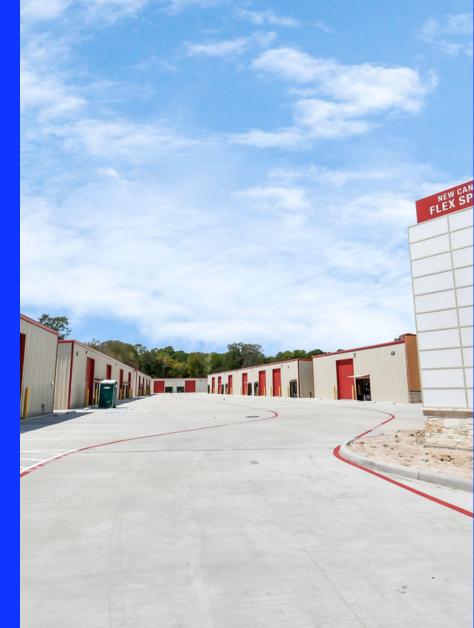

# **PROPERTY HIGHLIGHTS**

**Great traffic Counts** 

Easy access to major Highways

Pylon Sign available on FM 1485

Can be used as an Office space, Gym, Tire Shop, Warehouse/Flex Space, and much more

**Fully Customizable Units** 

**Built in 2023- New Construction** 

## **PROPERTY OVERVIEW**