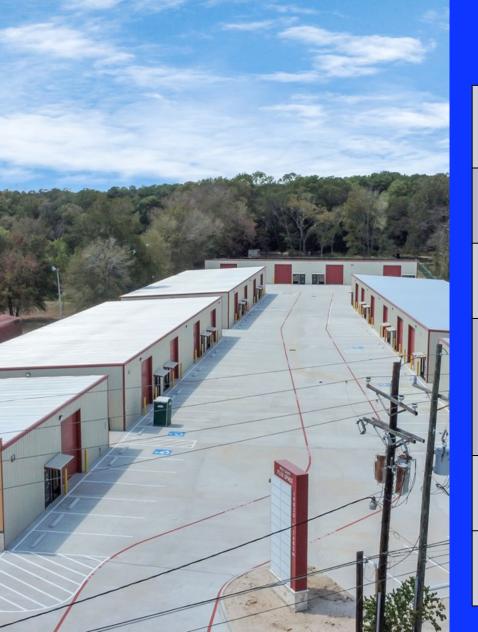

# **PROPERTY HIGHLIGHTS**

**Great traffic Counts** 

Easy access to major Highways

Pylon Sign available on FM 1485

Can be used as an Office space, Gym, Tire Shop, Warehouse/Flex Space, and much more

**Fully Customizable Units** 

**Built in 2023- New Construction** 

## **PROPERTY OVERVIEW**