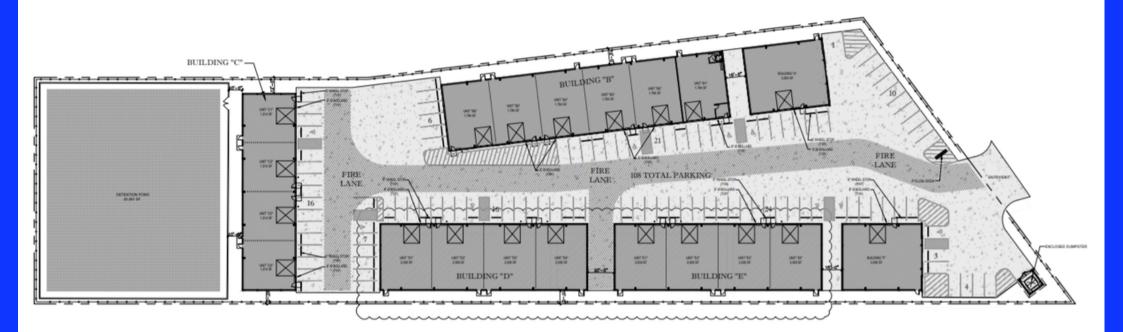

## ASKING RATES \$ 12 to \$18 psf/yr plus NNN

**BUILDING "F"- 3,000 SF** 

BUILDING "E"- 2,000 to 8,000 SF

BUILDING "D"- 2,000 to 8,000 SF

BUILDING "C"- 1,514 to 6,056 SF

BUILDING "B"- 1,784 to 10,704 SF

BUILDING "A"- 3000 SF

**SPACE AVAILABLE** 

### **SITE PLAN**