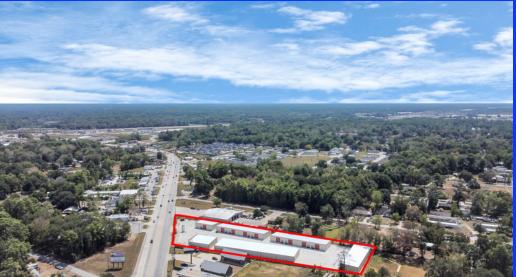

W    | 14,931             | 2018          | 0.54 mi  |
| Russell Dr        | Vick Dr E        | 2,640              | 2022          | 0.61 mi  |
| FM 1485           | Hwy 59 E         | 19,975             | 2022          | 0.78 mi  |
| FM 1485           | US Hwy 59 E      | 19,863             | 2020          | 0.78 mi  |
| I 20-N Business   | Lawsuit Ln NW    | 21,117             | 2020          | 0.81 mi  |
| Gabriel           | Hwy 59 E         | 565                | 2022          | 0.86 mi  |
| US Hwy 59         | FM 1485 NE       | 57,041             | 2022          | 0.88 mi  |
| US Hwy 59         | Payne Rd SW      | 9,199              | 2018          | 0.96 mi  |
|                   |                  |                    |               |          |



## **PROPERTY OVERVIEW**







#### 19820 FM 1485, New Caney TX 77357

----



#### Farid Chatur Principal Broker (832) 685–2739

-

-

Farid@apexrealtors.com www.apexrealtors.com

Contact us for more information