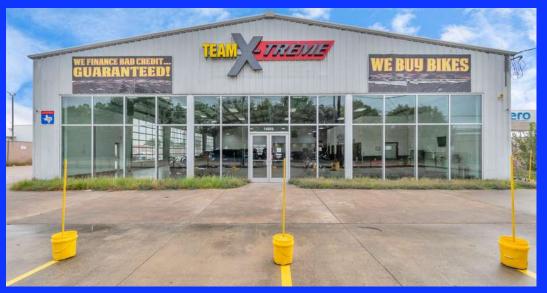

# **PROPERTY HIGHLIGHTS**

Located on North Fwy (I-45 N) and Airtex Dr.

Great for Any Retail, Showroom, Industrial, Car Dealership, Children's Activities or Entertainment Use

**Visible from North Freeway** 

**Heavy Daytime Traffic** 

**Easily Accessible** 

**Building Size - 12,420 SQFT** 

Land Size - 0.86 Acres

Parking - Approx. 50 Spaces

Year Built - 2008