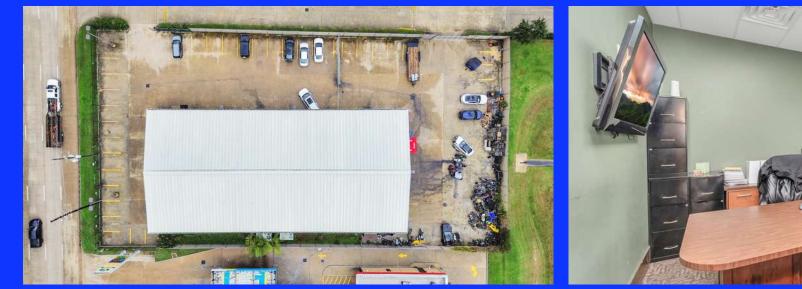

#### 14902 North Fwy Houston, TX 77090

THE POWERHOUSE

> Building Size - 12,420 SQFT Land Size - 0.86 Acres

Retail

For Lease

VALERO

249

P>PETROMAR

**Heavy Daytime Traffic** 

**Easily Accessible** 

**Building Size - 12,420 SQFT** 

Land Size - 0.86 Acres

Parking - Approx. 50 Spaces

Year Built - 2008