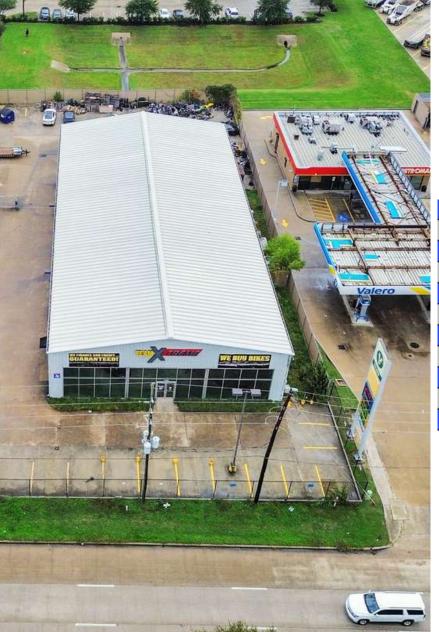

# **PROPERTY HIGHLIGHTS**

Located on North Fwy (I-45 N) and Airtex Dr.

Great for Any Retail, Showroom, Industrial, Car Dealership, Children's Activities or Entertainment Use

**Visible from North Freeway** 

**Heavy Daytime Traffic** 

**Easily Accessible** 

**Building Size - 12,420 SQFT** 

Land Size - 0.86 Acres

Parking - Approx. 50 Spaces

Year Built - 2008