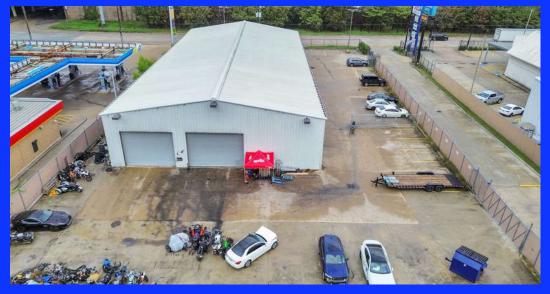

#### 14902 North Fwy Houston, TX 77090

THE POWERHOUSE

> Building Size - 12,420 SQFT Land Size - 0.86 Acres

Retail

For Lease

VALERO

249

P>PETROMAR

# **PROPERTY HIGHLIGHTS**

Located on North Fwy (I-45 N) and Airtex Dr.

Great for Any Retail, Showroom, Industrial, Car Dealership, Children's Activities or Entertainment Use

**Visible from North Freeway** 

**Heavy Daytime Traffic** 

**Easily Accessible** 

**Building Size - 12,420 SQFT** 

Land Size - 0.86 Acres

Parking - Approx. 50 Spaces

Year Built - 2008