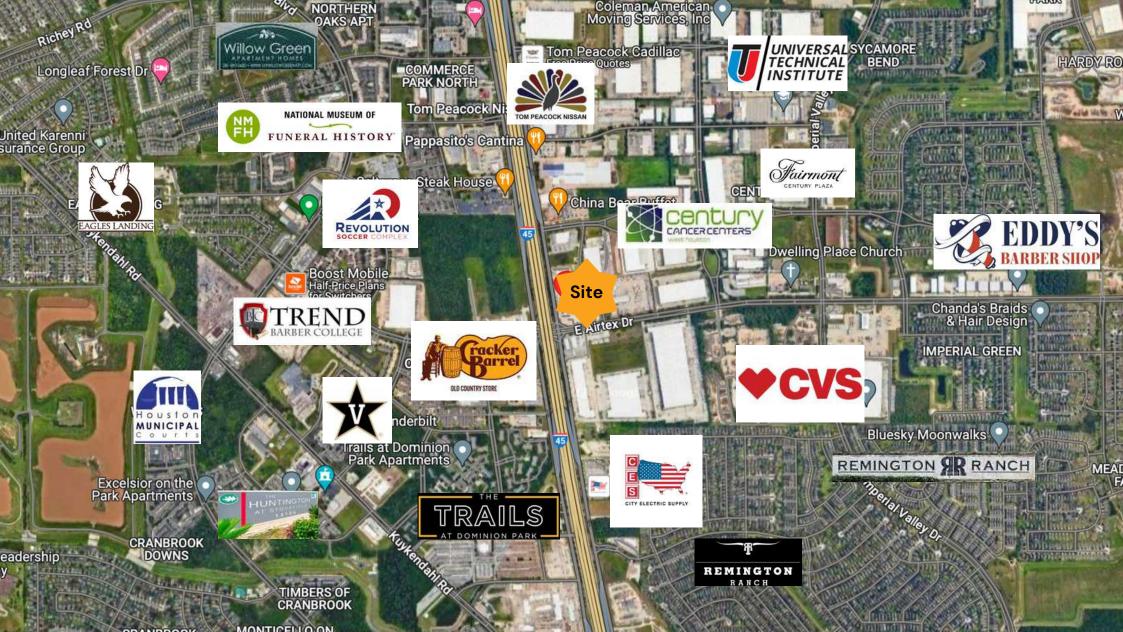

# **PROPERTY HIGHLIGHTS**

Located on North Fwy (I-45 N) and Airtex Dr.

Great for Any Retail, Showroom, Industrial, Car Dealership, Children's Activities or Entertainment Use

**Visible from North Freeway** 

| Collection Street     | Cross Street   | Traffic Vol | Last Measure | Distance |
|-----------------------|----------------|-------------|--------------|----------|
| E Airtex Dr           | N FwySvc Rd W  | 15,737      | 2022         | 0.08mi   |
| 145                   | E Airtex Dr S  | 8,766       | 2018         | 0.17mi   |
| East Airtex Drive     | Edge Park Cr W | 19,636      | 2022         | 0.20mi   |
| Airtex Dr             | Blue Ash Dr W  | 15,353      | 2022         | 0.21mi   |
| West Airtex Boulevard | Blue Ash Dr W  | 20,338      | 2022         | 0.21mi   |
| Century Plaza Dr      | N FwySvc Rd W  | 1,885       | 2022         | 0.23mi   |
| Blue Ash Dr           | Airtex Dr S    | 15,540      | 2018         | 0.24mi   |
| Airtex Dr             | Blue Ash Dr W  | 15,540      | 2022         | 0.28mi   |
| Woodham Dr            | E Airtex Dr S  | 3,526       | 2022         | 0.40mi   |
| Lockhaven Dr          | N FwySvc Rd W  | 2,680       | 2022         | 0.44mi   |