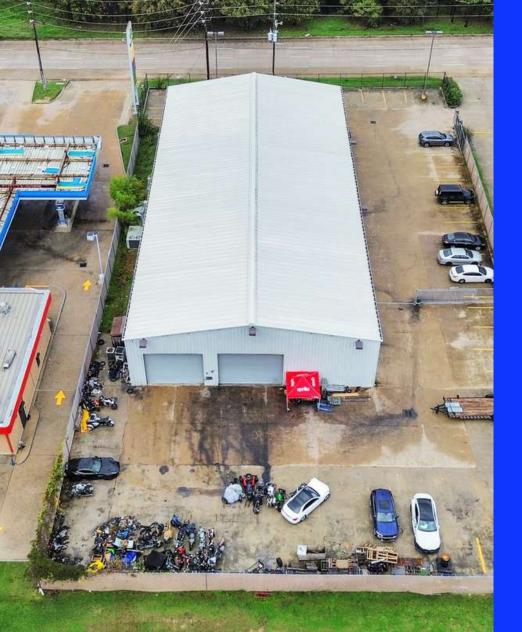

#### 14902 North Fwy Houston, TX 77090

THE POWERHOUSE

> Building Size - 12,420 SQFT Land Size - 0.86 Acres

Retail

For Lease

VALERO

249

P>PETROMAR

**Heavy Daytime Traffic** 

**Easily Accessible** 

**Building Size - 12,420 SQFT** 

Land Size - 0.86 Acres

Parking - Approx. 50 Spaces

Year Built - 2008