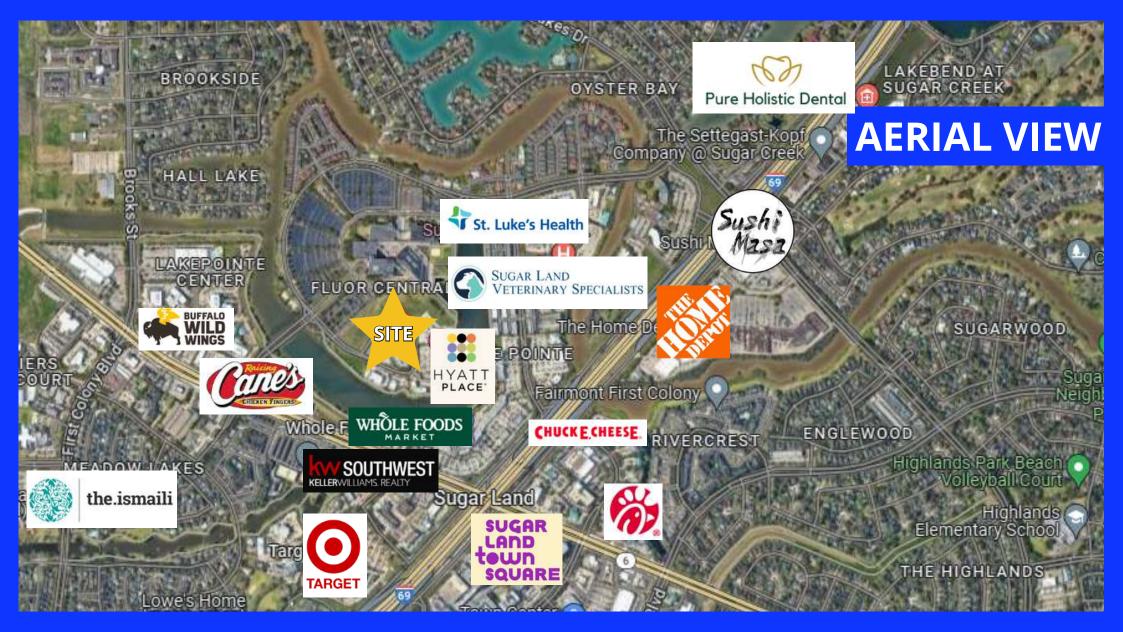

## DEMOGRAPHICS

| 3 MILE         | 1 MILE        |                                                   |
|----------------|---------------|---------------------------------------------------|
| 97,767         | 11,349        | Population                                        |
| 34,314         | 4,631         | Households                                        |
| 42.2           | 43.6          | Median Age                                        |
| \$107,973      | \$91,486      | Median HH Income                                  |
| 62,018         | 20,834        | Daytime Employees                                 |
| <b>↑</b> 7.35% | <u> </u>      | Population Growth ' 23-                           |
| <b>↑</b> 7.37% | <b>↑8.05%</b> | Household Growth ' 23-                            |
|                |               | Population Growth ' 23-<br>Household Growth ' 23- |

# **TRAFFIC**

| Collection Street | Cross Street       | Traffic Vol | Count Year | <b>Distance from Property</b> |
|-------------------|--------------------|-------------|------------|-------------------------------|
| State Hwy 6       | Prudential Cir SE  | 50,836      | 2022       | 0.18 mi                       |
| TX 45;RM 620      | Prudential Cir NE  | 48,424      | 2020       | 0.24 mi                       |
| State Hwy 6       | Prudential Cir NE  | 54,780      | 2022       | 0.24 mi                       |
| Whimbrel          | Fluor Dr SE        | 4,963       | 2022       | 0.26 mi                       |
| Fluor Dr          | Whimbrel NE        | 6,107       | 2022       | 0.30 mi                       |
| Fluor Daniel Dr   | Hwy 6 NE           | 1,980       | 2022       | 0.39 mi                       |
| State Hwy 6       | Fluor Daniel Dr SE | 49,090      | 2018       | 0.40 mi                       |
| TX 45;RM 620      | Hwy 6 NE           | 54,061      | 2020       | 0.43 mi                       |
| City Walk         | Hwy 6 NE           | 4,501       | 2022       | 0.46 mi                       |
| State Hwy 6       | City Walk W        | 55,014      | 2022       | 0.48 mi                       |