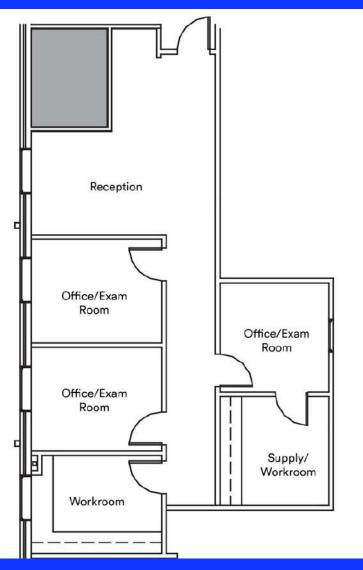

#### Farid Chatur Principal Broker (832) 685–2739

Farid@apexrealtors.com www.apexrealtors.com

Contact us for more information

### 16701 Creek Bend Dr, Sugar Land, TX 77478

THE HE HE WARDEN

OFFICE

**For Lease** 



## **PROPERTY HIGHLIGHTS**

Perfect for any medical or professional office use.

Located in the Heart of Sugar Land.

## **SPACES AVAILABLE**

Suite 200 - 2200 sf Asking \$22 psf/yr - Triple net lease

Suite 550 - 1100 sf Asking \$22 psf/yr - triple net lease

## Suite 550

## Suite 200





## DEMOGRAPHICS

| 3 MILE         | 1 MILE        |                                                   |
|----------------|---------------|---------------------------------------------------|
| 97,767         | 11,349        | Population                                        |
| 34,314         | 4,631         | Households                                        |
| 42.2           | 43.6          | Median Age                                        |
| \$107,973      | \$91,486      | Median HH Income                                  |
| 62,018         | 20,834        | Daytime Employees                                 |
| <b>↑</b> 7.35% | <u> </u>      | Population Growth ' 23-                           |
| <b>↑</b> 7.37% | <b>↑8.05%</b> | Household Growth ' 23-