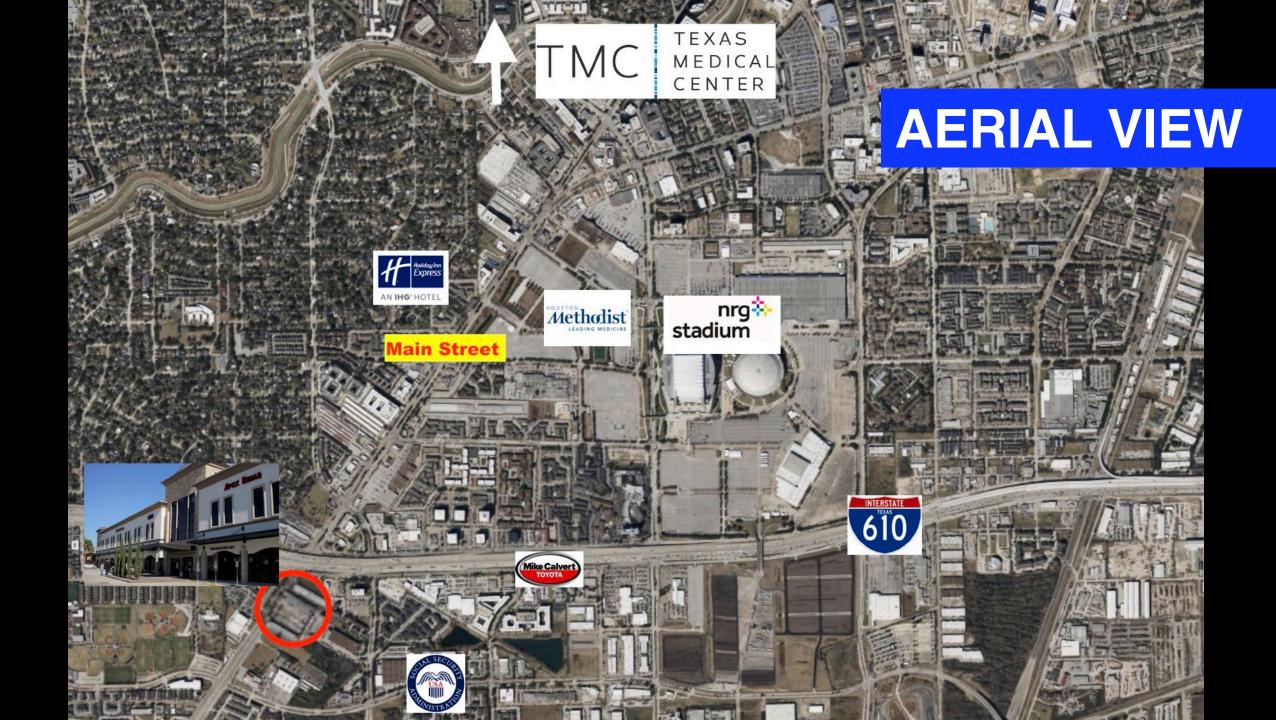

## 10019 Main St Houston Texas 77025

- Second generation 1,336 SF pharmacy space.
- Located in Main Street Medical Center by 610/ Main St.
- Turnkey, fully built out with generous parking.
- Surrounded by multi-disciplined medical practices.
- Below market rent.
- Available now.