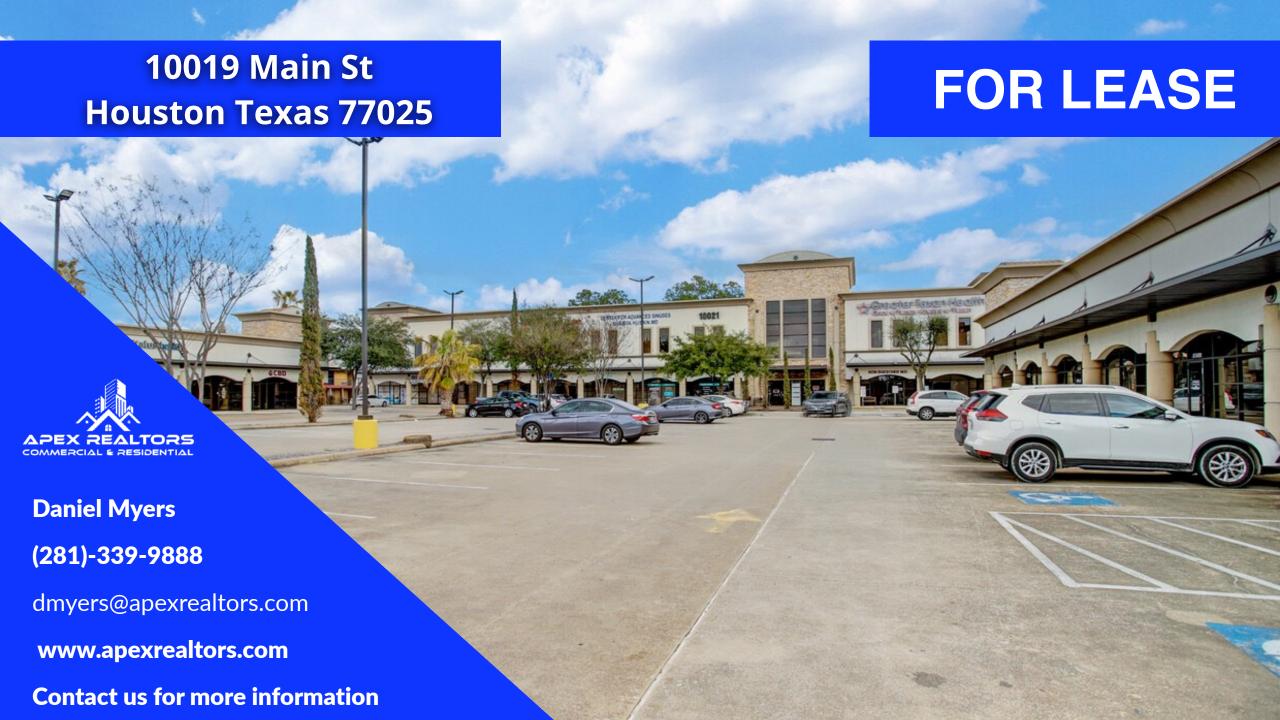

## 10019 Main St Houston Texas 77025

- Second generation 1,336 SF pharmacy space.
- Located in Main Street Medical Center by 610/ Main St.
- Turnkey, fully built out with generous parking.
- Surrounded by multi-disciplined medical practices.
- Below market rent.
- Available now.