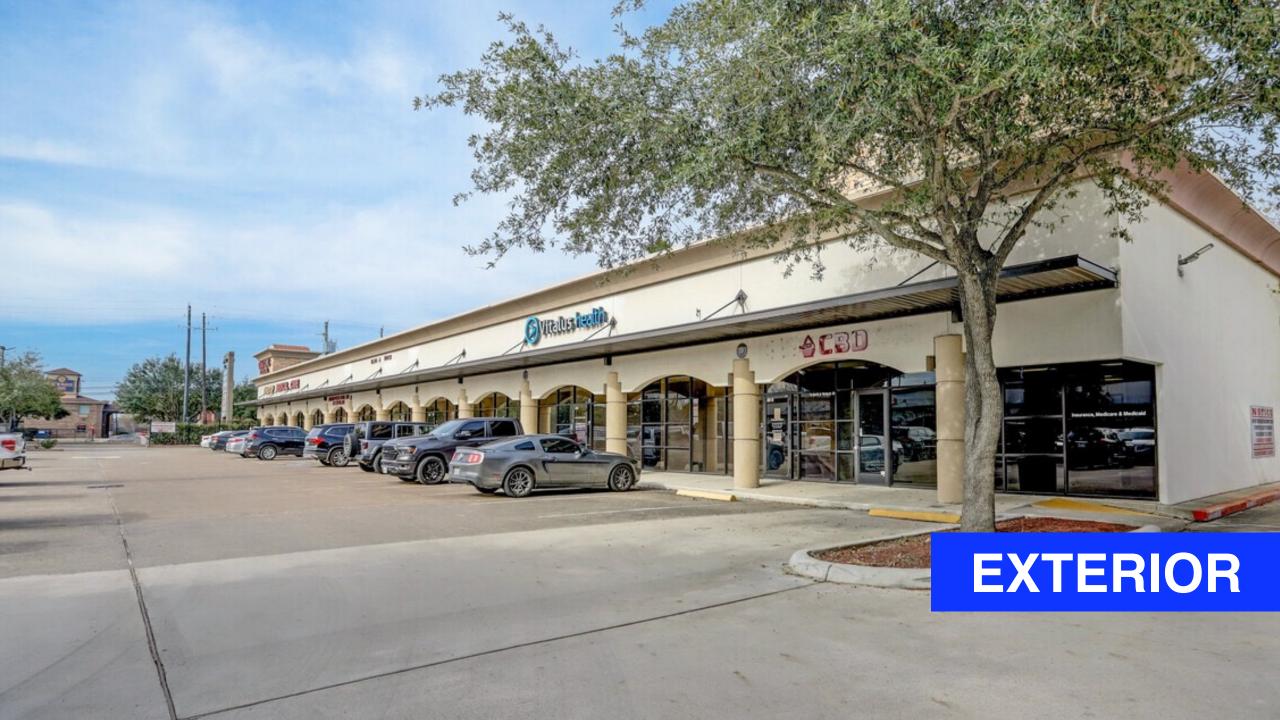

## 10019 Main St Houston Texas 77025

- Second generation 1,336 SF pharmacy space.
- Located in Main Street Medical Center by 610/ Main St.
- Turnkey, fully built out with generous parking.
- Surrounded by multi-disciplined medical practices.
- Below market rent.
- Available now.