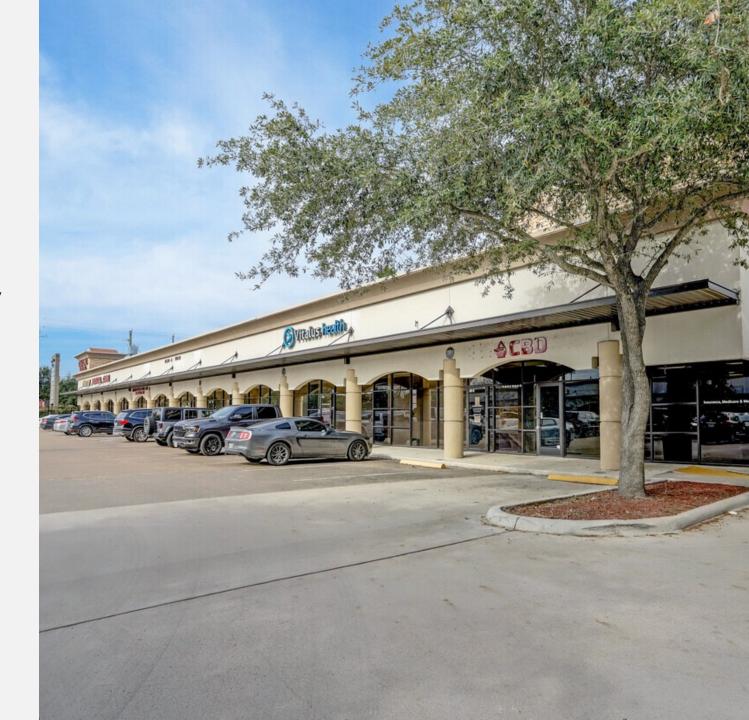

## 10019 Main St Houston Texas 77025

- Second generation 1,336 SF pharmacy space.
- Located in Main Street Medical Center by 610/ Main St.
- Turnkey, fully built out with generous parking.
- Surrounded by multi-disciplined medical practices.
- Below market rent.
- Available now.