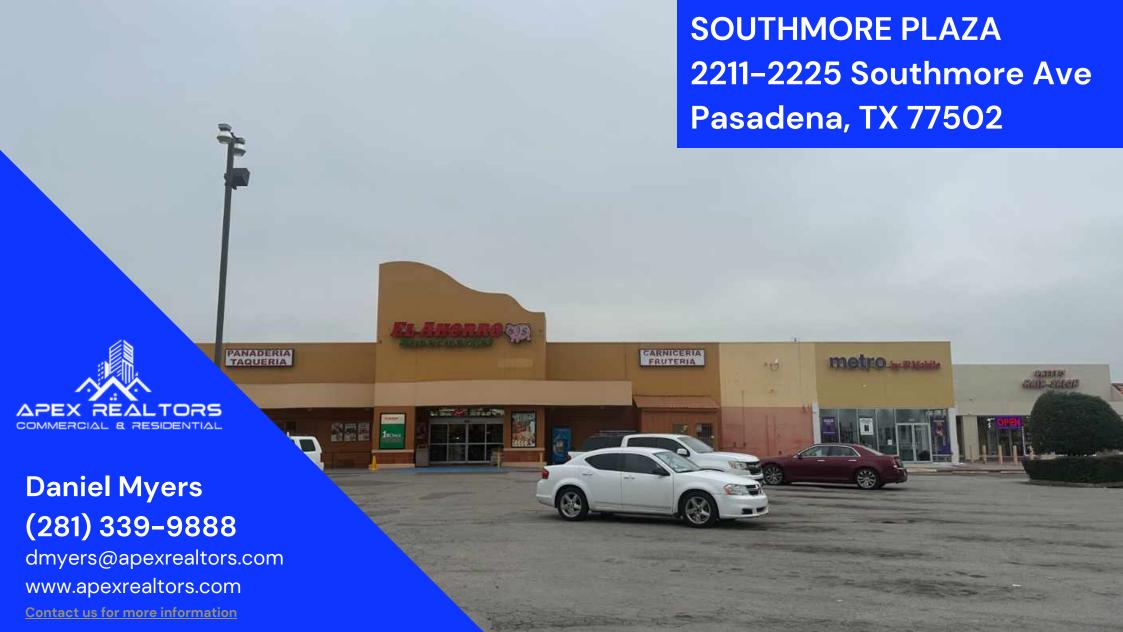

### **PROPERTY HIGHLIGHTS**

103,979 SF multi-tenant retail center on Southmore Ave with El Ahorro supermarket and America Cinema on each end-cap

> 3 Spaces available 1,738 SF, 7,940 SF and 9,572 SF

### **PROPERTY OVERVIEW**