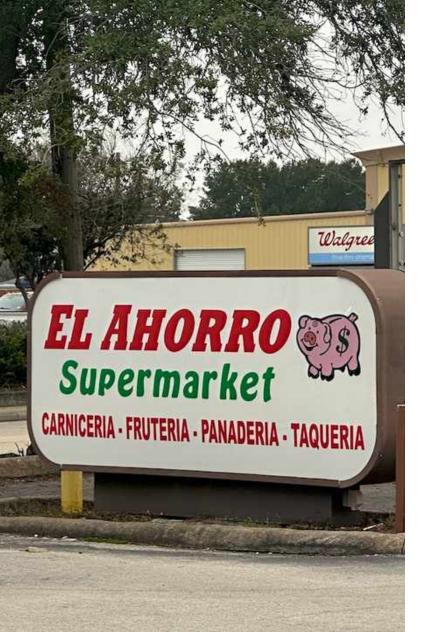

### **PROPERTY HIGHLIGHTS**

103,979 SF multi-tenant retail center on Southmore Ave with El Ahorro supermarket and America Cinema on each end-cap

> 3 Spaces available 1,738 SF, 7,940 SF and 9,572 SF