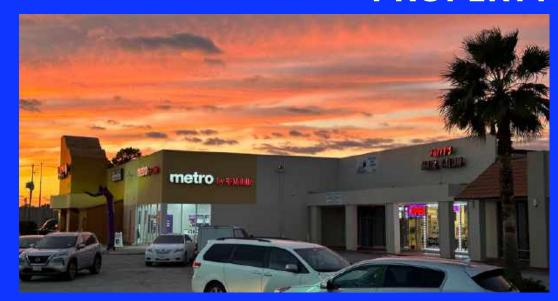

### **PROPERTY HIGHLIGHTS**

103,979 SF multi-tenant retail center on Southmore Ave with El Ahorro supermarket and America Cinema on each end-cap

> 3 Spaces available 1,738 SF, 7,940 SF and 9,572 SF

### **SPACES AVAILABLE**

1,738 SF second generation retail, built to a high specification. Would suit mailbox, insurance, financial services, medical, or clothing store.

7,940 SF potentially divisible second-generation retail. Would suit medical, washateria, dollar store, furniture, hardware, martial arts, gym, or restaurant.