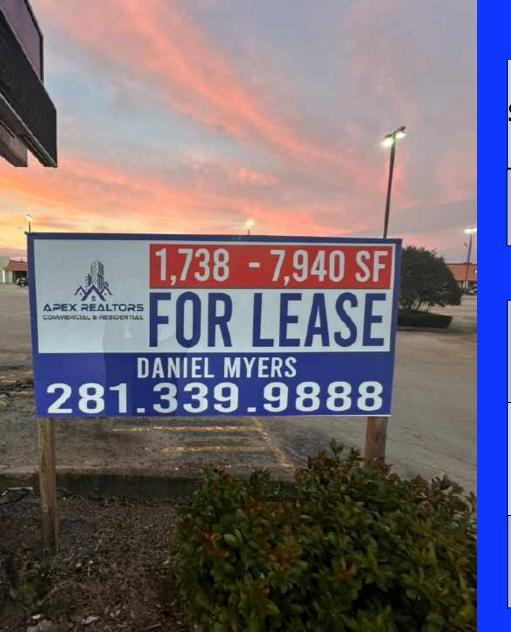

### **PROPERTY HIGHLIGHTS**

103,979 SF multi-tenant retail center on Southmore Ave with El Ahorro supermarket and America Cinema on each end-cap

> 3 Spaces available 1,738 SF, 7,940 SF and 9,572 SF

### **SPACES AVAILABLE**

1,738 SF second generation retail, built to a high specification. Would suit mailbox, insurance, financial services, medical, or clothing store.

7,940 SF potentially divisible second-generation retail. Would suit medical, washateria, dollar store, furniture, hardware, martial arts, gym, or restaurant.