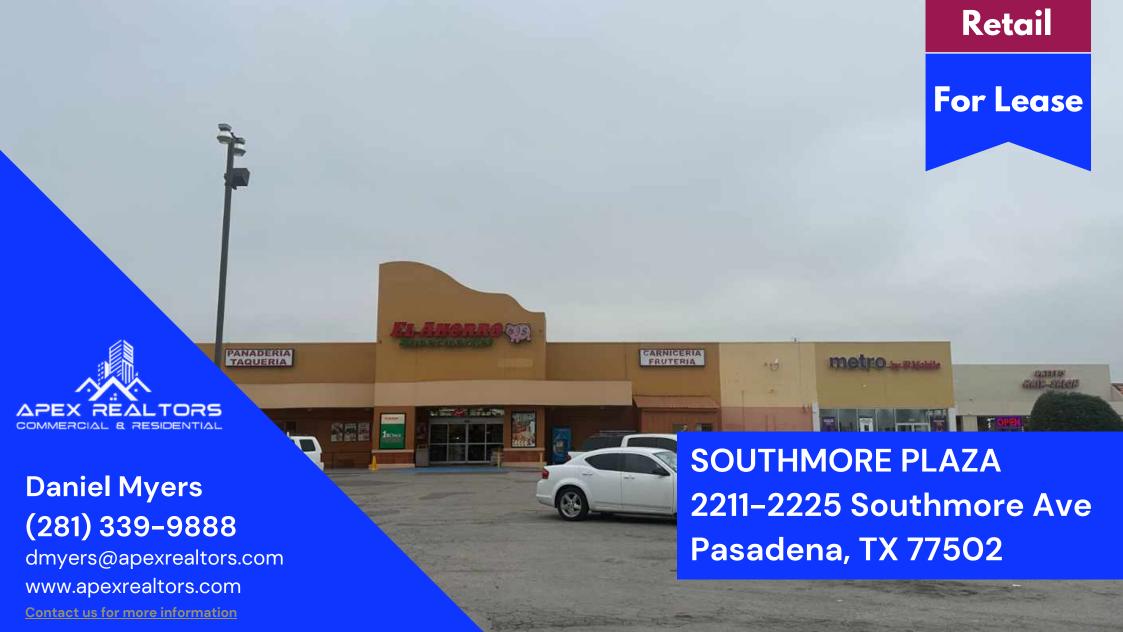

### **PROPERTY HIGHLIGHTS**

103,979 SF multi-tenant retail center on Southmore Ave with El Ahorro supermarket and America Cinema on each end-cap

> 3 Spaces available 1,738 SF, 7,940 SF and 9,572 SF

### **PROPERTY OVERVIEW**