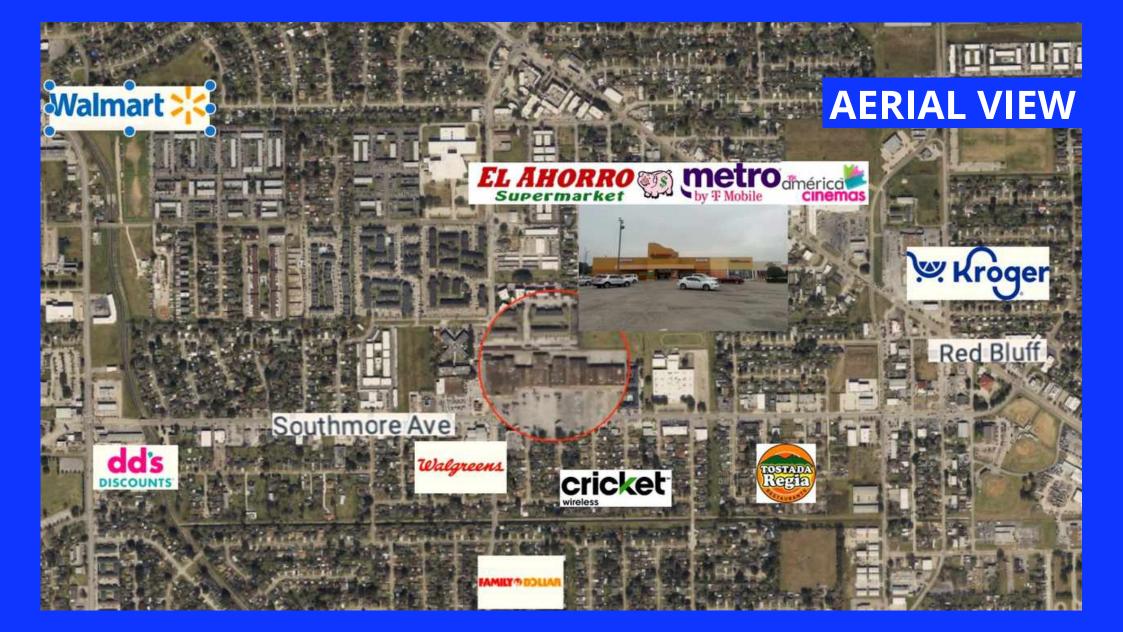

### **PROPERTY HIGHLIGHTS**

103,979 SF multi-tenant retail center on Southmore Ave with El Ahorro supermarket and America Cinema on each end-cap

> 3 Spaces available 1,738 SF, 7,940 SF and 9,572 SF

### **PROPERTY OVERVIEW**