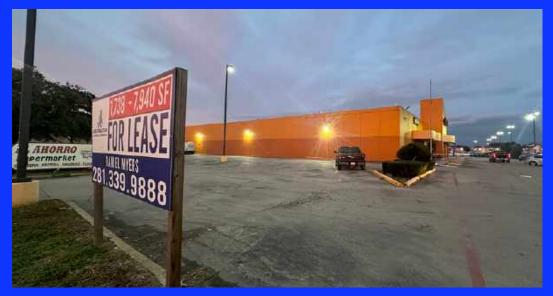

### **PROPERTY HIGHLIGHTS**

103,979 SF multi-tenant retail center on Southmore Ave with El Ahorro supermarket and America Cinema on each end-cap

> 3 Spaces available 1,738 SF, 7,940 SF and 9,572 SF

### **SPACES AVAILABLE**

1,738 SF second generation retail, built to a high specification. Would suit mailbox, insurance, financial services, medical, or clothing store.

7,940 SF potentially divisible second-generation retail. Would suit medical, washateria, dollar store, furniture, hardware, martial arts, gym, or restaurant.

9,572 SF Second gen. restaurant. Large commercial kitchen. Would suit buffet.