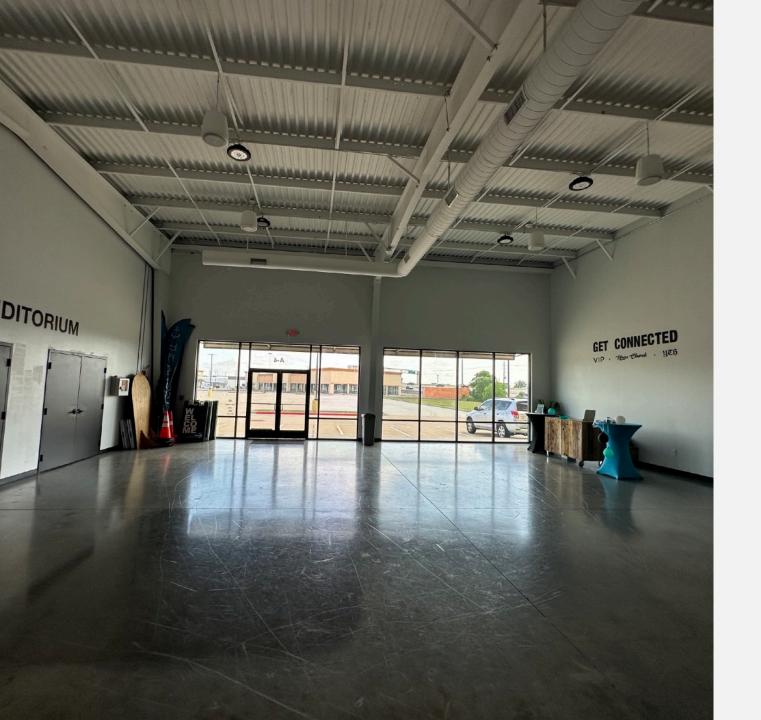

# Property Highlights

25430 Northwest Freeway Houston, TX 77008

- **8**,900+ SF retail/ medical/ event building.
- Fully built out as a church/ event space.
- Elegant lobby, auditorium with stage, office and restrooms.
- High open ceilings with polished concrete flooring.
- Drive thru lane.
- On the feeder of 290 by Skinner Rd, near the new Methodist hospital.