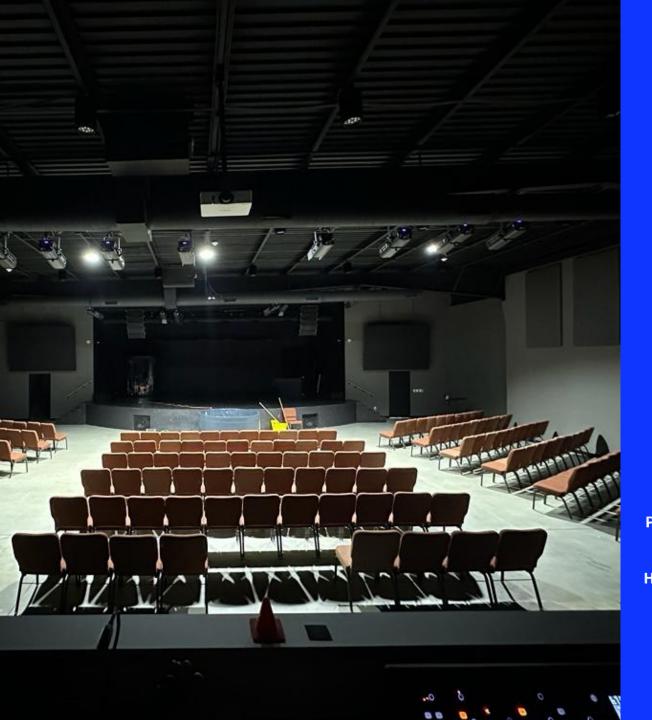

# Property Highlights

25430 Northwest Freeway Houston, TX 77008

- **8**,900+ SF retail/ medical/ event building.
- Fully built out as a church/ event space.
- Elegant lobby, auditorium with stage, office and restrooms.
- High open ceilings with polished concrete flooring.
- Drive thru lane.
- On the feeder of 290 by Skinner Rd, near the new Methodist hospital.