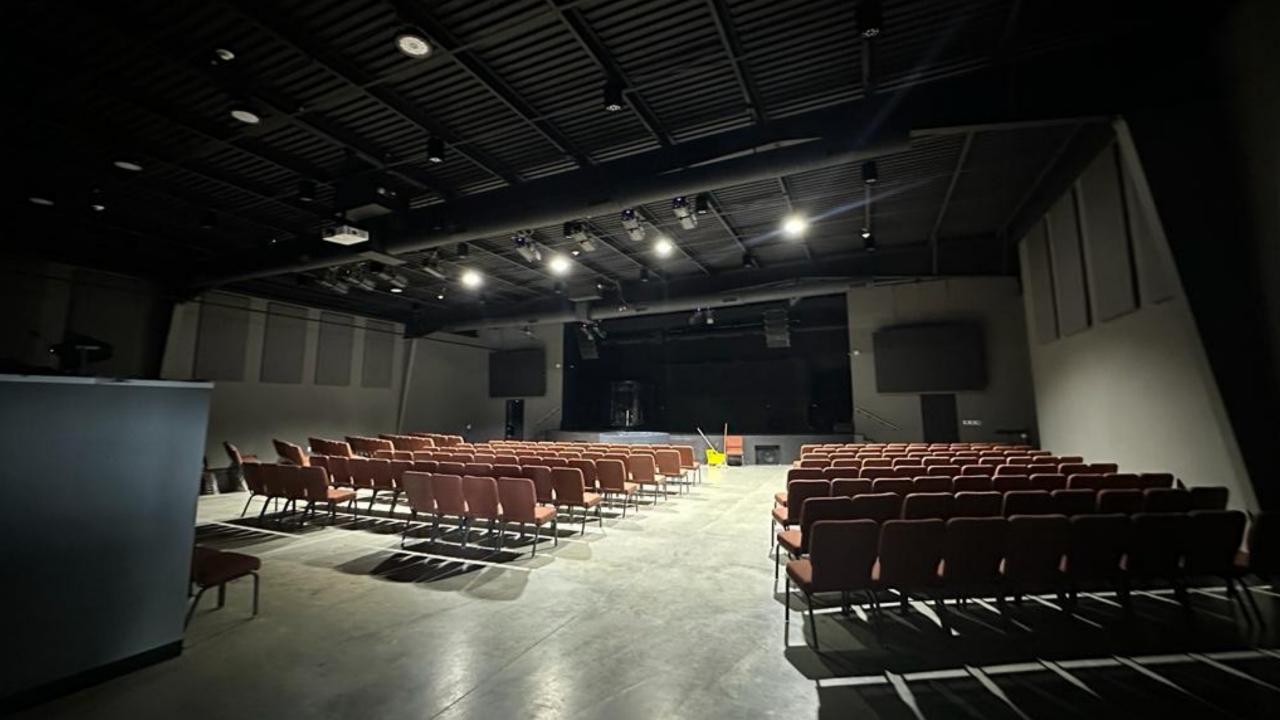

# Property Highlights

25430 Northwest Freeway Houston, TX 77008

- **8**,900+ SF retail/ medical/ event building.
- Fully built out as a church/ event space.
- Elegant lobby, auditorium with stage, office and restrooms.
- High open ceilings with polished concrete flooring.
- Drive thru lane.
- On the feeder of 290 by Skinner Rd, near the new Methodist hospital.