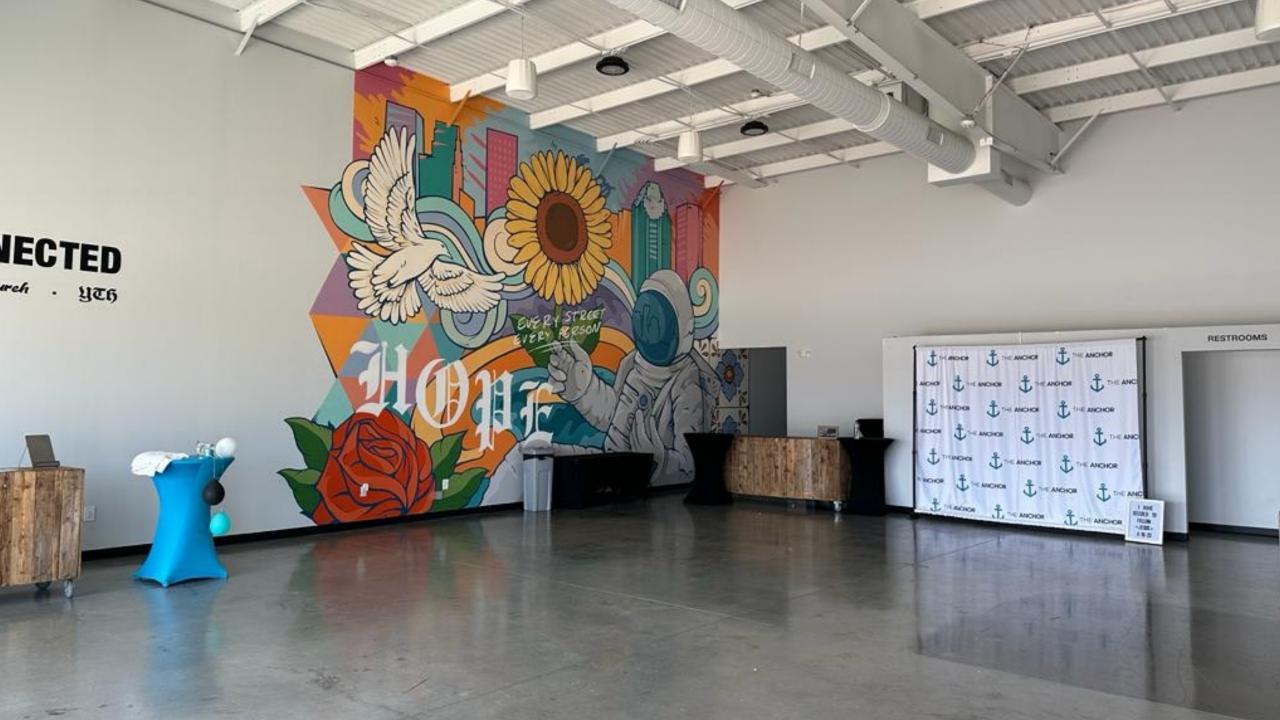

# Property Highlights

25430 Northwest Freeway Houston, TX 77008

- **8**,900+ SF retail/ medical/ event building.
- Fully built out as a church/ event space.
- Elegant lobby, auditorium with stage, office and restrooms.
- High open ceilings with polished concrete flooring.
- Drive thru lane.
- On the feeder of 290 by Skinner Rd, near the new Methodist hospital.