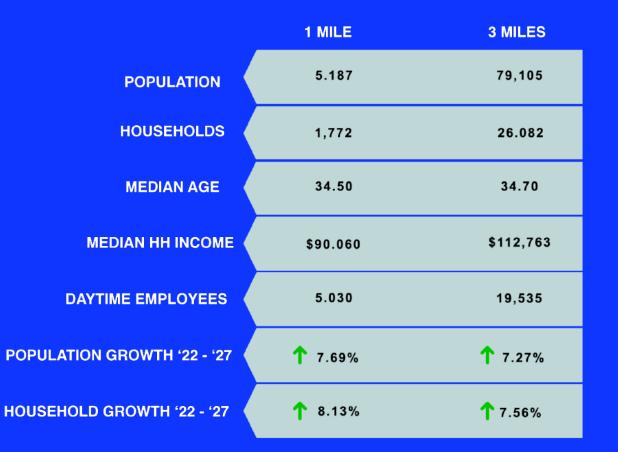

### 25430 Northwest Freeway Cypress, TX 77429

# **FOR LEASE**

Daniel Myers (281)-339-9888 dmyers@apexrealtors.com www.apexrealtors.com Contact us for more information



# Property Highlights

25430 Northwest Freeway Houston, TX 77008

- **8**,900+ SF retail/ medical/ event building.
- Fully built out as a church/ event space.
- Elegant lobby, auditorium with stage, office and restrooms.
- High open ceilings with polished concrete flooring.
- Drive thru lane.
- On the feeder of 290 by Skinner Rd, near the new Methodist hospital.



## Demographics



## **Traffic Counts**

|   | COLLECTION ST     | CROSS ST      | TRAFFIC VOL | LAST MEA | DISTANCE |
|---|-------------------|---------------|-------------|----------|----------|
|   | SKINNER RD        | 2ND ST N      | 10.202      | 2022     | 0.11 MI  |
|   | NORTHWEST FWY     | SKINNER RD SE | 95,785      | 2022     | 0.16 MI  |
|   | NORTHWEST FWY     | SKINNER RD SE | 99.633      | 2022     | 0.16 MI  |
|   | SKINNER ROAD HE   | MPSTEAD HWY S | W 17.125    | 2022     | 0.16 MI  |
|   | SKINNER ROAD HE   | MPSTEAD HWY S | W 10,603    | 2022     | 0.22 MI  |
|   | HEMPSTEAD HWY     | SKINNER RD SE | 4,733       | 2022     | 0.22 MI  |
|   | HEMPSTEAD HWY     | SKINNER RD SE | 3,771       | 2020     | 0.22 MI  |
|   | NORTHWEST FWY     | SKINNER RD NW | 103.034     | 2022     | 0.40 M