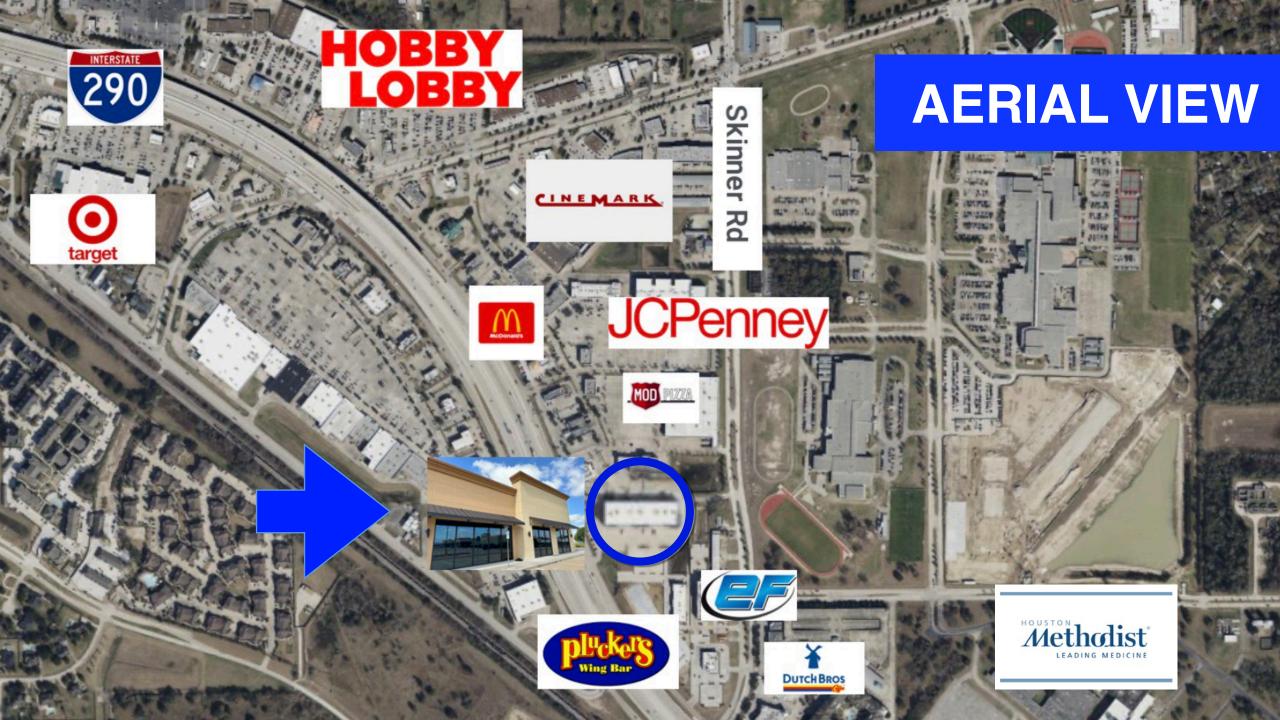

# Property Highlights

25430 Northwest Freeway Houston, TX 77008

- **8**,900+ SF retail/ medical/ event building.
- Fully built out as a church/ event space.
- Elegant lobby, auditorium with stage, office and restrooms.
- High open ceilings with polished concrete flooring.
- Drive thru lane.
- On the feeder of 290 by Skinner Rd, near the new Methodist hospital.

## **Traffic Counts**

|   | COLLECTION ST     | CROSS ST      | TRAFFIC VOL | LAST MEA | DISTANCE |
|---|-------------------|---------------|-------------|----------|----------|
|   | SKINNER RD        | 2ND ST N      | 10.202      | 2022     | 0.11 MI  |
|   | NORTHWEST FWY     | SKINNER RD SE | 95,785      | 2022     | 0.16 MI  |
|   | NORTHWEST FWY     | SKINNER RD SE | 99.633      | 2022     | 0.16 MI  |
|   | SKINNER ROAD HE   | MPSTEAD HWY S | W 17.125    | 2022     | 0.16 MI  |
|   | SKINNER ROAD HE   | MPSTEAD HWY S | W 10,603    | 2022     | 0.22 MI  |
|   | HEMPSTEAD HWY     | SKINNER RD SE | 4,733       | 2022     | 0.22 MI  |
|   | HEMPSTEAD HWY     | SKINNER RD SE | 3,771       | 2020     | 0.22 MI  |
|   | NORTHWEST FWY     | SKINNER RD NW | 103.034     | 2022     | 0.40 MI  |
|   | SPRING CYPRESS RI | SKINNER RD E  | 15,575      | 2022     | 0.43 MI  |
| - | SPRING CYPRESS RD | HWY 290       | 20,332      | 2022     | 0.46 MI  |