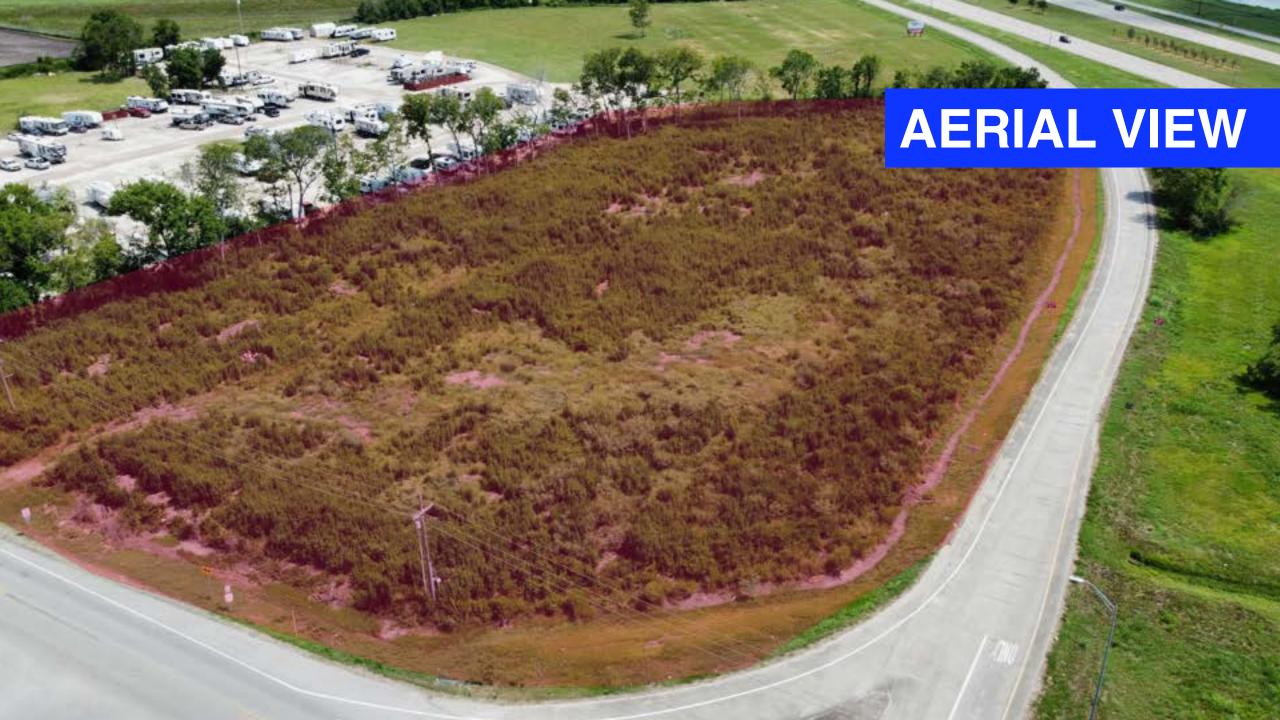

# Highway 288 and Anchor Rd Angleton TX 77515

# FOR SALE 4.7 ACRES

#### Highway 288 and Anchor Rd Angleton TX 77515

- 4.7 acres on Highway 288 and Anchor Rd
- Undeveloped land.
- High-traffic location with excellent visibility.
- Potential site for gas station, RV park, retail
   & industrial building, car dealership.
- Between Bucee's and Love's.