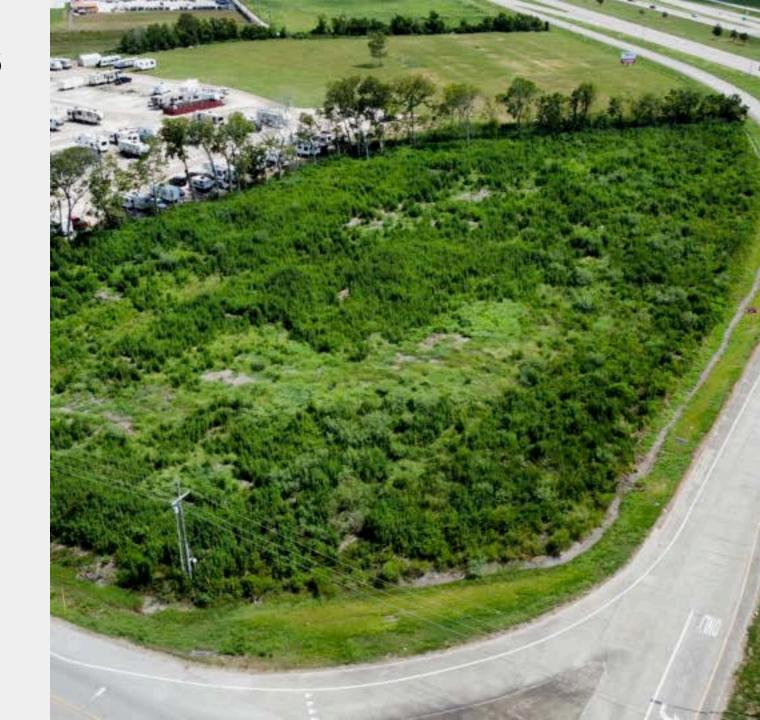

# Highway 288 and Anchor Rd Angleton TX 77515

### FOR SALE 4.7 ACRES

#### Highway 288 and Anchor Rd Angleton TX 77515

- 4.7 acres on Highway 288 and Anchor Rd
- Undeveloped land.
- High-traffic location with excellent visibility.
- Potential site for gas station, RV park, retail
   & industrial building, car dealership.
- Between Bucee's and Love's.