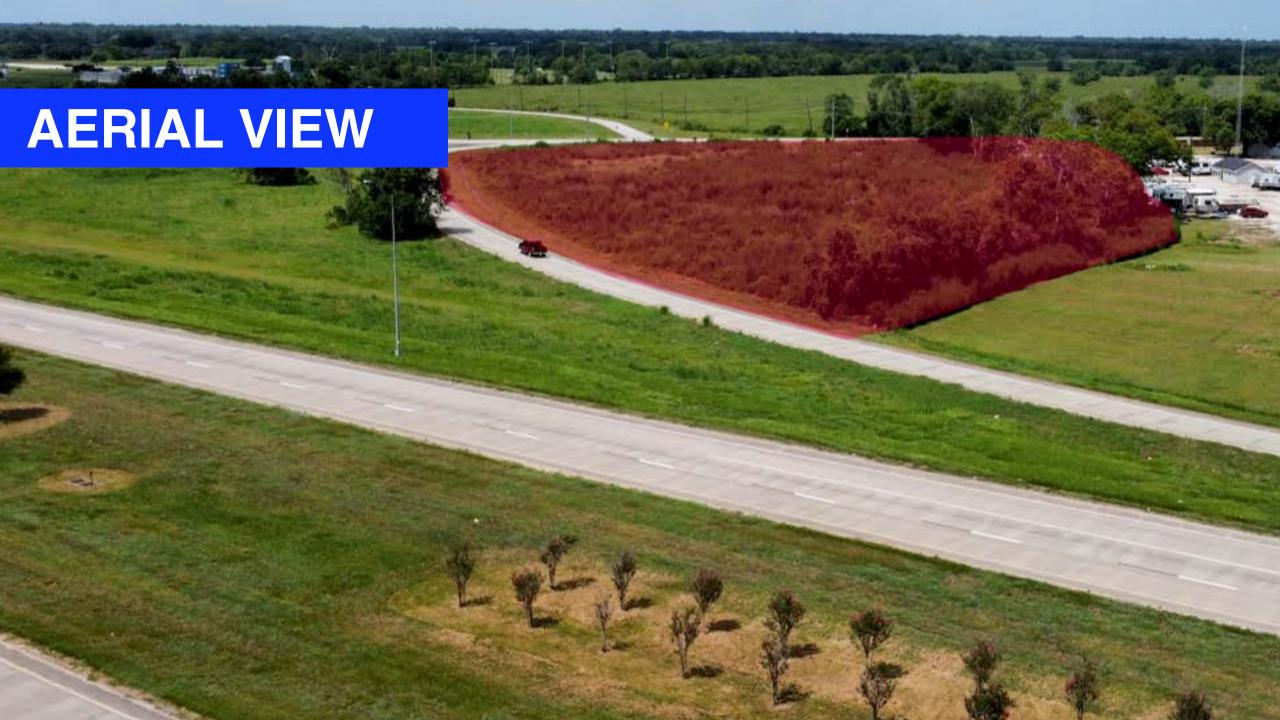

# Highway 288 and Anchor Rd Angleton TX 77515

### FOR SALE 4.7 ACRES

#### Highway 288 and Anchor Rd Angleton TX 77515

- 4.7 acres on Highway 288 and Anchor Rd
- Undeveloped land.
- High-traffic location with excellent visibility.
- Potential site for gas station, RV park, retail
   & industrial building, car dealership.
- Between Bucee's and Love's.