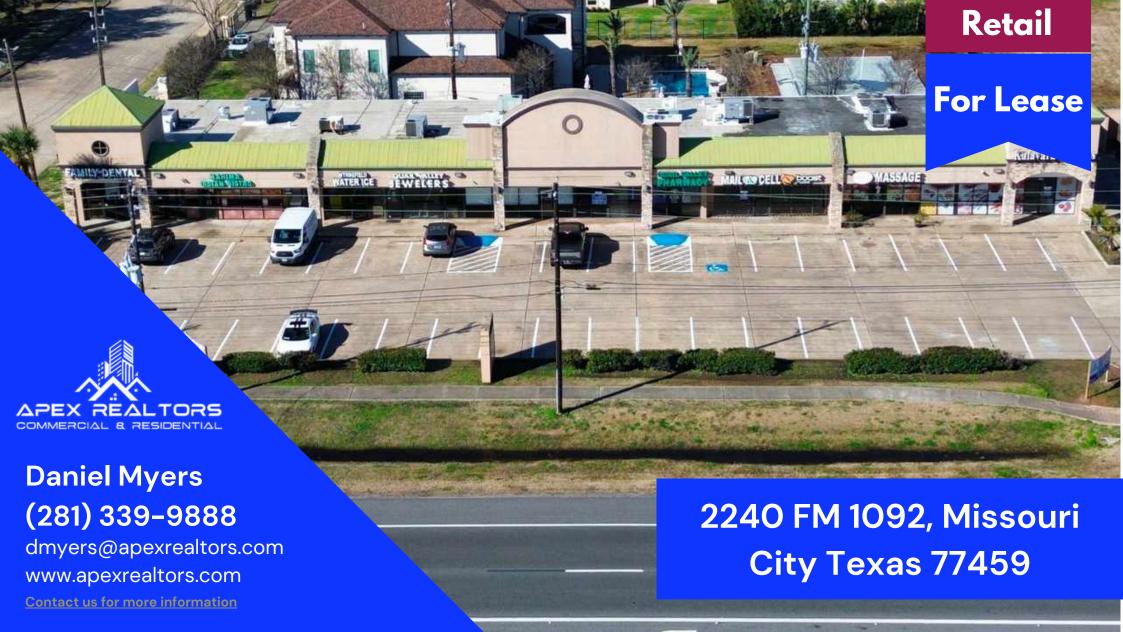

## **PROPERTY HIGHLIGHTS**

Two fully built spaces available

#2230 is 1,500 SF and is a second generation hair salon/ barber with plumbing for wash bowls.

#2250 is 867 SF and is a second generation jewelers store built to a high standard. Do not disturb the tenant - viewing strictly by appointment. Potentially available April/ May 2024.

## **PROPERTY OVERVIEW**