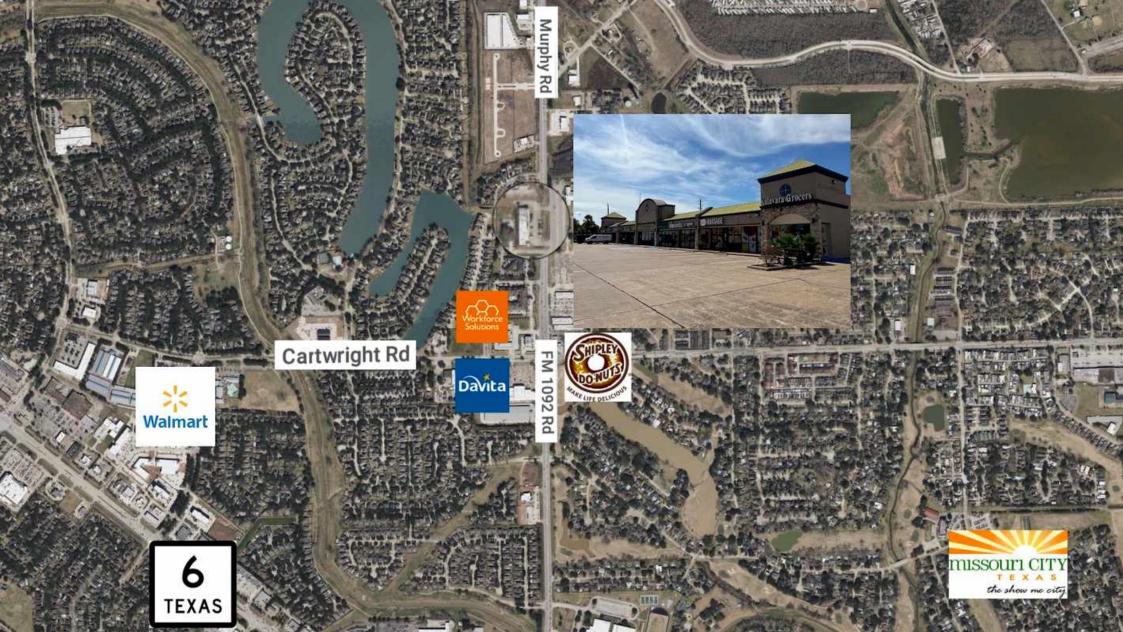

## **TRAFFIC**

| Collection Street | Gross Street             | Traffic Vol | Last Measured | Distance |
|-------------------|--------------------------|-------------|---------------|----------|
| FM 1092 Rd        | Waterford Village Blvd 5 | 56,097      | 2022          | 0.06 mi  |
| FM 1092 Rd        | 5th St N                 | 26,199      | 2022          | 0.19 mi  |
| FM 1092 Rd        | Cartwright Rd 5          | 39,239      | 2022          | 0.22 ml  |
| 5th Street        | Rothwell St NE           | 10,954      | 2022          | 0.26 mi  |
| Murphy Road       | Cartwright Rd 5          | 40,181      | 2020          | 0.27 ml  |
| 5th 5t            | Rothwell St NE           | 5,717       | 2022          | 0.28 ml  |
| Cartwright Rd     | W Baron Ln E             | 22,313      | 2022          | 0.33 ml  |
| Carturight Road   | W Baron Ln E             | 25,612      | 2022          | 0.34 ml  |
| Cartwright Rd     | Waterford Pk5t W         | 13,399      | 2022          | 0.38 ml  |
| FM 1092 Rd        | Cartwright Rd N          | 27,518      | 2022          | 0.48 ml  |