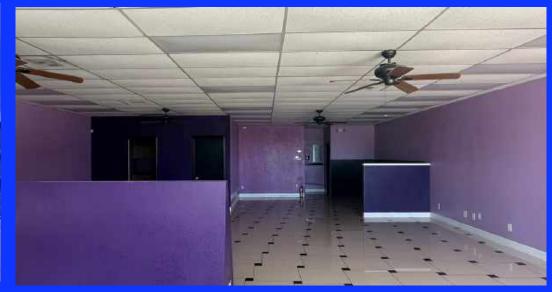

## **PROPERTY HIGHLIGHTS**

Two fully built spaces available

#2230 is 1,500 SF and is a second generation hair salon/ barber with plumbing for wash bowls.

#2250 is 867 SF and is a second generation jewelers store built to a high standard. Do not disturb the tenant - viewing strictly by appointment. Potentially available April/ May 2024.