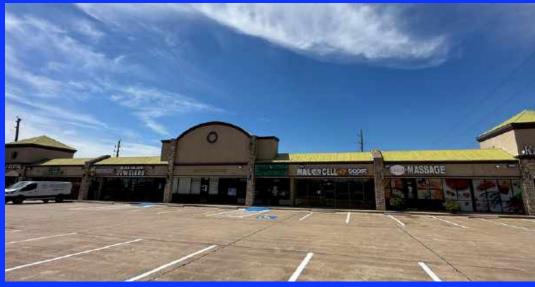

| 26,199      | 2022          | 0.19 mi  |
| FM 1092 Rd        | Cartwright Rd 5          | 39,239      | 2022          | 0.22 ml  |
| 5th Street        | Rothwell St NE           | 10,954      | 2022          | 0.26 mi  |
| Murphy Road       | Cartwright Rd 5          | 40,181      | 2020          | 0.27 ml  |
| 5th 5t            | Rothwell St NE           | 5,717       | 2022          | 0.28 ml  |
| Cartwright Rd     | W Baron Ln E             | 22,313      | 2022          | 0.33 ml  |
| Carturight Road   | W Baron Ln E             | 25,612      | 2022          | 0.34 ml  |
| Cartwright Rd     | Waterford Pk5t W         | 13,399      | 2022          | 0.38 ml  |
| FM 1092 Rd        | Cartwright Rd N          | 27,518      | 2022          | 0.48 ml  |

## **PROPERTY OVERVIEW**