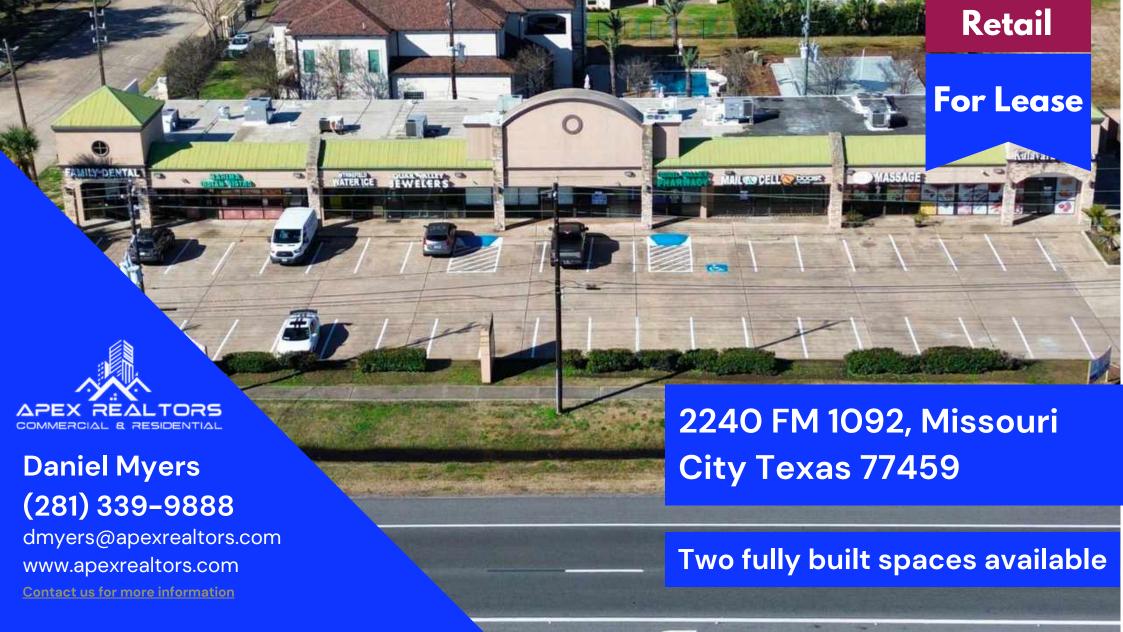

## **PROPERTY HIGHLIGHTS**

Two fully built spaces available

#2230 is 1,500 SF and is a second generation hair salon/ barber with plumbing for wash bowls.

#2250 is 867 SF and is a second generation jewelers store built to a high standard. Do not disturb the tenant - viewing strictly by appointment. Potentially available April/ May 2024.

## **PROPERTY OVERVIEW**