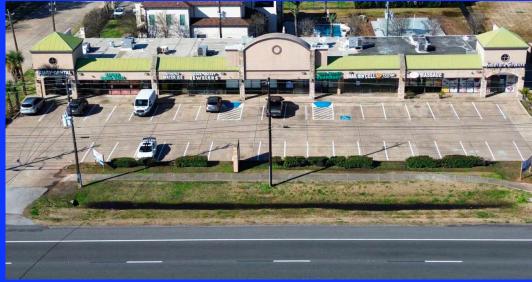

| 26,199      | 2022          | 0.19 mi  |
| FM 1092 Rd        | Cartwright Rd 5          | 39,239      | 2022          | 0.22 ml  |
| 5th Street        | Rothwell St NE           | 10,954      | 2022          | 0.26 mi  |
| Murphy Road       | Cartwright Rd 5          | 40,181      | 2020          | 0.27 ml  |
| 5th 5t            | Rothwell St NE           | 5,717       | 2022          | 0.28 ml  |
| Cartwright Rd     | W Baron Ln E             | 22,313      | 2022          | 0.33 ml  |
| Carturight Road   | W Baron Ln E             | 25,612      | 2022          | 0.34 ml  |
| Cartwright Rd     | Waterford Pk5t W         | 13,399      | 2022          | 0.38 ml  |
| FM 1092 Rd        | Cartwright Rd N          | 27,518      | 2022          | 0.48 ml  |

## **PROPERTY OVERVIEW**