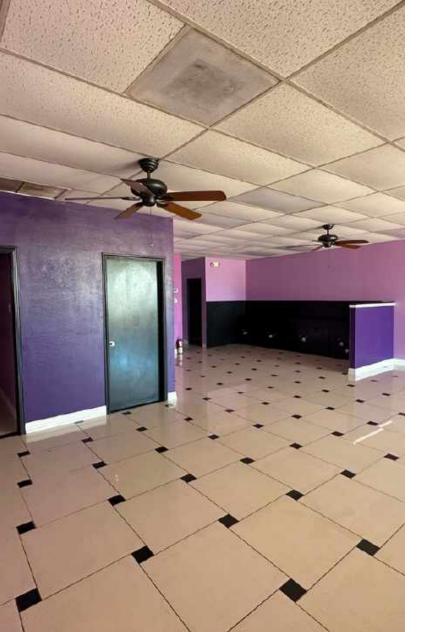

## **PROPERTY HIGHLIGHTS**

Two fully built spaces available

#2230 is 1,500 SF and is a second generation hair salon/ barber with plumbing for wash bowls.

#2250 is 867 SF and is a second generation jewelers store built to a high standard. Do not disturb the tenant - viewing strictly by appointment. Potentially available April/ May 2024.