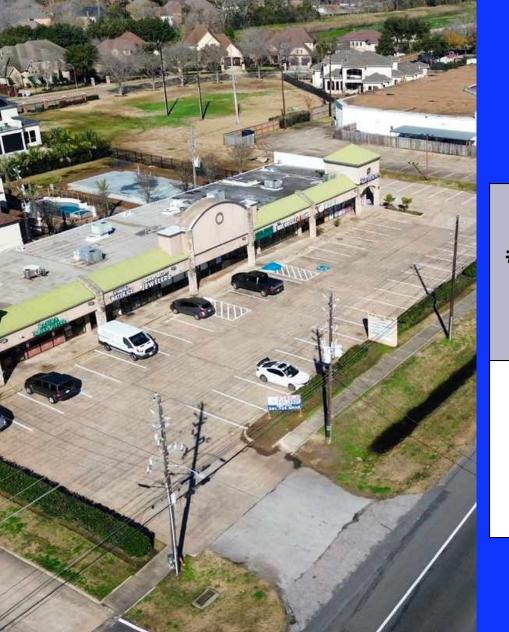

## **PROPERTY HIGHLIGHTS**

Two fully built spaces available

#2230 is 1,500 SF and is a second generation hair salon/ barber with plumbing for wash bowls.

#2250 is 867 SF and is a second generation jewelers store built to a high standard. Do not disturb the tenant - viewing strictly by appointment. Potentially available April/ May 2024.

## **DEMOGRAPHICS**

| 3 MILE         | 1 MILE         |                           |  |
|----------------|----------------|---------------------------|--|
| 110,188        | 11,571         | Population                |  |
| 37,225         | 3,893          | Households                |  |
| 40.10          | 40.90          | Median Age                |  |
| \$93,998       | \$84,125       | Median HH Income          |  |
| 31,180         | 2,296