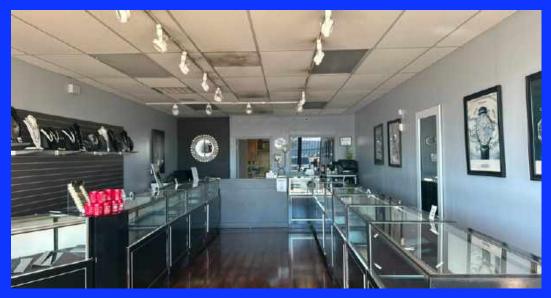

## **PROPERTY HIGHLIGHTS**

Two fully built spaces available

#2230 is 1,500 SF and is a second generation hair salon/ barber with plumbing for wash bowls.

#2250 is 867 SF and is a second generation jewelers store built to a high standard. Do not disturb the tenant - viewing strictly by appointment. Potentially available April/ May 2024.