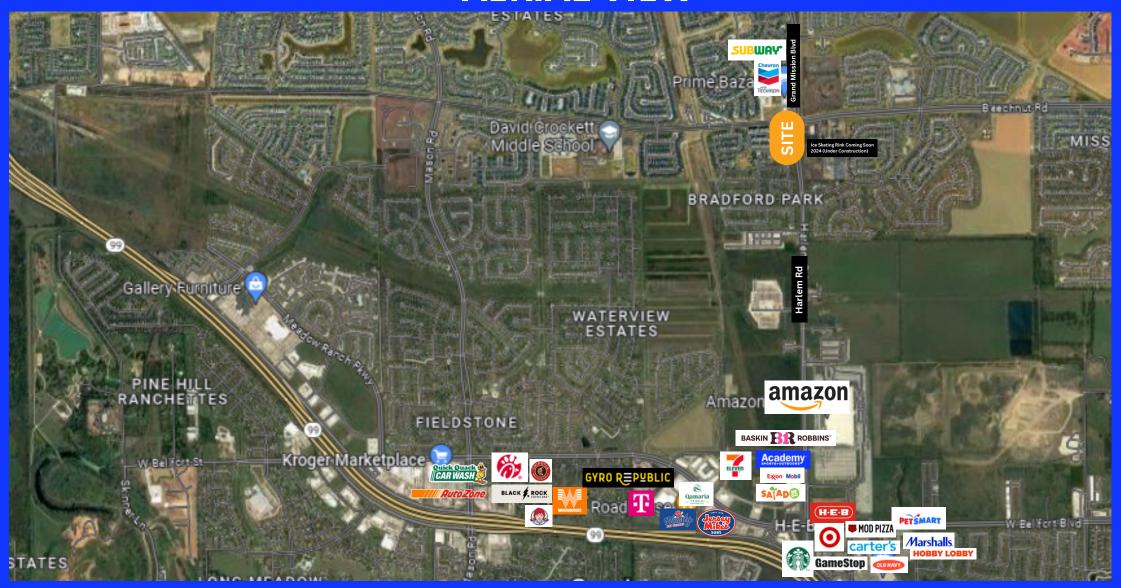

----|
| 441,439       | 91,816        | Population                        |
| 78,797        | -             | Households                        |
| \$286,192     | \$299,999     | Median Home Value                 |
| \$88,066      | \$102,688     | Median HH Income                  |
| \$2.9 Billion | \$606 Million | Total Specified Consumer spending |





## **TRAFFIC**

| Street                                        | Traffic Volume |
|-----------------------------------------------|----------------|
| Harlem Rd at Beechnut Rd N                    | 8,383          |
| Harlem Rd at Bellaire Blvd N                  | 9,347          |
| Harlem Rd at Madden Rd S                      | 10,318         |
| Traffic Volume on Beechnut Rd at O'Brien Rd E | 6,389          |

## **AERIAL VIEW**