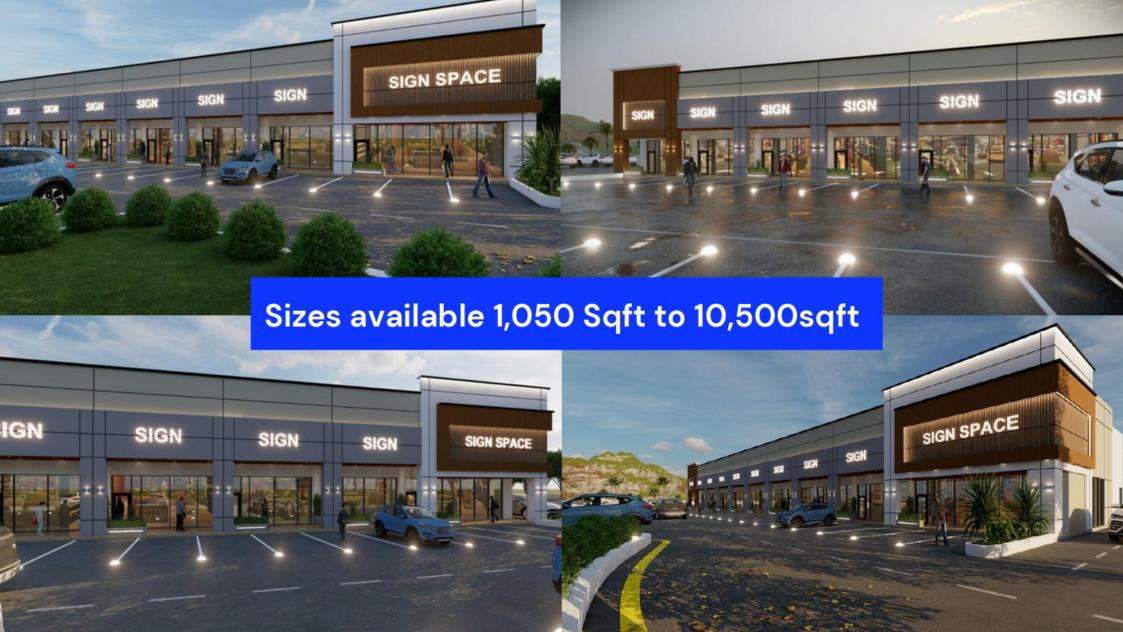

## **DEMOGRAPHICS**

| 5 MILE        | 2 MILE        |                                   |
|---------------|---------------|-----------------------------------|
| 441,439       | 91,816        | Population                        |
| 78,797        | -             | Households                        |
| \$286,192     | \$299,999     | Median Home Value                 |
| \$88,066      | \$102,688     | Median HH Income                  |
| \$2.9 Billion | \$606 Million | Total Specified Consumer spending |





## **TRAFFIC**

| Street                                        | Traffic Volume |
|-----------------------------------------------|----------------|
| Harlem Rd at Beechnut Rd N                    | 8,383          |
| Harlem Rd at Bellaire Blvd N                  | 9,347