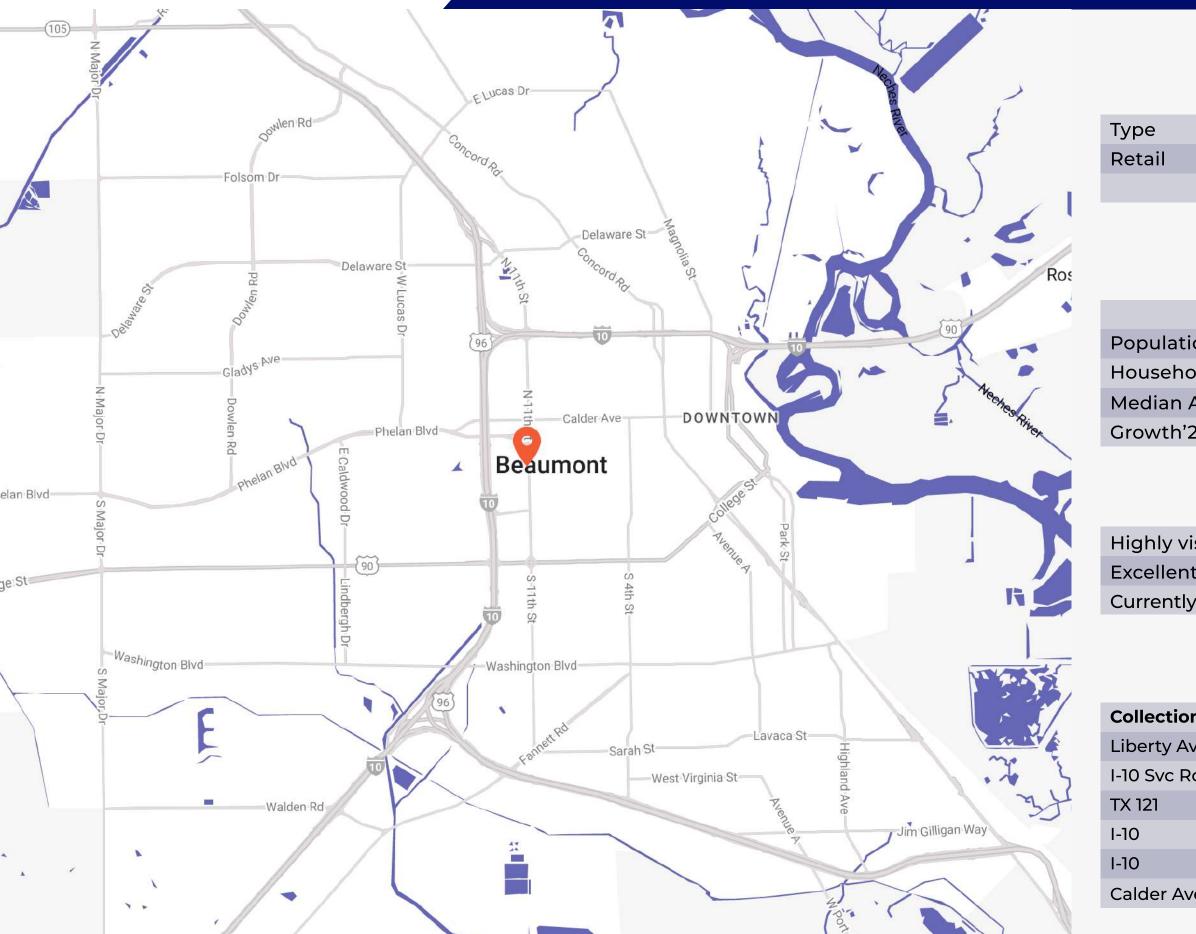

### 55 N 11TH ST

#### BEAUMONT, TX 77702

|                     | AVAILABLE             | SPACE     |                       |
|---------------------|-----------------------|-----------|-----------------------|
|                     | Size                  |           | Price                 |
|                     | 3500-7000 sqft        |           | \$12 plus triple nets |
|                     |                       |           |                       |
|                     |                       |           | _                     |
|                     | DEMOGRA               | PHICS     |                       |
|                     |                       |           |                       |
|                     | 1 mile                | 3 mile    |                       |
| tion                | 6,201                 | 62,363    |                       |
| olds                | 2,528                 | 24,622    |                       |
| Age                 | 35.20                 | 36.20     |                       |
| '21 - '26           | <b>↓</b> -2.53%       | ♦ -2.28%  |                       |
|                     | INVESTMENT H          | IGHLIGHTS |                       |
|                     |                       |           |                       |
| visible retail spac | ÷e                    |           |                       |
| nt traffic exposur  | e                     |           |                       |
| ly a furniture stor | e, perfect for any re | etail.    |                       |
|                     |                       |           |                       |
|                     |                       |           |                       |
|                     |                       |           |                       |