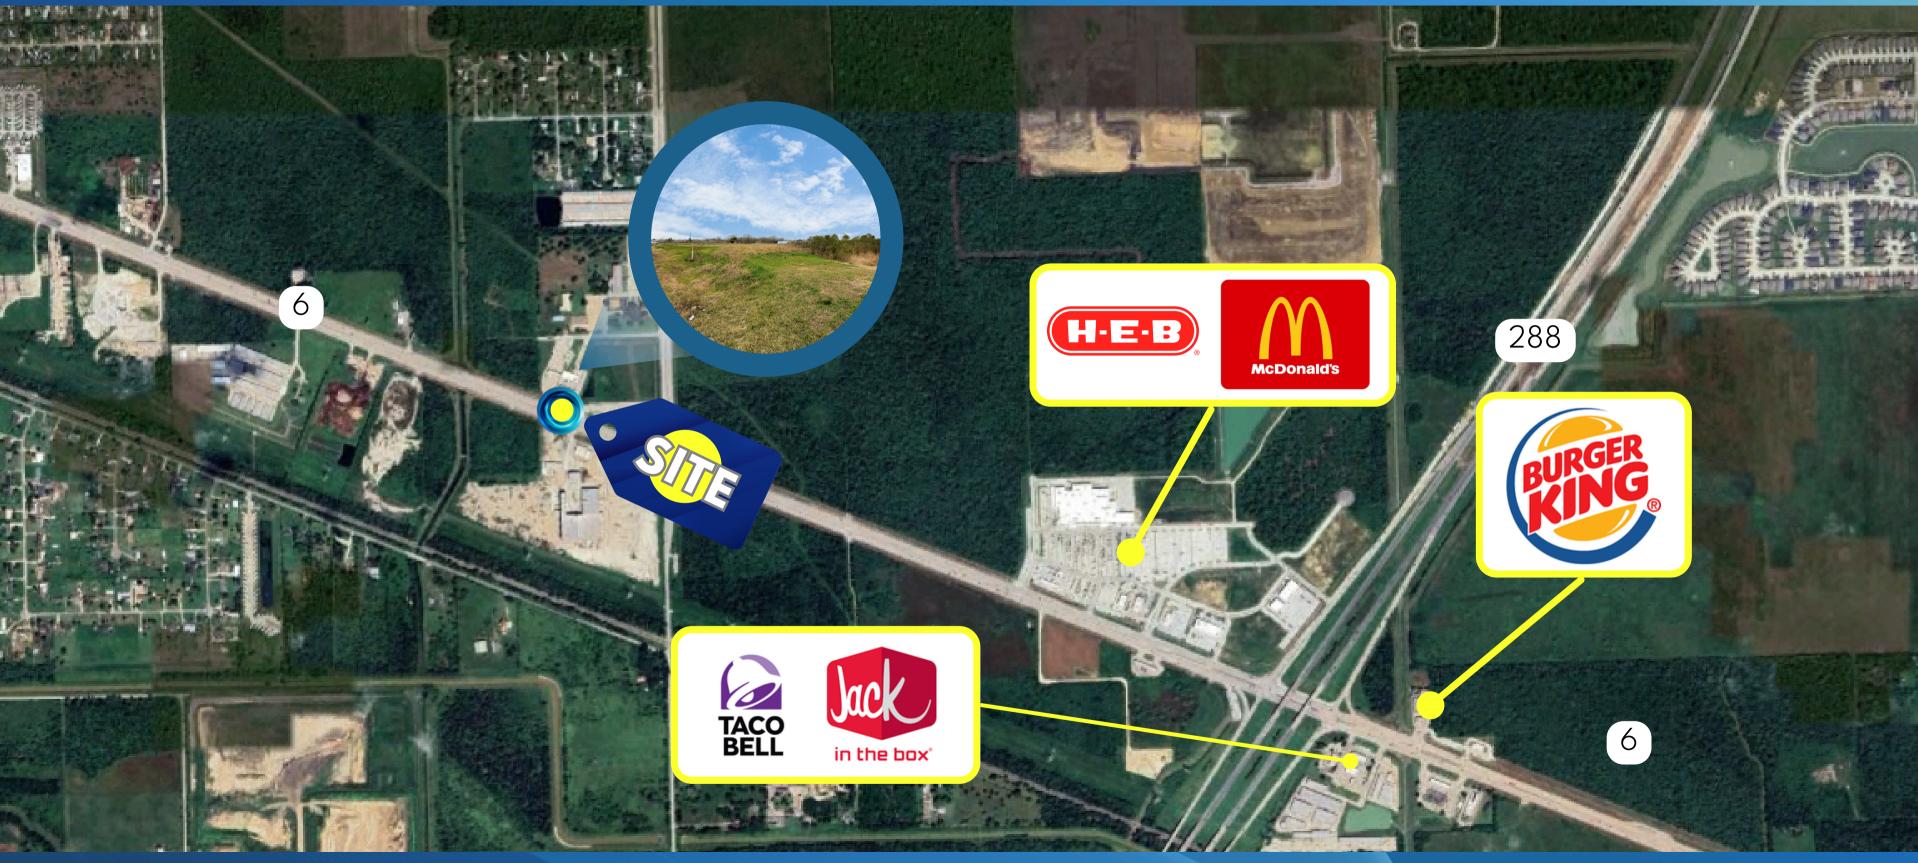

# **16377 S HWY 6** MANVEL TX, 77578

## HIGHLIGHTS

- Strategic Location Located
- Versatile Zoning With Light Commercial zoning.
- Established Infrastructure The property allows for easy access directly from Hwy.
- Expansive Land Spanning the property provides ample space for construction, parking, or outdoor amenities, making it ideal for businesses with plans to grow and thrive in a rapidly expanding community.
- Exceptional Growth Potential Manvel, Texas,

## **TRAFFIC COUNTS**

State Hwy 288 76,075 VPD 288 50,007 VPD