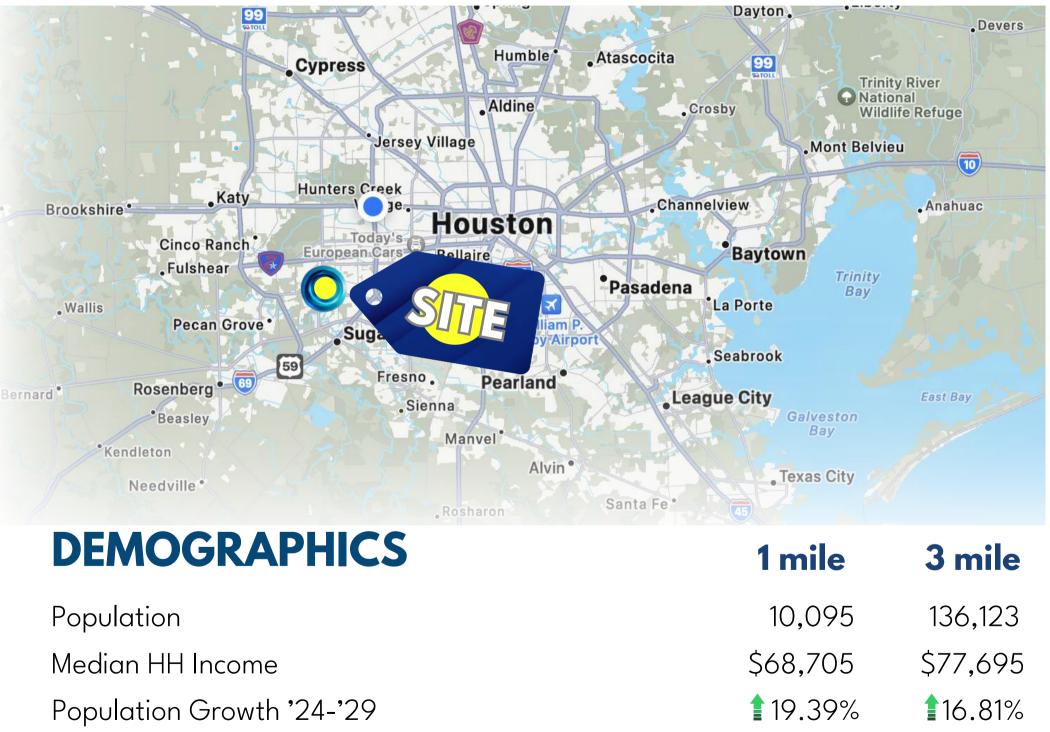

2000 sqft. available

# HIGHLIGHTS

- Flexible Unit Sizes: Scalable spaces to fit various business needs.
- Clear Height: 21' (24' at apex) Ideal for storage and operations.
- Zoning: Suitable for warehouse, distribution, light manufacturing, and showroom use.
- Accessibility: Easy access to major highways (U.S. 59, Beltway 8, Grand Parkway).
- Loading Options: Grade-level roll-up doors for efficient loading/unloading.
- Modern Infrastructure: High-quality construction with energyefficient features.
- Ample Parking: Dedicated parking for tenants and customers.
- Prime Location: Growing business hub in Sugar Land with strong economic growth.
- Sale & Lease Options: Ideal for owner-occupants, investors, and tenants.

### **TRAFFIC COUNTS** West Bellfort Street 16,944 VPD

Ask Broker

PRICE



DISCLAMER: The information provided herein is for informational purposes only and is subject to change without notice. Apex Brokerage LLC makes no guarantees, warranties, or representations as to the completeness or accuracy of the information provided and shall not be held liable for any errors or omissions. Prospective buyers or tenants are encouraged to independently verify all information.

# **16230 West Bellfort Sugar Land,** Texas 77498





## **16230 West Bellfort Sugar Land,** Texas 77498



# **16230 West Bellfort Sugar Land,** Texas 77498









FARID CHATUR

(832) 685-2739

# **16230 West Bellfort Sugar Land,** Texas 77498



**APEXREALTORS.COM** @apexrealtors 🖂 farid@apexrealtors.com 5444 WESTHEIMER RD. SUITE 1620, **HOUSTON TX, 77056**