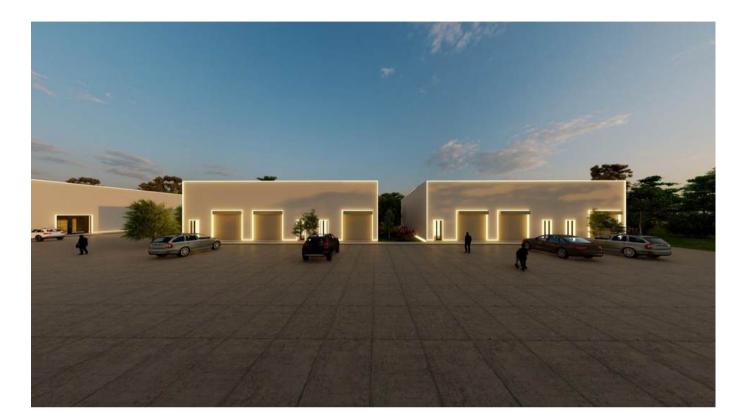

# **16230 West Bellfort Sugar Land,** Texas 77498

# HIGHLIGHTS

- Flexible Unit Sizes: Scalable spaces to fit various business needs.
- Clear Height: 21' (24' at apex) Ideal for storage and operations.
- Zoning: Suitable for warehouse, distribution, light manufacturing, and showroom use.
- Accessibility: Easy access to major highways (U.S. 59, Beltway 8, Grand Parkway).
- Loading Options: Grade-level roll-up doors for efficient loading/unloading.
- Modern Infrastructure: High-quality construction with energyefficient features.
- Ample Parking: Dedicated parking for tenants and customers.
- Prime Location: Growing business hub in Sugar Land with strong economic growth.
- Sale & Lease Options: Ideal for owner-occupants, investors, and tenants.