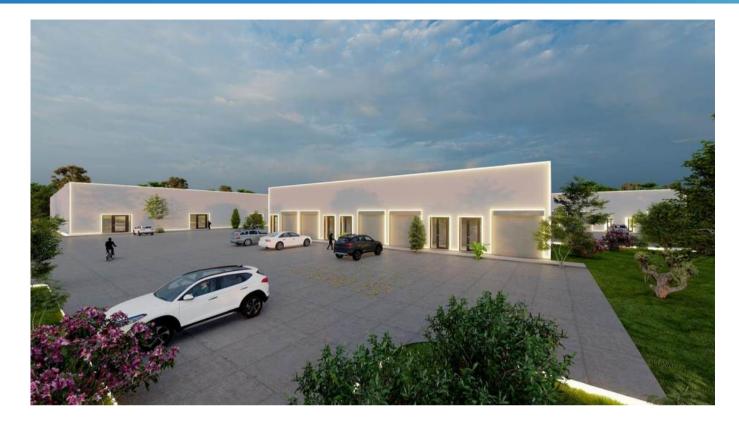

# **16230 West Bellfort Sugar Land,** Texas 77498

# HIGHLIGHTS

- Flexible Unit Sizes: Scalable spaces to fit various business needs.
- Clear Height: 21' (24' at apex) Ideal for storage and operations.
- Zoning: Suitable for warehouse, distribution, light manufacturing, and showroom use.
- Accessibility: Easy access to major highways (U.S. 59, Beltway 8, Grand Parkway).
- Loading Options: Grade-level roll-up doors for efficient loading/unloading.
- Modern Infrastructure: High-quality construction with energyefficient features.
- Ample Parking: Dedicated parking for tenants and customers.
- Prime Location: Growing business hub in Sugar Land with strong economic growth.
- Sale & Lease Options: Ideal for owner-occupants, investors, and tenants.