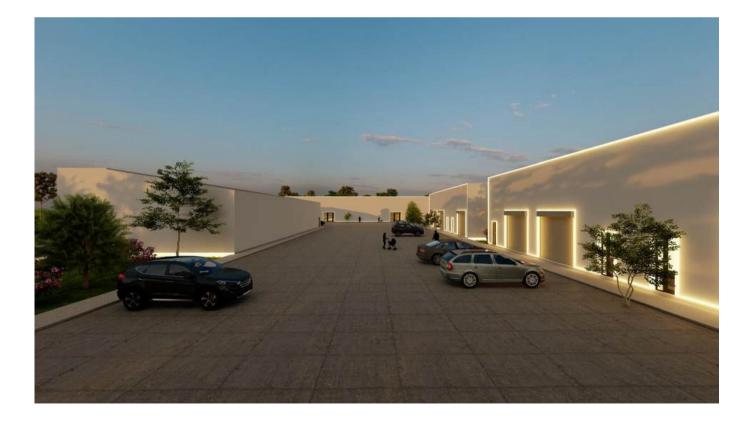

# **16230 West Bellfort Sugar Land,** Texas 77498

FARID CHATUR

(832) 685-2739

# HIGHLIGHTS

- Flexible Unit Sizes: Scalable spaces to fit various business needs.
- Clear Height: 21' (24' at apex) Ideal for storage and operations.
- Zoning: Suitable for warehouse, distribution, light manufacturing, and showroom use.
- Accessibility: Easy access to major highways (U.S. 59, Beltway 8, Grand Parkway).
- Loading Options: Grade-level roll-up doors for efficient loading/unloading.
- Modern Infrastructure: High-quality construction with energyefficient features.
- Ample Parking: Dedicated parking for tenants and customers.
- Prime Location: Growing business hub in Sugar Land with strong economic growth.
- Sale & Lease Options: Ideal for owner-occupants, investors, and tenants.