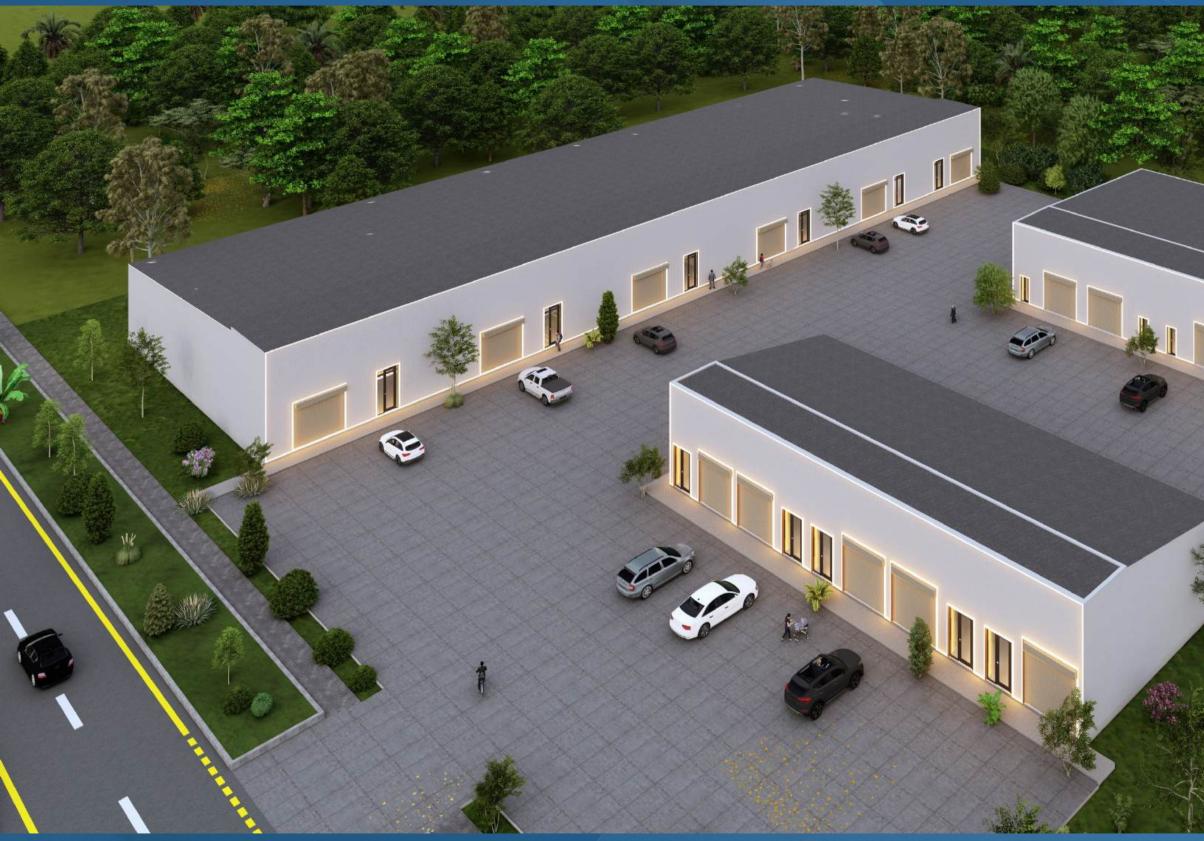

# **16230 West Bellfort Sugar Land,** Texas 77498

# SIZE

42000 sqft. total 2000 sqft. to 42000 sqft. available

# HIGHLIGHTS

- Flexible Unit Sizes: Scalable spaces to fit various business needs.
- Clear Height: 21' (24' at apex) Ideal for storage and operations.
- Zoning: Suitable for warehouse, distribution, light manufacturing, and showroom use.
- Accessibility: Easy access to major highways (U.S. 59, Beltway 8, Grand Parkway).
- Loading Options: Grade-level roll-up doors for efficient loading/unloading.
- Modern Infrastructure: High-quality construction with energyefficient features.
- Ample Parking: Dedicated parking for tenants and customers.
- Prime Location: Growing business hub in Sugar Land with strong economic growth.
- Sale & Lease Options: Ideal for owner-occupants, investors, and tenants.