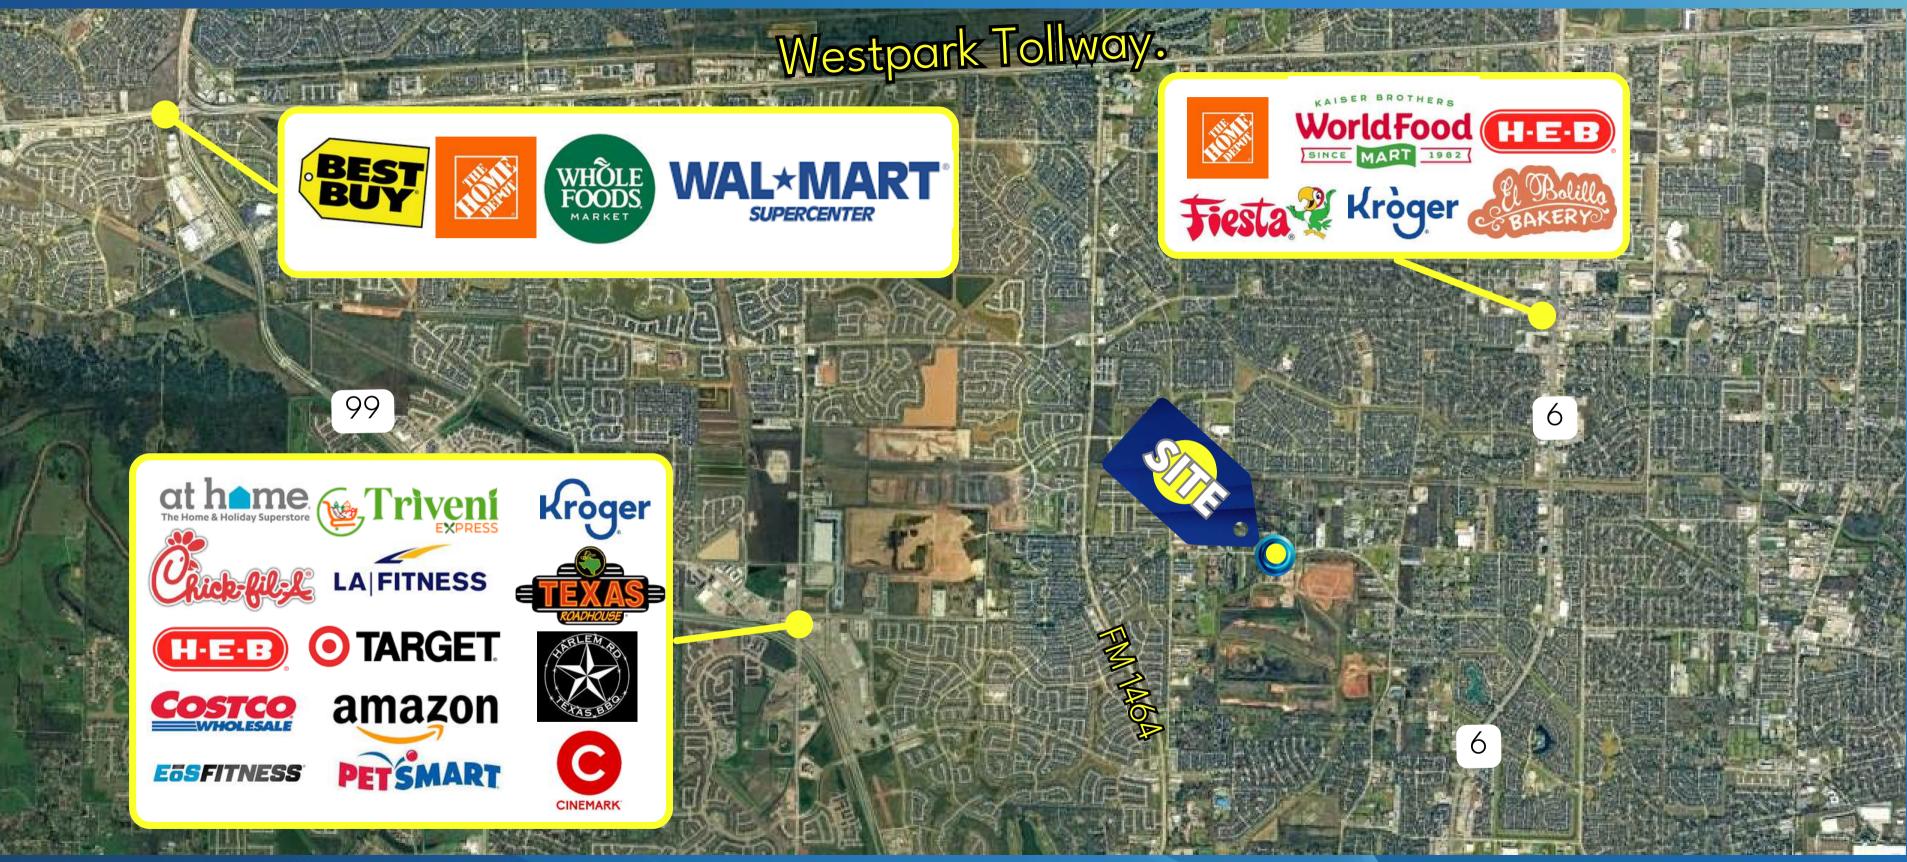

# HIGHLIGHTS

- Flexible Unit Sizes: Scalable spaces to fit various business needs.
- Clear Height: 21' (24' at apex) Ideal for storage and operations.
- Zoning: Suitable for warehouse, distribution, light manufacturing, and showroom use.
- Accessibility: Easy access to major highways (U.S. 59, Beltway 8, Grand Parkway).
- Loading Options: Grade-level roll-up doors for efficient loading/unloading.
- Modern Infrastructure: High-quality construction with energyefficient features.
- Ample Parking: Dedicated parking for tenants and customers.
- Prime Location: Growing business hub in Sugar Land with strong economic growth.
- Sale & Lease Options: Ideal for owner-occupants, investors, and tenants.