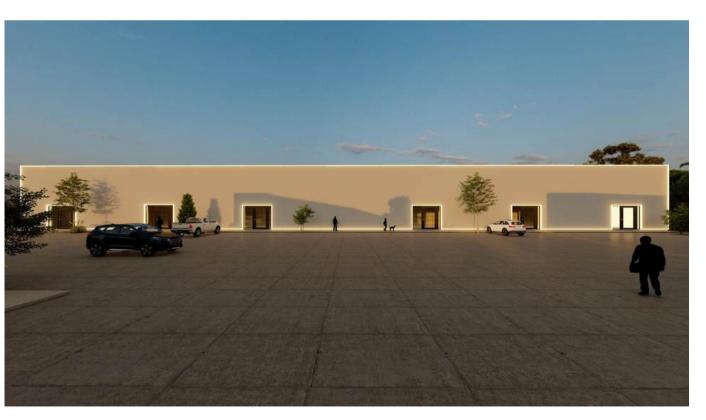

## **16230 West Bellfort Sugar Land,** Texas 77498

# HIGHLIGHTS

- Flexible Unit Sizes: Scalable spaces to fit various business needs.
- Clear Height: 21' (24' at apex) Ideal for storage and operations.
- Zoning: Suitable for warehouse, distribution, light manufacturing, and showroom use.
- Accessibility: Easy access to major highways (U.S. 59, Beltway 8, Grand Parkway).
- Loading Options: Grade-level roll-up doors for efficient loading/unloading.
- Modern Infrastructure: High-quality construction with energyefficient features.
- Ample Parking: Dedicated parking for tenants and customers.
- Prime Location: Growing business hub in Sugar Land with strong economic growth.
- Sale & Lease Options: Ideal for owner-occupants, investors, and tenants.