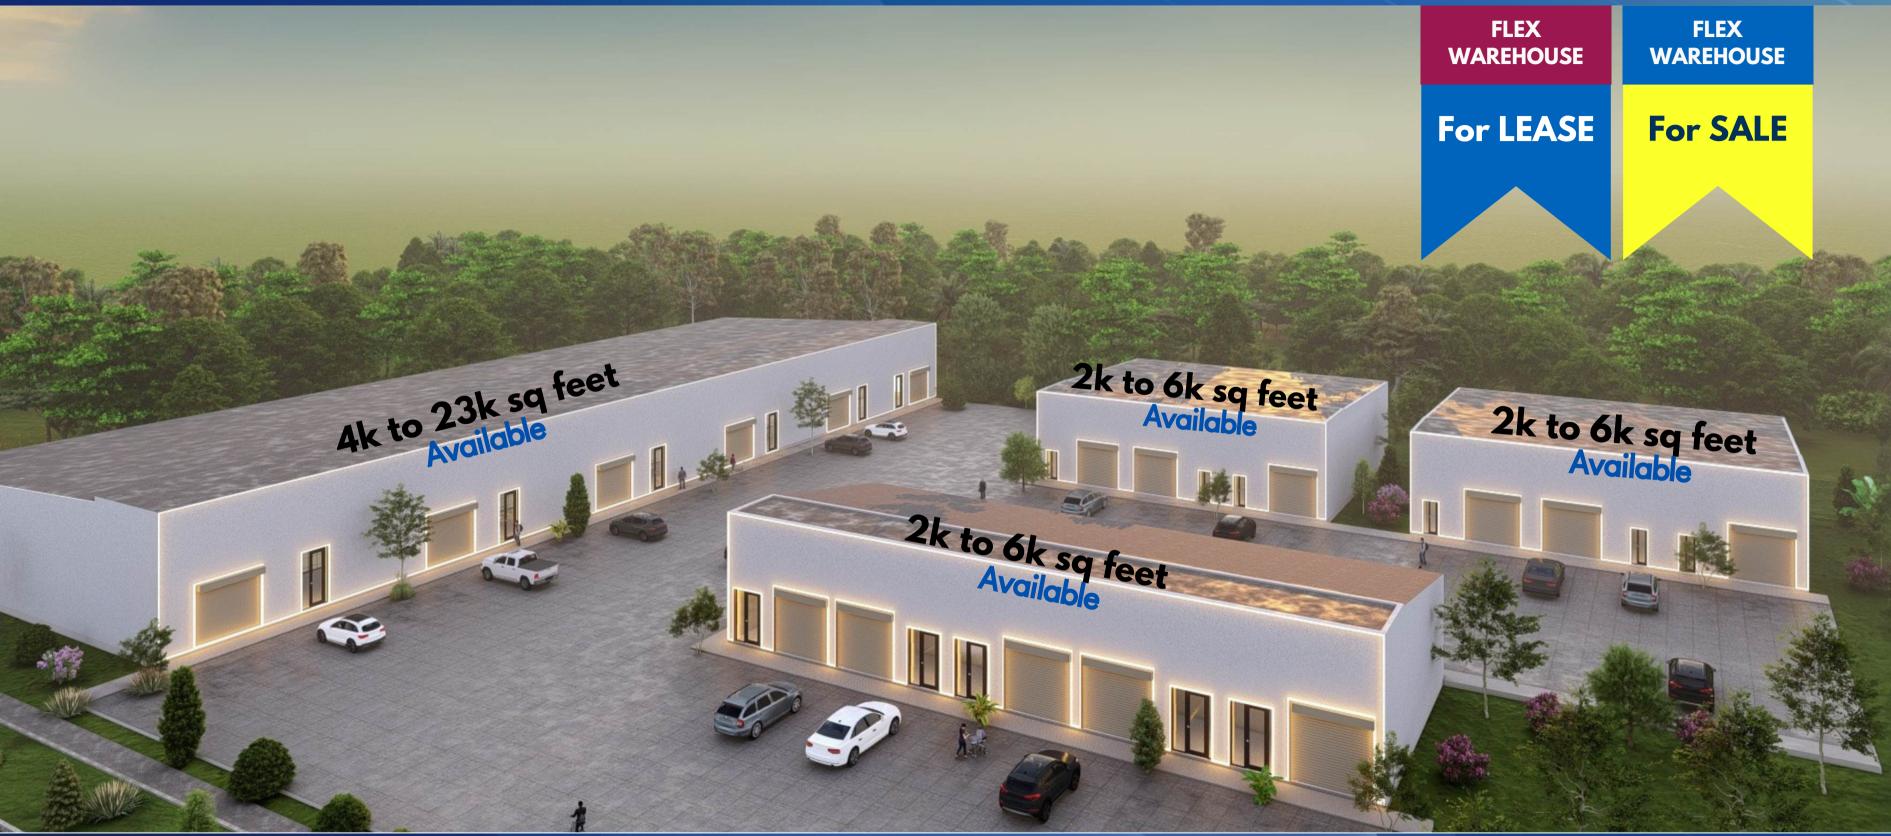

# SIZE

42000 sqft. total 2000 sqft. to 42000 sqft. available

# HIGHLIGHTS

- Flexible Unit Sizes: Scalable spaces to fit various business needs.
- Clear Height: 21' (24' at apex) Ideal for storage and operations.
- Zoning: Suitable for warehouse, distribution, light manufacturing, and showroom use.
- Accessibility: Easy access to major highways (U.S. 59, Beltway 8, Grand Parkway).
- Loading Options: Grade-level roll-up doors for efficient loading/unloading.
- Modern Infrastructure: High-quality construction with energyefficient features.
- Ample Parking: Dedicated parking for tenants and customers.
- Prime Location: Growing business hub in Sugar Land with strong economic growth.
- Sale & Lease Options: Ideal for owner-occupants, investors, and tenants.